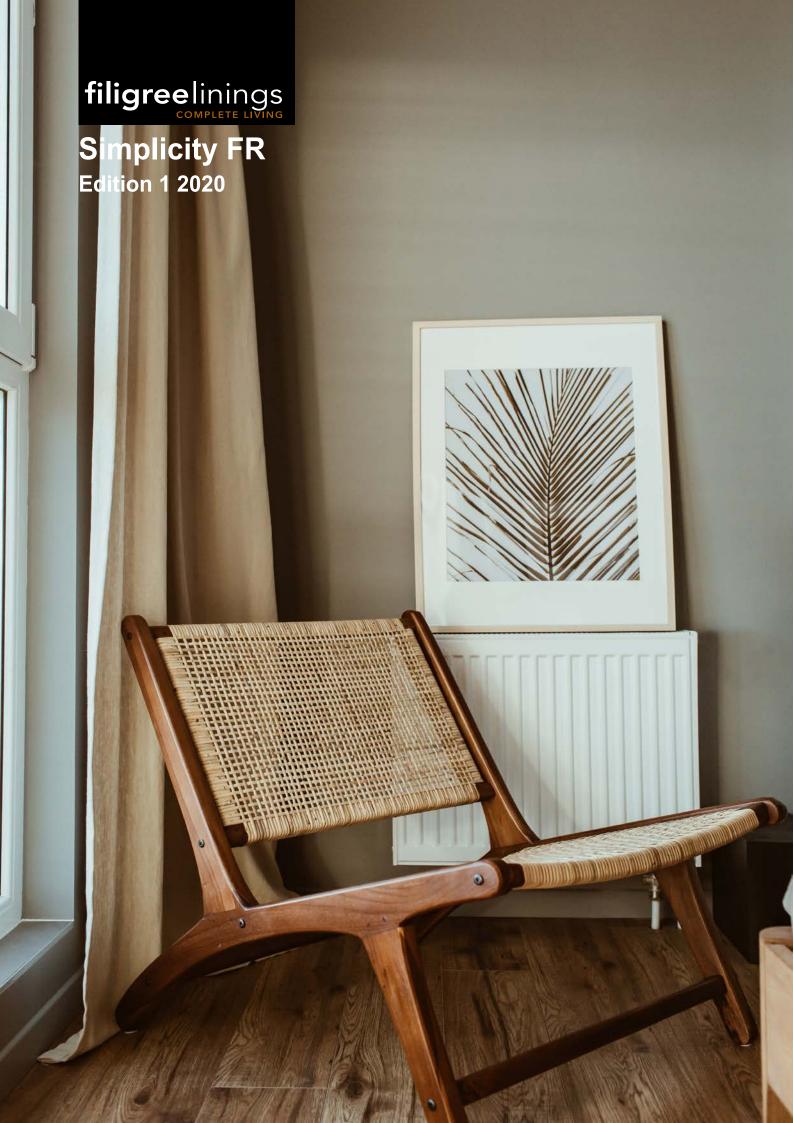

# improved lining innovation

Simplicity FR is the most exciting innovation to happen to lining. The new formula silicone coating offers a super-soft drape in 5 new FR rated colours with a host of existing new features and benefits.

### **Simplicity FR**

Simplicity FR has been coated with a silicone formula, which allows it to be machine washable for up to 5 domestic wash cycles to a maximum temperature of 40 degrees celsius.

It has been technically engineered to give ultimate insulation and protection by offering a superior 3-pass coating. Simplicity FR offers a super soft drape and handle.