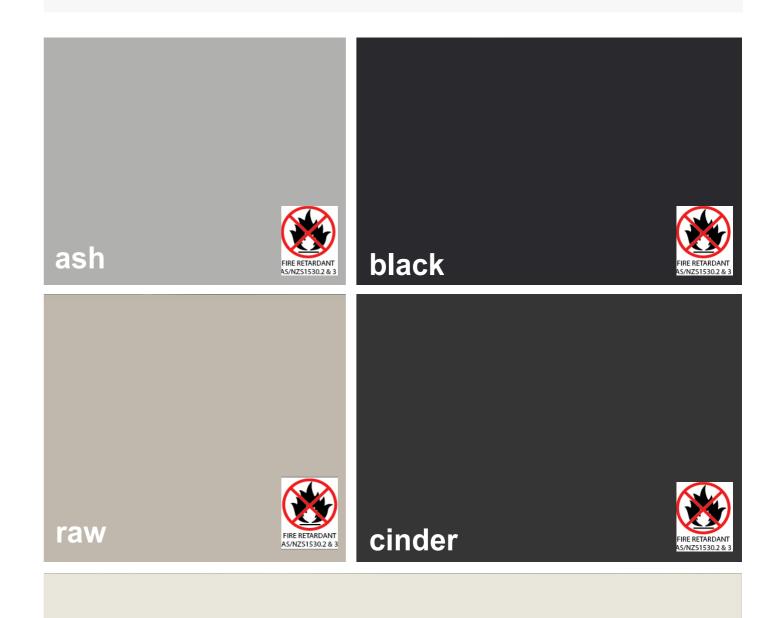

Fire retardants are used to slow the spread or intensity of a fire.

AS/NZS1530.2 & 3 standard is set by the government to test the potential of a fire hazard on a particular material.

Simplicity FR has been stringently tested to this standard and confidently receives an excellent FR rating in all 5 colours in this range.

### Colour range

Including 5 FR rated colours.

View the product