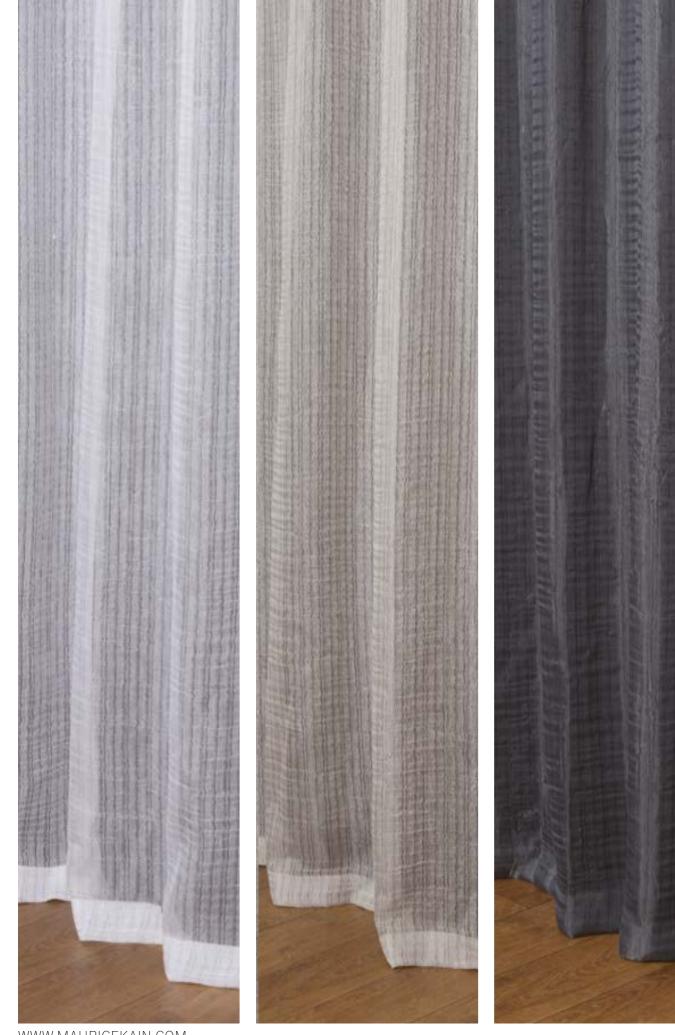

The collection of luxurious yarn replicates a dynamic and inspirational environment filled with enormous amounts of personality. Curated to incorporate five on-trend neutral shades, each forms an integral part of the overall story. Standing at the top of the coastal ocean bank, you are presented with lighter shades and tones of sand, and as you shift closer, the sand dunes begin to darken as they kiss the ocean water. A beautiful gradient story is formed.

WWW.MAURICEKAIN.COM

BLONDE

LATTE

#### SILVER

#### CHARCOAL

MEADOW BANK COLLECTION | P6

COMPOSITION Yest I P WASHING R USE  $\left(4\right)$ CARE CODE 280 CM CONT. WIDTH PATTERN REPEAT NIL COLOUR RANGE 5 FINISHING N/A