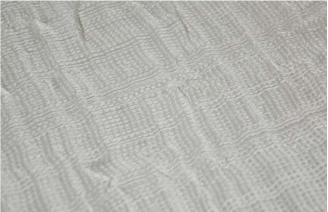

#### SILVER

#### CHARCOAL

MEADOW BANK COLLECTION | P6

COMPOSITION Yest I P WASHING R USE  $\left(4\right)$ CARE CODE 280 CM CONT. WIDTH PATTERN REPEAT NIL COLOUR RANGE 5 FINISHING N/A