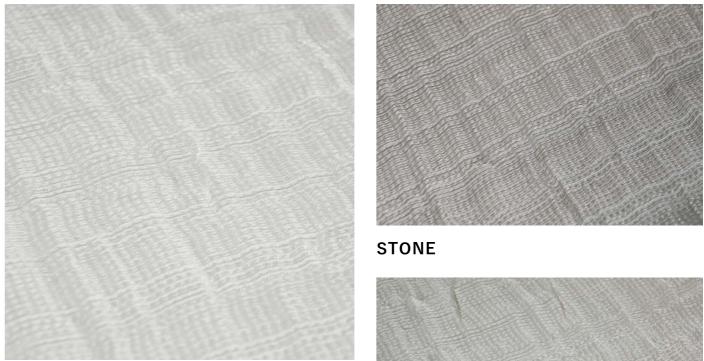

#### SILVER

#### CHARCOAL

MEADOW BANK COLLECTION | P6

COMPOSITION Yest I P WASHING R USE  $\left(4\right)$ CARE CODE 280 CM CONT. WIDTH PATTERN REPEAT NIL COLOUR RANGE 5 FINISHING N/A