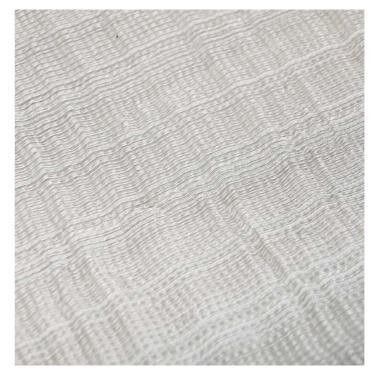

#### SILVER

#### CHARCOAL

MEADOW BANK COLLECTION | P6

COMPOSITION Yest I P WASHING R USE  $\left(4\right)$ CARE CODE 280 CM CONT. WIDTH PATTERN REPEAT NIL COLOUR RANGE 5 FINISHING N/A