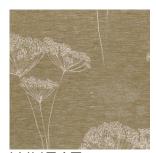

N            | 87%POLY/13%COTTON | FLAMMABILITY                   | N/A    |
| WIDTH                  | 140cm             | ABRASION                       | N/A    |

## CARE INSTRUCTIONS

Regular care will minimize need for additional cleaning. Gently vacuum with appropriate attachment. Always exercise cation when spot cleaning. Test clean on nonexposed surface. Remove hooks rings & trims before cleaning. Gently vacuum regularly with appropriate attachment. Warm hand wash. Do not bleach. Do not rub or wring. Drip dry in shade. For best results hang curtains by their hooks to damp dry immediately. Use warm iron. Dry cleanable P 50. Possible shrinkage 3%.











fabric side only do not tumble dry do not bleach dryclean P50

## **AVAILABLE COLOURS**



**SHADOW** 



SKY



**SPRING** 



WHEAT