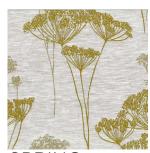

## DECORATIVE JACQUARD DRAPERY FABRIC

Co-ordinates with design PRIMO

| <b>COLLECTION NAME</b> | Anya & Primo      | PATTERN REPEAT                 | 43.5cm |
|------------------------|-------------------|--------------------------------|--------|
| <b>DESIGN NAME</b>     | Anya              | CONTINUOUS                     | N      |
| BRAND                  | Maurice Kain      | ADDITIONAL FINISHING           | N/A    |
| NUMBER OF COLOURS      | 5                 | WEIGHT (GSM)                   | 170gsm |
| FABRIC TYPE            | Floral            | ROLL SIZE                      | 40m    |
| USAGE                  | Curtains          | <b>COLOURFASTNESS TO LIGHT</b> | 7      |
| COMPOSITION            | 87%POLY/13%COTTON | FLAMMABILITY                   | N/A    |
| WIDTH                  | 140cm             | ABRASION                       | N/A    |

## **AVAILABLE COLOURS**

**SHADOW** 

SKY

**SPRING** 

WHEAT