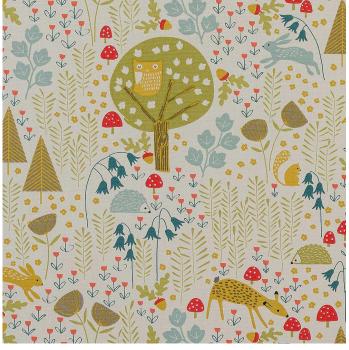

## ASHDOWN

PRINTED COTTON DRAPERY DUAL PURPOSE FABRIC Co-ordinates with Aesop, Fontaine, Frankie & VW as part of the ADVENTURE Collection

| CUSHIONS | LIPHOI STERV |
|----------|--------------|

| COLLECTION NAME   | Ashdown      | PATTERN REPEAT          | 32cm              |
|-------------------|--------------|-------------------------|-------------------|
| DESIGN NAME       | Ashdown      | CONTINUOUS              | Ν                 |
| BRAND             | Maurice Kain | ADDITIONAL FINISHING    | N/A               |
| NUMBER OF COLOURS | 1            | WEIGHT (GSM)            | 224gsm            |
| FABRIC TYPE       | Kids         | ROLL SIZE               | 40m               |
| USAGE             | Curtains     | COLOURFASTNESS TO LIGHT | 6                 |
| COMPOSITION       | 100% COTTON  | FLAMMABILITY            | Ν                 |
| WIDTH             | 140cm        | ABRASION                | 17,000 MARTINDALE |
|                   |              |                         |                   |

## AVAILABLE COLOURS

## SPRING