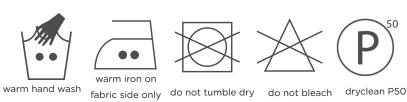

## CARE INSTRUCTIONS

Regular care will minimize need for additional cleaning. Gently vacuum with appropriate attachment. Always exercise cation when spot cleaning. Test clean on nonexposed surface. Remove hooks rings & trims before cleaning. Gently vacuum regularly with appropriate attachment. Warm hand wash. Do not bleach. Do not rub or wring. Drip dry in shade. For best results hang curtains by their hooks to damp dry immediately. Use warm iron. Dry cleanable P 50. Possible shrinkage 3%.