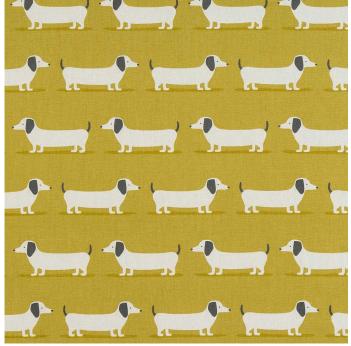

| ROLL SIZE               | 40m    |
| USAGE                  | Curtains     | COLOURFASTNESS TO LIGHT | 6      |

WIDTH 140cm ABRASION 17,000 MARTINDALE

**FLAMMABILITY** 

## CARE INSTRUCTIONS

**COMPOSITION** 

Regular care will minimize need for additional cleaning. Gently vacuum with appropriate attachment. Always exercise cation when spot cleaning. Test clean on non-exposed surface. Remove hooks rings & trims before cleaning. Gently vacuum regularly with appropriate attachment. Warm hand wash. Do not bleach. Do not rub or wring. Drip dry in shade. For best results hang curtains by their hooks to damp dry immediately. Use warm iron. Dry cleanable P 50. Possible shrinkage 3%.











fabric side only do not tumble dry do not bleach dryclean P50

Ν

## **AVAILABLE COLOURS**





MUSTARD TEAL