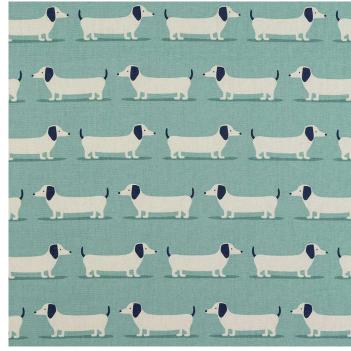

| ROLL SIZE               | 40m    |
| USAGE                  | Curtains     | COLOURFASTNESS TO LIGHT | 6      |

WIDTH 140cm ABRASION 17,000 MARTINDALE

**FLAMMABILITY** 

## CARE INSTRUCTIONS

**COMPOSITION** 

Regular care will minimize need for additional cleaning. Gently vacuum with appropriate attachment. Always exercise cation when spot cleaning. Test clean on non-exposed surface. Remove hooks rings & trims before cleaning. Gently vacuum regularly with appropriate attachment. Warm hand wash. Do not bleach. Do not rub or wring. Drip dry in shade. For best results hang curtains by their hooks to damp dry immediately. Use warm iron. Dry cleanable P 50. Possible shrinkage 3%.











fabric side only do not tumble dry do not bleach dryclean P50

Ν

## **AVAILABLE COLOURS**





MUSTARD TEAL