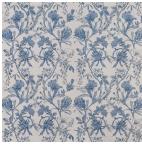

IONAL FINISHING    | /      |
| NUMBER OF COLOURS | 3            | WEIGHT (GSM)            | 220gsm |
| FABRIC TYPE       | FLORAL       | ROLL SIZE               | 40m    |
| USAGE             | Curtains     | COLOURFASTNESS TO LIGHT | 6      |
| COMPOSITION       | 100% Cotton  | FLAMMABILITY            | Ν      |
| WIDTH             | 140cm        | ABRASION                | N/A    |
|                   |              |                         |        |

## CARE INSTRUCTIONS

Regular care will minimize need for additional cleaning. Gently vacuum with appropriate attachment. Always exercise cation when spot cleaning. Test clean on nonexposed surface. Remove hooks rings and trims before cleaning Do not soak, rub or wring. Drip dry in shade. Possible shrinkage 3%



## AVAILABLE COLOURS



LAGOON



LINEN



OCHRE