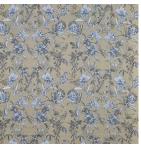

## HEATHCOTE

PRINTED COTTON DRAPERY FABRIC Co-ordinates with Carnarvon, Enfield, Finchley, Flinders & Grampians as part of the PARKLANDS Collection

| COLLECTION NAME   | Heathcote    | PATTERN REPEAT          | 64cm   |
|-------------------|--------------|-------------------------|--------|
| DESIGN NAME       | Heathcote    | CONTINUOUS              | Ν      |
| BRAND             | Maurice Kain | ADDITIONAL FINISHING    | /      |
| NUMBER OF COLOURS | 3            | WEIGHT (GSM)            | 220gsm |
| FABRIC TYPE       | FLORAL       | ROLL SIZE               | 40m    |
| USAGE             | Curtains     | COLOURFASTNESS TO LIGHT | 6      |
| COMPOSITION       | 100% Cotton  | FLAMMABILITY            | Ν      |
| WIDTH             | 140cm        | ABRASION                | N/A    |
|                   |              |                         |        |

## AVAILABLE COLOURS

LAGOON

LINEN

OCHRE