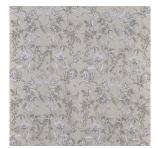

## HEATHCOTE

PRINTED COTTON DRAPERY FABRIC Co-ordinates with Carnarvon, Enfield, Finchley, Flinders & Grampians as part of the PARKLANDS Collection

| COLLECTION NAME   | Heathcote    | PATTERN REPEAT          | 64cm   |
|-------------------|--------------|-------------------------|--------|
| DESIGN NAME       | Heathcote    | CONTINUOUS              | Ν      |
| BRAND             | Maurice Kain | ADDITIONAL FINISHING    | /      |
| NUMBER OF COLOURS | 3            | WEIGHT (GSM)            | 220gsm |
| FABRIC TYPE       | FLORAL       | ROLL SIZE               | 40m    |
| USAGE             | Curtains     | COLOURFASTNESS TO LIGHT | 6      |
| COMPOSITION       | 100% Cotton  | FLAMMABILITY            | Ν      |
| WIDTH             | 140cm        | ABRASION                | N/A    |
|                   |              |                         |        |

## AVAILABLE COLOURS

LAGOON

LINEN

OCHRE