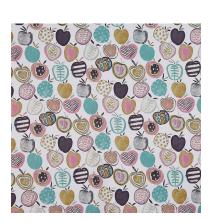

## PRINTED COTTON DRAPERY FABRIC

| COLLECTION NAME   | Novelties    | PATTERN REPEAT          | 63.5cm |
|-------------------|--------------|-------------------------|--------|
| DESIGN NAME       | Cobbler      | CONTINUOUS              | /      |
| BRAND             | Maurice Kain | ADDITIONAL FINISHING    | /      |
| NUMBER OF COLOURS | 3            | WEIGHT (GSM)            | 220gsm |
| FABRIC TYPE       | Pattern      | ROLL SIZE               | 40m    |
| USAGE             | Curtains     | COLOURFASTNESS TO LIGHT | 6      |
| COMPOSITION       | 100% Cotton  | FLAMMABILITY            | N      |
| WIDTH             | 140cm        | ABRASION                | N/A    |

## **AVAILABLE COLOURS**

**BERRY** 

**MARSHMALLOW** 

**MOJITO** 