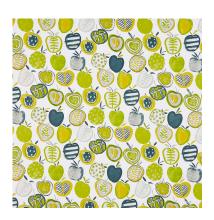

## PRINTED COTTON DRAPERY FABRIC

| COLLECTION NAME   | Novelties    | PATTERN REPEAT          | 63.5cm |
|-------------------|--------------|-------------------------|--------|
| DESIGN NAME       | Cobbler      | CONTINUOUS              | /      |
| BRAND             | Maurice Kain | ADDITIONAL FINISHING    | /      |
| NUMBER OF COLOURS | 3            | WEIGHT (GSM)            | 220gsm |
| FABRIC TYPE       | Pattern      | ROLL SIZE               | 40m    |
| USAGE             | Curtains     | COLOURFASTNESS TO LIGHT | 6      |
| COMPOSITION       | 100% Cotton  | FLAMMABILITY            | N      |
| WIDTH             | 140cm        | ABRASION                | N/A    |

## **AVAILABLE COLOURS**

**BERRY** 

**MARSHMALLOW** 

**MOJITO** 