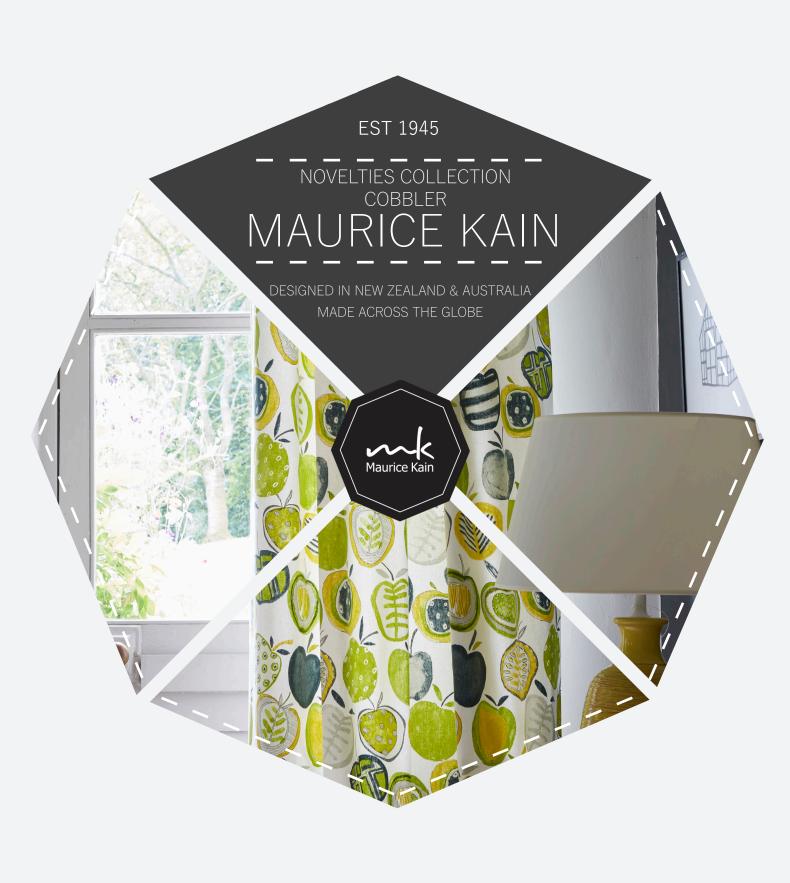

## **COBBLER**

## PRINTED COTTON DRAPERY FABRIC

| COLLECTION NAME   | Novelties    | PATTERN REPEAT          | 63.5cm |
|-------------------|--------------|-------------------------|--------|
| DESIGN NAME       | Cobbler      | CONTINUOUS              | /      |
| BRAND             | Maurice Kain | ADDITIONAL FINISHING    | /      |
| NUMBER OF COLOURS | 3            | WEIGHT (GSM)            | 220gsm |
| FABRIC TYPE       | Pattern      | ROLL SIZE               | 40m    |
| USAGE             | Curtains     | COLOURFASTNESS TO LIGHT | 6      |
| COMPOSITION       | 100% Cotton  | FLAMMABILITY            | N      |
| WIDTH             | 140cm        | ABRASION                | N/A    |