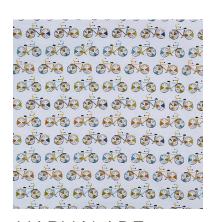

(GSM)                   | 220gsm |
| FABRIC TYPE        | Kids         | ROLL SIZE                      | 40m    |
| USAGE              | Curtains     | <b>COLOURFASTNESS TO LIGHT</b> | 6      |
| COMPOSITION        | 100% Cotton  | FLAMMABILITY                   | N      |
| WIDTH              | 140cm        | ABRASION                       | N/A    |

## CARE INSTRUCTIONS

Regular care will minimize need for additional cleaning. Gently vacuum with appropriate attachment. Always exercise cation when spot cleaning. Test clean on non-exposed surface. Remove hooks rings and trims before cleaning Do not soak, rub or wring. Drip dry in shade. Possible shrinkage 3%











dryclean P50

warm hand wash warm iron do

do not tumble dry do not bleach

## **AVAILABLE COLOURS**



**GRAPHITE** 



**MARMALADE**