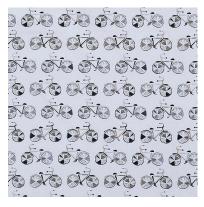

| WEIGHT (GSM)                   | 220gsm |
| FABRIC TYPE        | Kids         | ROLL SIZE                      | 40m    |
| USAGE              | Curtains     | <b>COLOURFASTNESS TO LIGHT</b> | 6      |
| COMPOSITION        | 100% Cotton  | FLAMMABILITY                   | N      |
| WIDTH              | 140cm        | ABRASION                       | N/A    |

## CARE INSTRUCTIONS

Regular care will minimize need for additional cleaning. Gently vacuum with appropriate attachment. Always exercise cation when spot cleaning. Test clean on non-exposed surface. Remove hooks rings and trims before cleaning Do not soak, rub or wring. Drip dry in shade. Possible shrinkage 3%











dryclean P50

warm hand wash warm iron do

do not tumble dry do not bleach

## **AVAILABLE COLOURS**



**GRAPHITE** 



**MARMALADE**