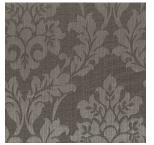

| 40m    |
| USAGE                  | Curtains                 | COLOURFASTNESS TO LIGHT | 6      |
| COMPOSITION            | 56% Polyester 44% Cotton | FLAMMABILITY            | N      |

## CARE INSTRUCTIONS

Regular care will minimize need for additional cleaning. Gently vacuum with appropriate attachment. Always exercise cation when spot cleaning. Test clean on nonexposed surface. Remove hooks rings & trims before cleaning. Gently vacuum regularly with appropriate attachment. Warm hand wash. Do not bleach. Do not rub or wring. Drip dry in shade. For best results hang curtains by their hooks to damp dry immediately. Use warm iron. Dry cleanable P 50. Possible shrinkage 3%.











warm hand wash

fabric side only do not tumble dry do not bleach dryclean P50

## AVAILABLE COLOURS





**ICE** 



**OYSTER** 



SILVER





**TEMPLE** 



**WINTER**