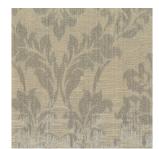

urtains                 | COLOURFASTNESS TO LIGHT | 6      |
| COMPOSITION            | 56% Polyester 44% Cotton | FLAMMABILITY            | N      |

## CARE INSTRUCTIONS

Regular care will minimize need for additional cleaning. Gently vacuum with appropriate attachment. Always exercise cation when spot cleaning. Test clean on nonexposed surface. Remove hooks rings & trims before cleaning. Gently vacuum regularly with appropriate attachment. Warm hand wash. Do not bleach. Do not rub or wring. Drip dry in shade. For best results hang curtains by their hooks to damp dry immediately. Use warm iron. Dry cleanable P 50. Possible shrinkage 3%.











warm hand wash

fabric side only do not tumble dry do not bleach dryclean P50

## AVAILABLE COLOURS





**ICE** 



**OYSTER** 



SILVER





**TEMPLE** 



**WINTER**