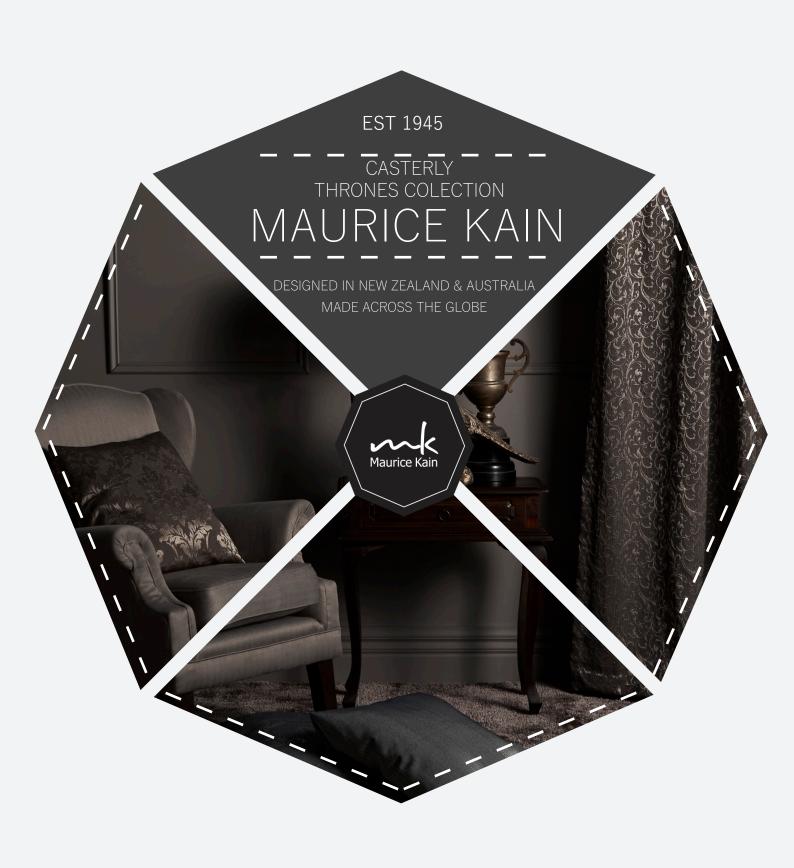

## **CASTERLY**

JAQUARD DRAPERY FABRIC

| <b>COLLECTION NAME</b> | Thrones                  | PATTERN REPEAT          | 41.5cm |
|------------------------|--------------------------|-------------------------|--------|
| <b>DESIGN NAME</b>     | Casterly                 | CONTINUOUS              | N      |
| BRAND                  | Maurice Kain             | ADDITIONAL FINISHING    | N/A    |
| NUMBER OF COLOURS      | 7                        | WEIGHT (GSM)            | 296    |
| FABRIC TYPE            | Patetrn                  | ROLL SIZE               | 40m    |
| USAGE                  | Curtains                 | COLOURFASTNESS TO LIGHT | 6      |
| COMPOSITION            | 56% Polyester 44% Cotton | FLAMMABILITY            | N      |