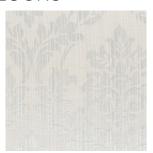

| 40m    |
| USAGE                  | Curtains                 | COLOURFASTNESS TO LIGHT | 6      |
| COMPOSITION            | 56% Polyester 44% Cotton | FLAMMABILITY            | N      |

## CARE INSTRUCTIONS

Regular care will minimize need for additional cleaning. Gently vacuum with appropriate attachment. Always exercise cation when spot cleaning. Test clean on nonexposed surface. Remove hooks rings & trims before cleaning. Gently vacuum regularly with appropriate attachment. Warm hand wash. Do not bleach. Do not rub or wring. Drip dry in shade. For best results hang curtains by their hooks to damp dry immediately. Use warm iron. Dry cleanable P 50. Possible shrinkage 3%.











warm hand wash

fabric side only do not tumble dry do not bleach dryclean P50

## AVAILABLE COLOURS





**ICE** 



**OYSTER** 



SILVER





**TEMPLE** 



**WINTER**