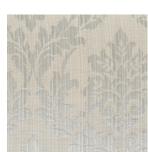

USAGE                  | Curtains                 | COLOURFASTNESS TO LIGHT | 6      |
| COMPOSITION            | 56% Polyester 44% Cotton | FLAMMABILITY            | N      |

## CARE INSTRUCTIONS

Regular care will minimize need for additional cleaning. Gently vacuum with appropriate attachment. Always exercise cation when spot cleaning. Test clean on nonexposed surface. Remove hooks rings & trims before cleaning. Gently vacuum regularly with appropriate attachment. Warm hand wash. Do not bleach. Do not rub or wring. Drip dry in shade. For best results hang curtains by their hooks to damp dry immediately. Use warm iron. Dry cleanable P 50. Possible shrinkage 3%.











warm hand wash

fabric side only do not tumble dry do not bleach dryclean P50

## AVAILABLE COLOURS





**ICE** 



**OYSTER** 



SILVER





**TEMPLE** 



**WINTER**