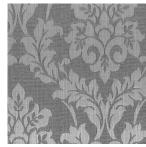

Curtains                 | COLOURFASTNESS TO LIGHT | 6      |
| COMPOSITION            | 56% Polyester 44% Cotton | FLAMMABILITY            | N      |

## CARE INSTRUCTIONS

Regular care will minimize need for additional cleaning. Gently vacuum with appropriate attachment. Always exercise cation when spot cleaning. Test clean on nonexposed surface. Remove hooks rings & trims before cleaning. Gently vacuum regularly with appropriate attachment. Warm hand wash. Do not bleach. Do not rub or wring. Drip dry in shade. For best results hang curtains by their hooks to damp dry immediately. Use warm iron. Dry cleanable P 50. Possible shrinkage 3%.











warm hand wash

fabric side only do not tumble dry do not bleach dryclean P50

## AVAILABLE COLOURS





**ICE** 



**OYSTER** 



SILVER





**TEMPLE** 



**WINTER**