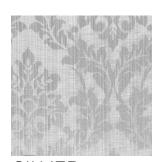

| Curtains                 | COLOURFASTNESS TO LIGHT | 6      |
| COMPOSITION            | 56% Polyester 44% Cotton | FLAMMABILITY            | N      |

## CARE INSTRUCTIONS

Regular care will minimize need for additional cleaning. Gently vacuum with appropriate attachment. Always exercise cation when spot cleaning. Test clean on nonexposed surface. Remove hooks rings & trims before cleaning. Gently vacuum regularly with appropriate attachment. Warm hand wash. Do not bleach. Do not rub or wring. Drip dry in shade. For best results hang curtains by their hooks to damp dry immediately. Use warm iron. Dry cleanable P 50. Possible shrinkage 3%.











warm hand wash

fabric side only do not tumble dry do not bleach dryclean P50

## AVAILABLE COLOURS





**ICE** 



**OYSTER** 



SILVER





**TEMPLE** 



**WINTER**