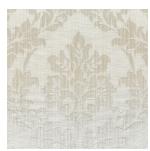

| COLOURFASTNESS TO LIGHT | 6      |
| COMPOSITION            | 56% Polyester 44% Cotton | FLAMMABILITY            | N      |

## CARE INSTRUCTIONS

Regular care will minimize need for additional cleaning. Gently vacuum with appropriate attachment. Always exercise cation when spot cleaning. Test clean on nonexposed surface. Remove hooks rings & trims before cleaning. Gently vacuum regularly with appropriate attachment. Warm hand wash. Do not bleach. Do not rub or wring. Drip dry in shade. For best results hang curtains by their hooks to damp dry immediately. Use warm iron. Dry cleanable P 50. Possible shrinkage 3%.











warm hand wash

fabric side only do not tumble dry do not bleach dryclean P50

## AVAILABLE COLOURS





**ICE** 



**OYSTER** 



SILVER





**TEMPLE** 



**WINTER**