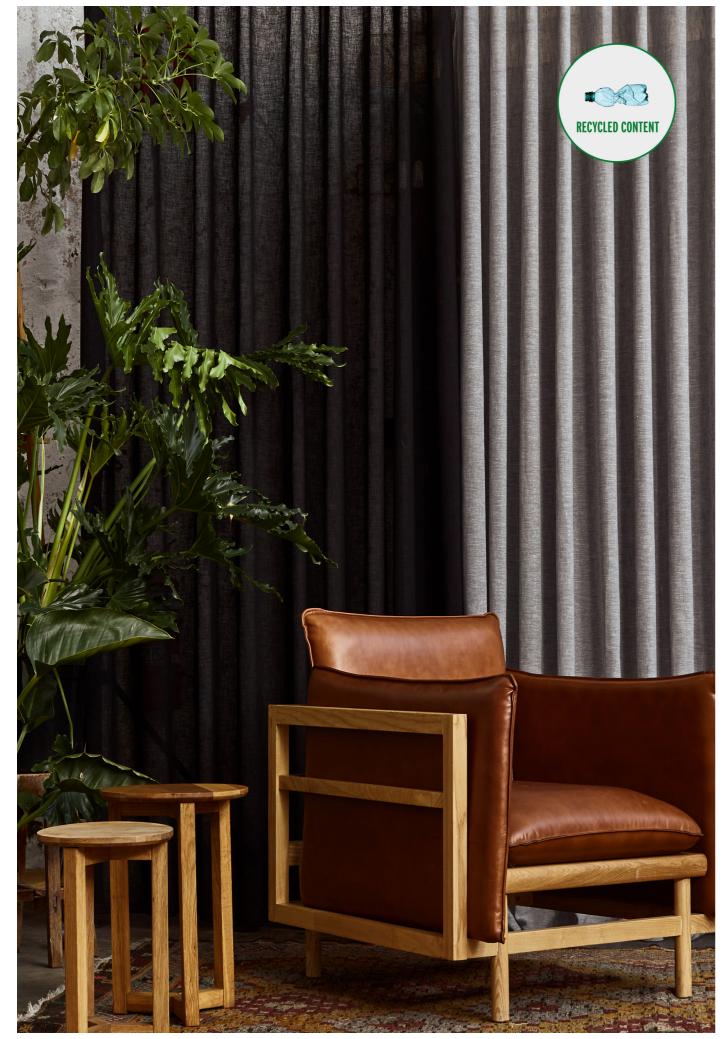

### REJUVENATE

CURTAIN TEXTILE COLLECTION

Plastics consistently make up 80% of all marine debris studied. It has been estimated that there is around 5.25 trillion macro and micro-plastic pieces floating in the open ocean. Weighing up to 269,000 tonnes.

Featuring an abundance of sophisticated attributes,
Rejuvenate represents 320cm of environmentally conscious
luxury. Made out of recycled Polyester, each meter of
Rejuvenate fabric contains 81 one litre plastic bottles that
have been recycled and prevented from entering landfill.

Boasting an on-trend colourline of warm and cool neutrals that represent the many shades that take form in our nature, Rejuvenate offers subtle texture with a hint of personality for any interior aesthetic.