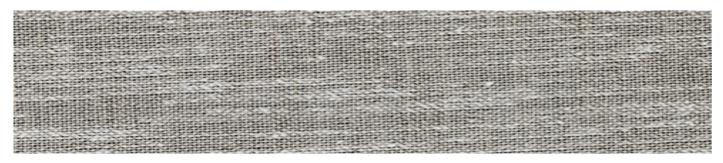

Featuring an abundance of sophisticated attributes,
Rejuvenate represents 320cm of environmentally conscious
luxury. Made out of recycled Polyester, each meter of
Rejuvenate fabric contains 81 one litre plastic bottles that
have been recycled and prevented from entering landfill.

Boasting an on-trend colourline of warm and cool neutrals that represent the many shades that take form in our nature, Rejuvenate offers subtle texture with a hint of personality for any interior aesthetic.