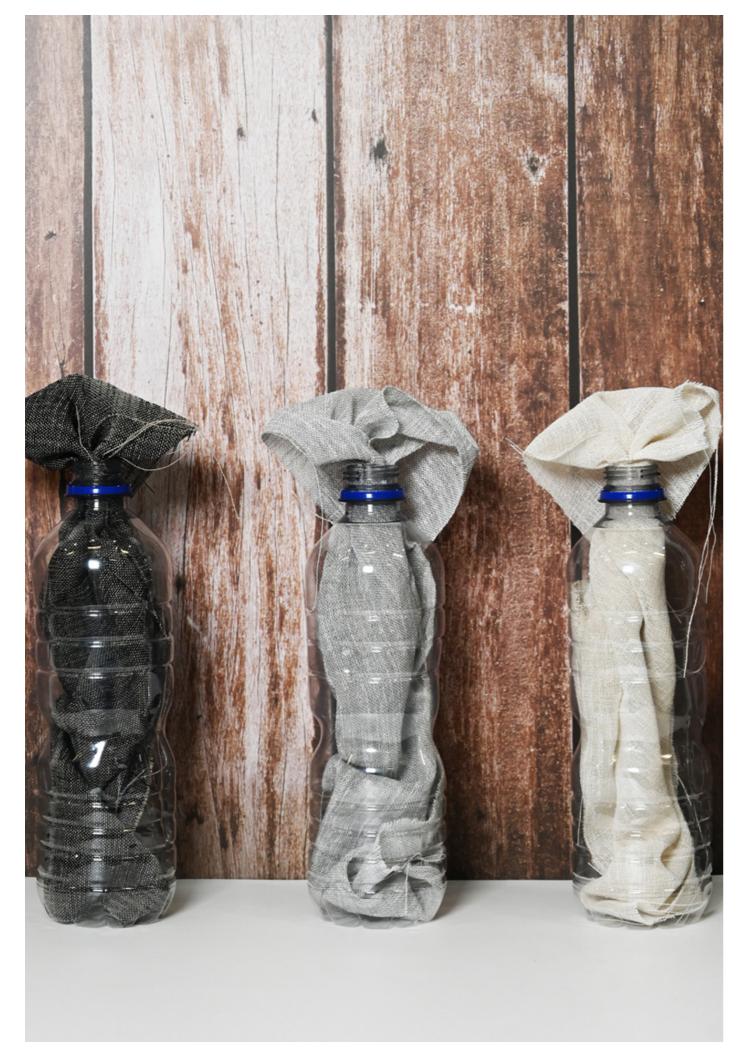

#### WHAT IS RECYCLED POLYESTER?

Recycled Polyester yarn is made from postconsumer and post-industrial recycled PET products such as bottle and packaging. Recycled Polyester lowers the demand for new petroleum-based products, thus reducing significantly the carbon footprint.

It also diminishes the amount of plastics going into landfill: for every 1 meter of Rejuvenate, 81 one litre bottles are diverted from landfill. In order words, an average of 400 bottles are used on on average sized window.

Featuring an abundance of sophisticated attributes,
Rejuvenate represents 320cm of environmentally conscious
luxury. Made out of recycled Polyester, each meter of
Rejuvenate fabric contains 81 one litre plastic bottles that
have been recycled and prevented from entering landfill.