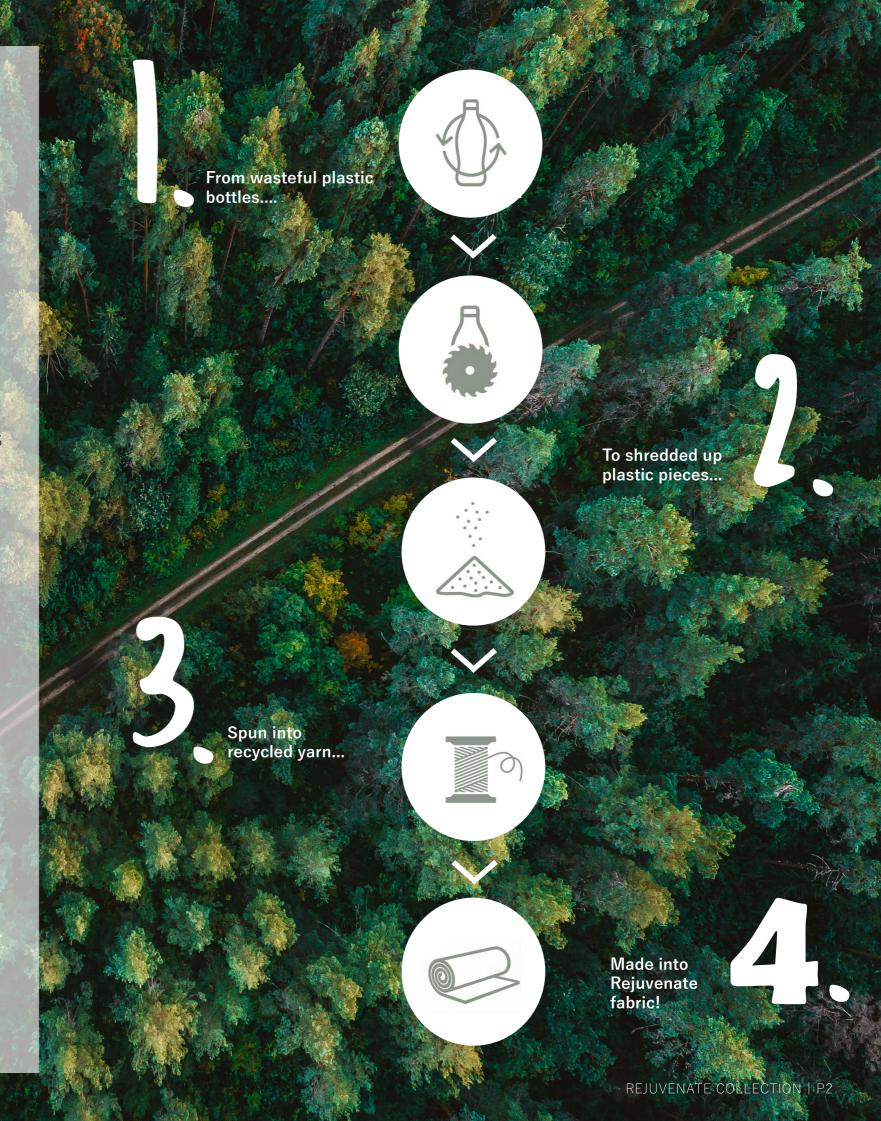

#### WHAT IS RECYCLED POLYESTER?

Recycled Polyester yarn is made from postconsumer and post-industrial recycled PET products such as bottle and packaging. Recycled Polyester lowers the demand for new petroleum-based products, thus reducing significantly the carbon footprint.

It also diminishes the amount of plastics going into landfill: for every 1 meter of Rejuvenate, 81 one litre bottles are diverted from landfill. In order words, an average of 400 bottles are used on on average sized window.

Featuring an abundance of sophisticated attributes,
Rejuvenate represents 320cm of environmentally conscious
luxury. Made out of recycled Polyester, each meter of
Rejuvenate fabric contains 81 one litre plastic bottles that
have been recycled and prevented from entering landfill.