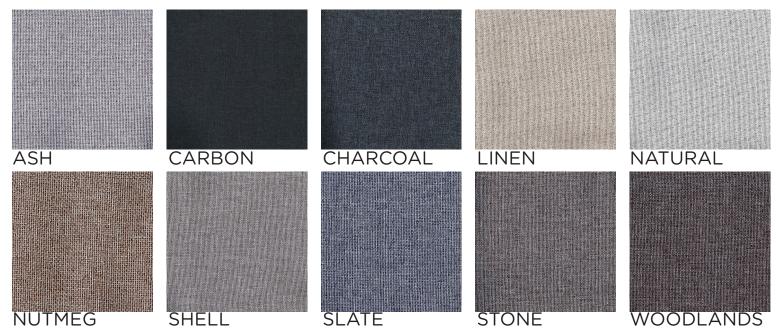

|
| FABRIC TYPE        | PLAIN            |
| USAGE              | CURTAINS         |

**COMPOSITION** 100% POLYESTER **WIDTH** 320cm/160cm

**PATTERN REPEAT** Nil **CONTINUOUS** Ν **ADDITIONAL FINISHING** / WEIGHT (GSM) 280gsm **ROLL SIZE** 

Audible 27m/Phonic 40m **COLOURFASTNESS TO LIGHT** 

**FLAMMABILITY** AS/NZS 1530.2 & 1530.3

**ABRASION** N/A

## CARE INSTRUCTIONS

Regular care will minimize need for additional cleaning. Gently vacuum with appropriate attachment. Always exercise cation when spot cleaning. Test clean on nonexposed surface. Remove hooks rings and trims before cleaning Do not soak, rub or wring. Drip dry in shade. Possible shrinkage 3%











warm hand wash fabric side only do not tumble dry do not bleach do not dryclean

## **AVAILABLE COLOURS**