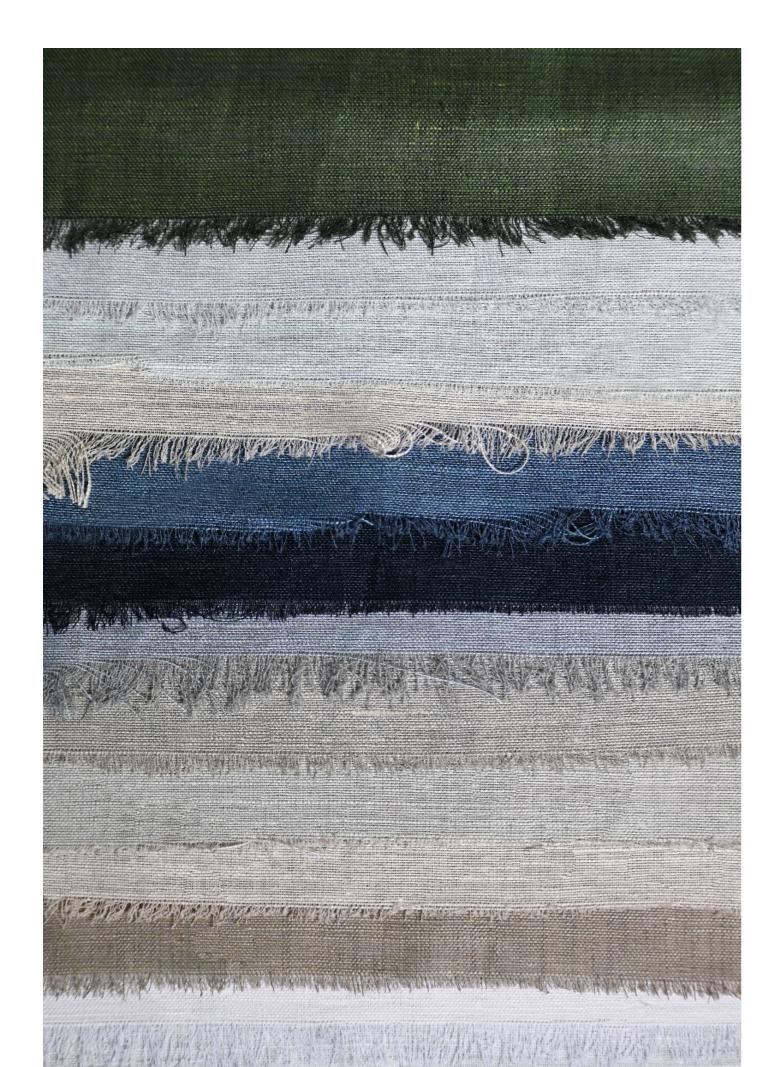

# LITHGOW LITHGOW FOLLOWS A BEAUTIFUL STORY OF FOREST GREEN AND DEEP NAVY ACCENTS SURROUNDED BY NATURAL AND EARTH DERIVED TONES

THE RANGE LITHGOW

LITHGOW STONE

LITHGOW SILVER GULL

LITHGOW OVERCAST

WWW.MAURICEKAIN.COM

### LITHGOW SHADOW

LITHGOW COLLECTION | P4

**LITHGOW** SMOKE

**LITHGOW** DUCK EGG

**LITHGOW** FOREST

**LITHGOW** CLAY

**LITHGOW** LINEN

**LITHGOW** PAPER

**LITHGOW** FLAX

LITHGOW COLLECTION | P6

## TAYALLA COLLECTION **TEXTILE GUIDE**

| COMPOSITION    | <u></u>        |                                                                                                                      |
|----------------|----------------|----------------------------------------------------------------------------------------------------------------------|
| WASHING        | Yan Y          | P                                                                                                                    |
| USE            |                |                                                                                                                      |
| CARE CODE      | 3              |                                                                                                                      |
| WIDTH          | 300CM<br>CONT. |                                                                                                                      |
| FINISHING      | WEIGHT<br>BASE | ED                                                                                                                   |
| COLOUR RANGE   | 15             | STONE, SILVER GULL, OVERCAST, SHADOW, NAVY, STORM, SMOKE,<br>DUCK EGG, FOREST, CLAY, BLUFF, LINEN, FLAX, PAPER, SNOW |
| PATTERN REPEAT | NIL            |                                                                                                                      |