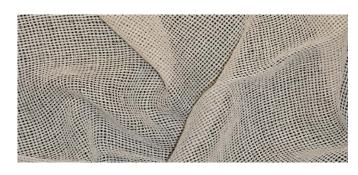

Jupiter is a luxurious 100% Polyester Sheer drapery fabric with subtle texture and a crushed finish. Featuring 8 colourways, Jupiter suits an array of interior design styles and can be beautifully paired with a solid or liner to give it added depth and dimension on the window. At 320cm continuous, Jupiter is the perfect sheer solution for tall ceilings and wide window fixtures. Creating a smart and charismatic soft furnishing for your living environment.

## Jupiter

JUPITER STONE

JUPITER SILVER

JUPITER SMOKE

JUPITER CHARCOAL

JUPITER SHADOW

JUPITER WHITE

JUPITER IVORY