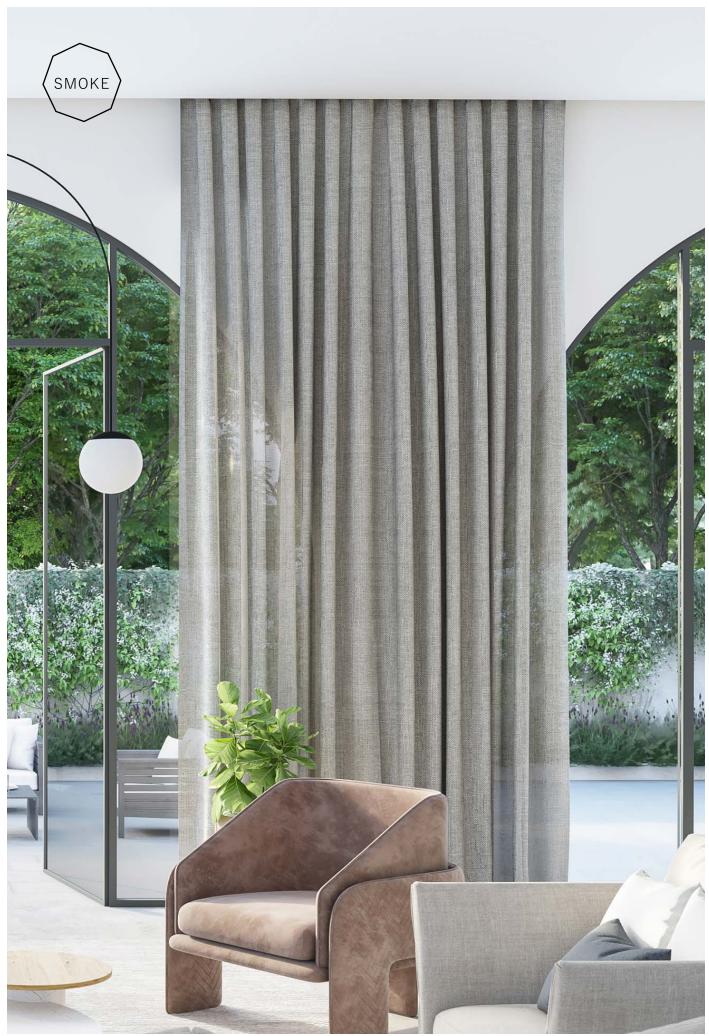

Jupiter is a luxurious 100% Polyester Sheer drapery fabric with subtle texture and a crushed finish. Featuring 8 colourways, Jupiter suits an array of interior design styles and can be beautifully paired with a solid or liner to give it added depth and dimension on the window. At 320cm continuous, Jupiter is the perfect sheer solution for tall ceilings and wide window fixtures. Creating a smart and charismatic soft furnishing for your living environment.

## Jupiter

JUPITER STONE

JUPITER SILVER

JUPITER SMOKE

JUPITER CHARCOAL

JUPITER SHADOW

JUPITER WHITE

JUPITER IVORY