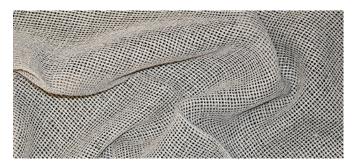

Jupiter is a luxurious 100% Polyester Sheer drapery fabric with subtle texture and a crushed finish. Featuring 8 colourways, Jupiter suits an array of interior design styles and can be beautifully paired with a solid or liner to give it added depth and dimension on the window. At 320cm continuous, Jupiter is the perfect sheer solution for tall ceilings and wide window fixtures. Creating a smart and charismatic soft furnishing for your living environment.

## Jupiter

JUPITER STONE

JUPITER SILVER

JUPITER SMOKE

JUPITER CHARCOAL

JUPITER SHADOW

JUPITER WHITE

JUPITER IVORY