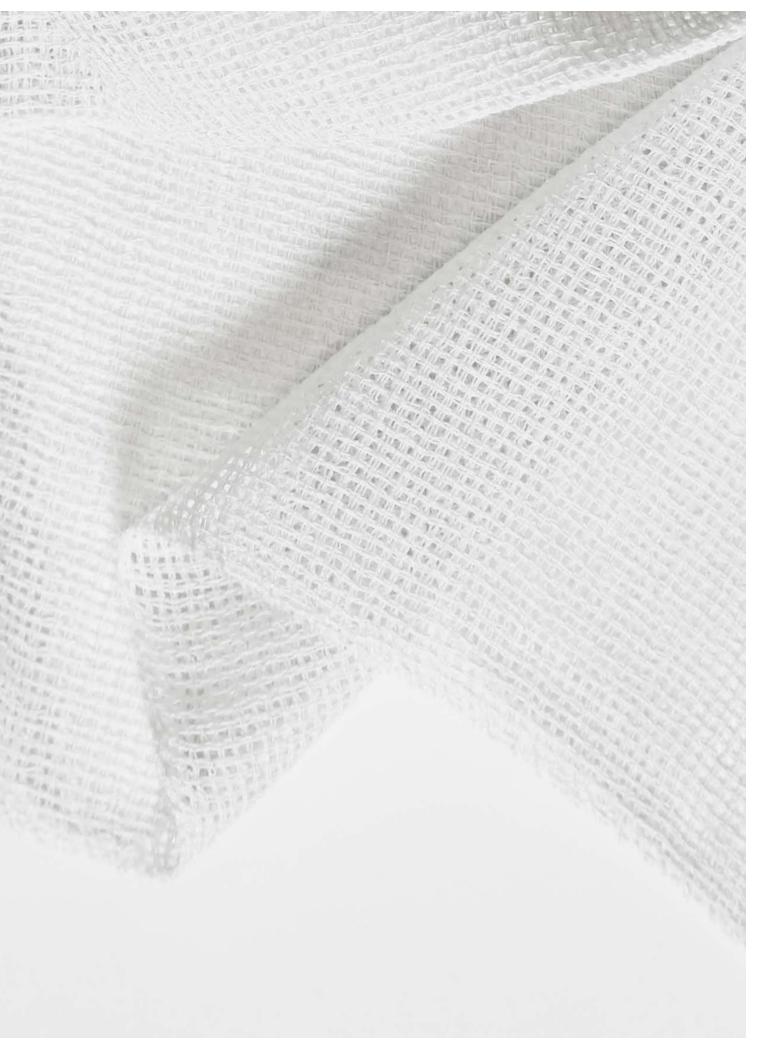

Jupiter is a luxurious 100% Polyester Sheer drapery fabric with subtle texture and a crushed finish. Featuring 8 colourways, Jupiter suits an array of interior design styles and can be beautifully paired with a solid or liner to give it added depth and dimension on the window. At 320cm continuous, Jupiter is the perfect sheer solution for tall ceilings and wide window fixtures. Creating a smart and charismatic soft furnishing for your living environment.

## Jupiter

JUPITER STONE

JUPITER SILVER

JUPITER SMOKE

JUPITER CHARCOAL

JUPITER SHADOW

JUPITER WHITE

JUPITER IVORY