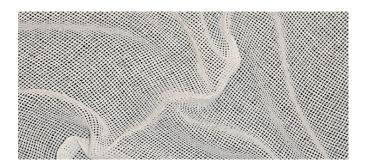

Jupiter is a luxurious 100% Polyester Sheer drapery fabric with subtle texture and a crushed finish. Featuring 8 colourways, Jupiter suits an array of interior design styles and can be beautifully paired with a solid or liner to give it added depth and dimension on the window. At 320cm continuous, Jupiter is the perfect sheer solution for tall ceilings and wide window fixtures. Creating a smart and charismatic soft furnishing for your living environment.

## Jupiter

JUPITER STONE

JUPITER SILVER

JUPITER SMOKE

JUPITER CHARCOAL

JUPITER SHADOW

JUPITER WHITE

JUPITER IVORY