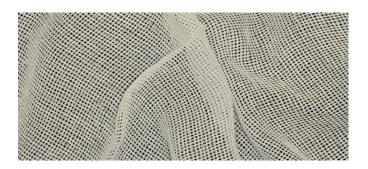

Jupiter is a luxurious 100% Polyester Sheer drapery fabric with subtle texture and a crushed finish. Featuring 8 colourways, Jupiter suits an array of interior design styles and can be beautifully paired with a solid or liner to give it added depth and dimension on the window. At 320cm continuous, Jupiter is the perfect sheer solution for tall ceilings and wide window fixtures. Creating a smart and charismatic soft furnishing for your living environment.

## Jupiter

JUPITER STONE

JUPITER SILVER

JUPITER SMOKE

JUPITER CHARCOAL

JUPITER SHADOW

JUPITER WHITE

JUPITER IVORY