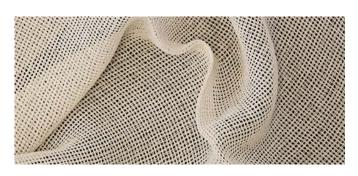

Jupiter is a luxurious 100% Polyester Sheer drapery fabric with subtle texture and a crushed finish. Featuring 8 colourways, Jupiter suits an array of interior design styles and can be beautifully paired with a solid or liner to give it added depth and dimension on the window. At 320cm continuous, Jupiter is the perfect sheer solution for tall ceilings and wide window fixtures. Creating a smart and charismatic soft furnishing for your living environment.

## Jupiter

JUPITER STONE

JUPITER SILVER

JUPITER SMOKE

JUPITER CHARCOAL

JUPITER SHADOW

JUPITER WHITE

JUPITER IVORY