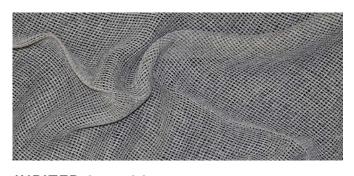

Jupiter is a luxurious 100% Polyester Sheer drapery fabric with subtle texture and a crushed finish. Featuring 8 colourways, Jupiter suits an array of interior design styles and can be beautifully paired with a solid or liner to give it added depth and dimension on the window. At 320cm continuous, Jupiter is the perfect sheer solution for tall ceilings and wide window fixtures. Creating a smart and charismatic soft furnishing for your living environment.

## Jupiter

JUPITER STONE

JUPITER SILVER

JUPITER SMOKE

JUPITER CHARCOAL

JUPITER SHADOW

JUPITER WHITE

JUPITER IVORY