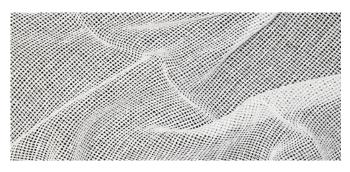

Jupiter is a luxurious 100% Polyester Sheer drapery fabric with subtle texture and a crushed finish. Featuring 8 colourways, Jupiter suits an array of interior design styles and can be beautifully paired with a solid or liner to give it added depth and dimension on the window. At 320cm continuous, Jupiter is the perfect sheer solution for tall ceilings and wide window fixtures. Creating a smart and charismatic soft furnishing for your living environment.

## Jupiter

JUPITER STONE

JUPITER SILVER

JUPITER SMOKE

JUPITER CHARCOAL

JUPITER SHADOW

JUPITER WHITE

JUPITER IVORY