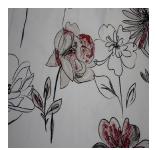

ERY CUSHIONS |
|-----------------------|------------------|
|                       |                  |
| PATTERN REPEAT        | V 63cm H 69.5cr  |
| CONTINUOUS            | Ν                |
| ADDITIONAL FINISHING  | N/A              |
| WEIGHT (GSM)          | 208gsm           |
| ROLL SIZE             | 40m              |
| COLOURFASTNESS TO LIG | <b>GHT</b> 6-7   |
| FLAMMABILITY          | N/A              |
| ABRASION              | N/A              |

## CARE INSTRUCTIONS

Regular care will minimize need for additional cleaning. Gently vacuum with appropriate attachment. Always exercise cation when spot cleaning. Test clean on nonexposed surface. Remove hooks rings and trims before cleaning Do not soak, rub or wring. Drip dry in shade. Possible shrinkage 3%



AVAILABLE COLOURS



FLAME



OCHRE



SEAFOAM





dryclean P50