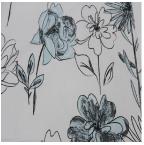

## GRAFTON

PRINTED COTTON DRAPERY FABRIC Co-ordinates with Griffith

| COLLECTION NAME   | Grafton      |
|-------------------|--------------|
| DESIGN NAME       | Grafton      |
| BRAND             | Maurice Kain |
| NUMBER OF COLOURS | 3            |
| FABRIC TYPE       | Floral       |
| USAGE             | Curtain      |
| COMPOSITION       | 100% Cotton  |
| WIDTH             | 139cm        |
|                   |              |

AVAILABLE COLOURS

FLAME

OCHRE

SEAFOAM

dryclean P50