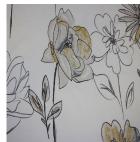

ONS |
|-----------------------|------------------|
|                       |                  |
| PATTERN REPEAT        | V 63cm H 69.5cr  |
| CONTINUOUS            | Ν                |
| ADDITIONAL FINISHING  | N/A              |
| WEIGHT (GSM)          | 208gsm           |
| ROLL SIZE             | 40m              |
| COLOURFASTNESS TO LIG | <b>GHT</b> 6-7   |
| FLAMMABILITY          | N/A              |
| ABRASION              | N/A              |

## CARE INSTRUCTIONS

Regular care will minimize need for additional cleaning. Gently vacuum with appropriate attachment. Always exercise cation when spot cleaning. Test clean on nonexposed surface. Remove hooks rings and trims before cleaning Do not soak, rub or wring. Drip dry in shade. Possible shrinkage 3%



AVAILABLE COLOURS



FLAME



OCHRE



SEAFOAM





dryclean P50