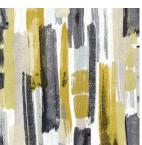

----|--------------|
| <b>DESIGN NAME</b> | Griffith     |
| BRAND              | Maurice Kain |

NUMBER OF COLOURS 3

FABRIC TYPE Stripe
USAGE Curtain

WIDTH 139cm

PATTERN REPEAT V 31.5cm H 69.5cr

**CONTINUOUS** N

**ADDITIONAL FINISHING** N/A

WEIGHT (GSM) 208gsm

ROLL SIZE 40m
COLOURFASTNESS TO LIGHT 6-7
FLAMMABILITY N/A

ABRASION N/A

## CARE INSTRUCTIONS

**COMPOSITION** 

Regular care will minimize need for additional cleaning. Gently vacuum with appropriate attachment. Always exercise cation when spot cleaning. Test clean on non-exposed surface. Remove hooks rings and trims before cleaning Do not soak, rub or wring. Drip dry in shade. Possible shrinkage 3%











warm hand wash

warm iron

do not tumble dry do not bleach

dryclean P50

## **AVAILABLE COLOURS**



FLAME OCHRE



100% Cotton



**SEAFOAM**