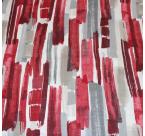

-------------------|--------------|
| <b>DESIGN NAME</b> | Griffith     |
| BRAND              | Maurice Kain |

NUMBER OF COLOURS 3

FABRIC TYPE Stripe
USAGE Curtain

WIDTH 139cm

PATTERN REPEAT V 31.5cm H 69.5cr

**CONTINUOUS** N

**ADDITIONAL FINISHING** N/A

WEIGHT (GSM) 208gsm

ROLL SIZE 40m
COLOURFASTNESS TO LIGHT 6-7
FLAMMABILITY N/A

ABRASION N/A

## CARE INSTRUCTIONS

**COMPOSITION** 

Regular care will minimize need for additional cleaning. Gently vacuum with appropriate attachment. Always exercise cation when spot cleaning. Test clean on non-exposed surface. Remove hooks rings and trims before cleaning Do not soak, rub or wring. Drip dry in shade. Possible shrinkage 3%











warm hand wash

warm iron

do not tumble dry do not bleach

dryclean P50

## **AVAILABLE COLOURS**



FLAME OCHRE



100% Cotton



**SEAFOAM**