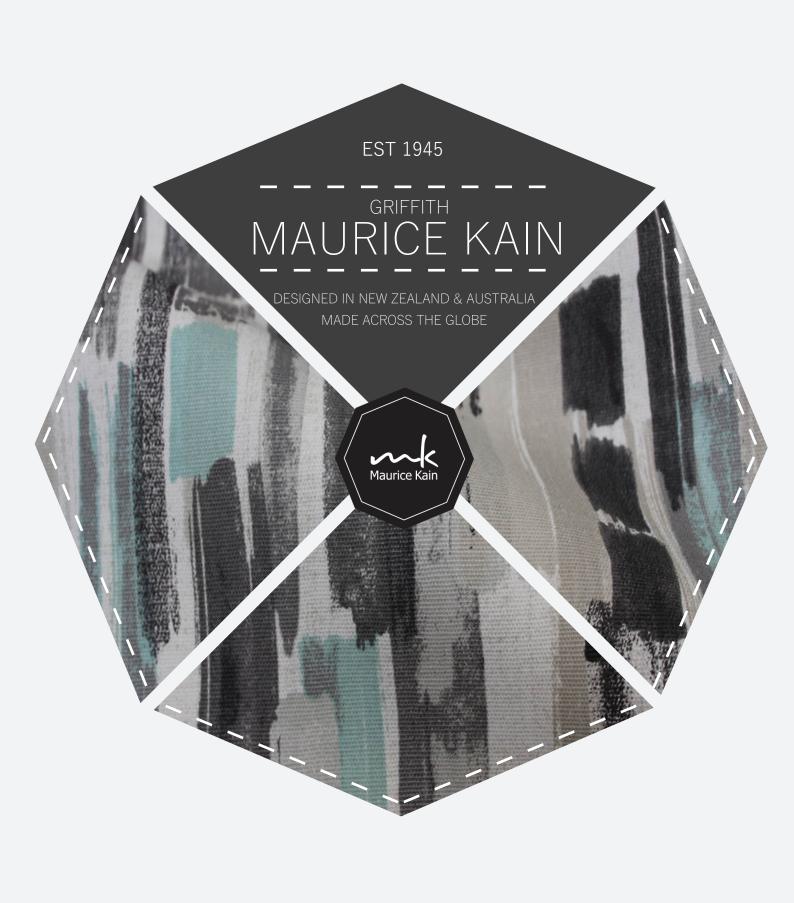

## **GRIFFITH**

## PRINTED COTTON DRAPERY FABRIC

Co-ordinates with Grafton

| COLLECTION NAME    | Griffith     |
|--------------------|--------------|
| <b>DESIGN NAME</b> | Griffith     |
| BRAND              | Maurice Kain |

NUMBER OF COLOURS 3

FABRIC TYPE Stripe
USAGE Curtain

WIDTH 139cm

PATTERN REPEAT V 31.5cm H 69.5cr

**CONTINUOUS** N

**ADDITIONAL FINISHING** N/A

WEIGHT (GSM) 208gsm

ROLL SIZE 40m
COLOURFASTNESS TO LIGHT 6-7
FLAMMABILITY N/A

## **AVAILABLE COLOURS**

FLAME OCHRE

100% Cotton

**SEAFOAM** 