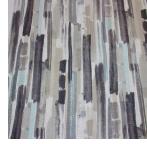

----|
| <b>DESIGN NAME</b> | Griffith     |
| BRAND              | Maurice Kain |

NUMBER OF COLOURS 3

FABRIC TYPE Stripe
USAGE Curtain

WIDTH 139cm

PATTERN REPEAT V 31.5cm H 69.5cr

**CONTINUOUS** N

**ADDITIONAL FINISHING** N/A

WEIGHT (GSM) 208gsm

ROLL SIZE 40m
COLOURFASTNESS TO LIGHT 6-7
FLAMMABILITY N/A

ABRASION N/A

## CARE INSTRUCTIONS

**COMPOSITION** 

Regular care will minimize need for additional cleaning. Gently vacuum with appropriate attachment. Always exercise cation when spot cleaning. Test clean on non-exposed surface. Remove hooks rings and trims before cleaning Do not soak, rub or wring. Drip dry in shade. Possible shrinkage 3%











warm hand wash

warm iron

do not tumble dry do not bleach

dryclean P50

## **AVAILABLE COLOURS**



FLAME OCHRE



100% Cotton



**SEAFOAM**