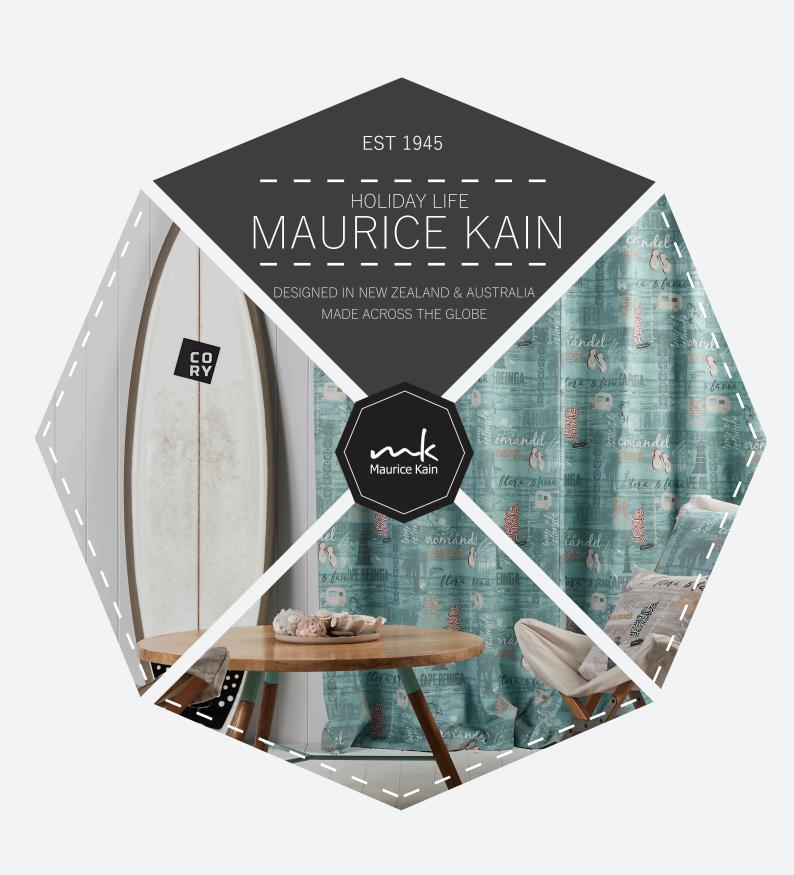

## HOLIDAY LIFE PRINTED COTTON DRAPERY FABRIC **COLLECTION NAME** Hoilday Life **PATTERN REPEAT** Hoilday Life **DESIGN NAME CONTINUOUS BRAND** Maurice Kain **ADDITIONAL FINISHING** NUMBER OF COLOURS 3 WEIGHT (GSM) **FABRIC TYPE** Pattern **ROLL SIZE** USAGE Curtain **COLOURFASTNESS TO LIGHT COMPOSITION** 100% Cotton **FLAMMABILITY** WIDTH 140cm **ABRASION** CARE INSTRUCTIONS

## AVAILABLE COLOURS

SEA GLASS

OCEAN

SAND