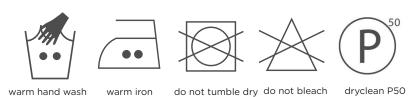

Regular care will minimize need for additional cleaning. Gently vacuum with appropriate attachment. Always exercise cation when spot cleaning. Test clean on nonexposed surface. Remove hooks rings and trims before cleaning Do not soak, rub or wring. Drip dry in shade. Possible shrinkage 3%