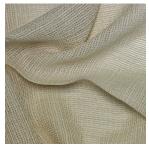

S2WEIGHT (GSM)FABRIC TYPELenoROLL SIZEUSAGESheerCOLOURFASTNESS TO LIGHTCOMPOSITION100% PolvesterFLAMMABILITY

COMPOSITION 100% Polyester FLAMMABILITY AS/NZS 1530.2 & 3

WIDTH 290cm ABRASION N/A

## CARE INSTRUCTIONS

Regular care will minimize need for additional cleaning. Gently vacuum with appropriate attachment. Always exercise cation when spot cleaning. Test clean on non-exposed surface. Remove hooks rings & trims before cleaning. Gently vacuum regularly with appropriate attachment. Warm hand wash. Do not bleach. Do not rub or wring. Drip dry in shade. For best results hang curtains by their hooks to damp dry immediately. Use warm iron. Dry cleanable P 50. Possible shrinkage 3%.









40m

6



fabric side only do not tumble dry do not bleach dryclean P50

## **AVAILABLE COLOURS**





**NATURAL** 

STONE