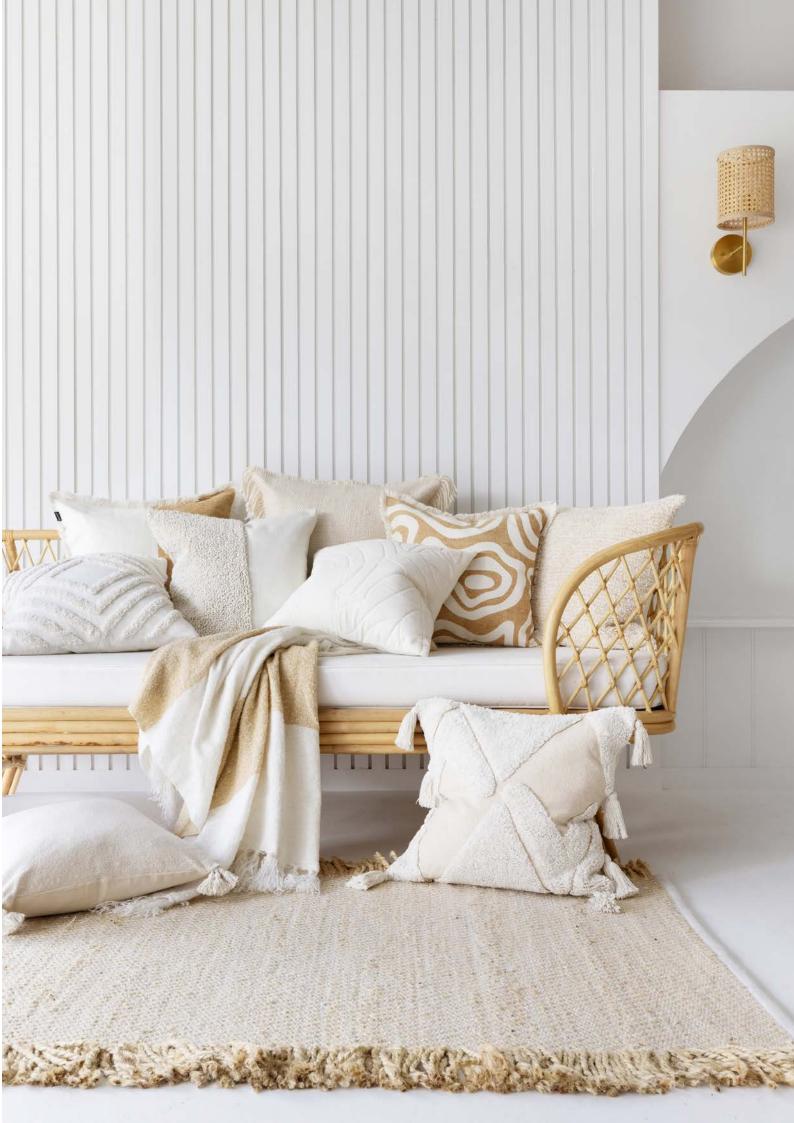

## LONDON TAN

50cm Velvet Panel Double Sided Cotton Feather Filled

HAVEN NATURAL

50cm Tufted / Tassels Single Sided ∞ Recycled Cotton Feather Filled

HAVEN NATURAL

50cm Tufted / Tassels Single Sided ∞ Recycled Cotton Feather Filled