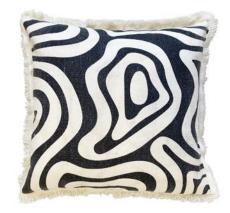

## TWILIGHT TURQUOISE

50cm Print Double Sided Cotton / Linen Feather Filled

CAROLINE NAVY 50cm Chunky Slub Print Double Sided Cotton Feather Filled

## TWILIGHT NATURAL

50cm Print Double Sided Cotton / Linen Feather Filled

DENVER NATURAL

50cm Velvet Panel Single Sided Cotton / Bamboo /Linen Feather Filled

## TWILIGHT OLIVE

50cm Print Double Sided Cotton / Linen Feather Filled