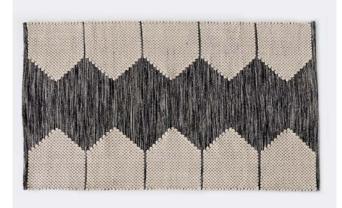

N ORANGE

50cm Tufted Single Sided Cotton Feather Filled

## OSAKA

50cm Tufted Single Sided ∞ Recycled Cotton Feather Filled





BLUSH



CARAMEL



CREAM

BLACK



MOSS



BLACK



NAVY



ORANGE



TEAL



BLUSH



OCHRE







TURQUOISE



NATURAL



OLIVE



TAN



## LONDON

50cm Velvet Panel Double Sided Cotton Feather Filled

## MONTAUK

50cm Pleated Linen Single Sided Cotton / Linen Feather Filled









NAVY



OCHRE



OLIVE



ORANGE



SEAFOAM







WHITE

## THROW RUGS







## BUBBLE CREAM

127X152CM Woven / Fringe Throw Rug ∞ Recycled Cotton / Acrylic

## TRENT CREAM

127X152CM Boucle / Fringe Throw Rug Acrylic

## FLOOR RUGS









## BEAU NATURAL

160x230cm Cut Plle Floor Rug ∞ Recycled Cotton

## CANNES NATURAL

160x230cm Woven Jute Floor Rug Jute / Cotton









## POSITANO NATURAL

#### TAYLOR BLACK

160x230cm Woven Floor Rug ∞ Recycled Cotton

#### For stockist information, please contact Australia P +61 (0) 3 5272 1888 E customerservicepackaged@basfordbrands.com

New Zealand P +64 (0) 9 574 3200 E customerservice@basfordbrands.co.nz



basfordbrands.com



At Zaab we are committed to finding more sustainable ways to produce our beautiful homewares collections. Look out for the recycled symbol for products that have been thoughtfully created using recycled materials.