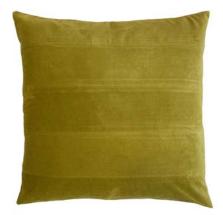

## LONDON OLIVE

50cm Velvet Panel Double Sided Cotton Feather Filled

DELILAH BLACK 50cm Chunky Slub Print Double Sided Cotton Feather Filled

## LONDON NATURAL

50cm Velvet Panel Double Sided Cotton Feather Filled

## LONDON BLACK

50cm Velvet Panel Double Sided Cotton Feather Filled

OSAKA BLACK

50cm Tufted Single Sided ∞ Recycled Cotton Feather Filled

NIGHTFALL BLACK

50cm Print Double Sided Cotton / Linen Feather Filled

#### LONDON NAVY

50cm Velvet Panel Double Sided Cotton Feather Filled

YOKO CREAM

50cm Quilted Velvet Single Sided Cotton Feather Filled

## LONDON

50cm Velvet Panel Double Sided Cotton Feather Filled