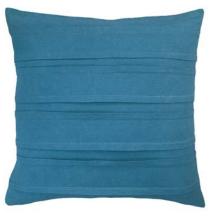

## MONTAUK

50cm Pleated Linen Single Sided Cotton / Linen Feather Filled

NAVY

OCHRE

OLIVE

ORANGE

SEAFOAM

WHITE