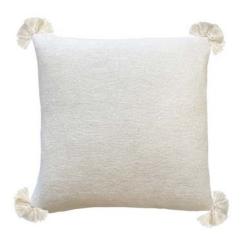

## BRENTWOOD CREAM

55cm Woven Fringe Single Sided Acrylic / Cotton Feather Filled



## HOLLOW CARAMEL

50cm Printed / Frayed Single Sided Cotton Feather Filled



## NAPIER CREAM



# YOKO CREAM

50cm Quilted Velvet Single Sided Cotton Feather Filled



HAVEN NATURAL

50cm Tufted / Tassels Single Sided ∞ Recycled Cotton Feather Filled



## HARBORD CREAM

50cm Tassel Single Sided ∞ Recycled Cotton Feather Filled



## OSAKA CREAM

50cm Tufted Single Sided ∞ Recycled Cotton Feather Filled



## SEAFORTH CARAMEL

55cm Printed / Frayed Single Sided Cotton Feather Filled



## MAINE NATURAL

50cm Tufted Single Sided Cotton Feather Filled







## **BRENTWOOD CREAM**

55cm Woven Fringe Single Sided Acrylic / Cotton Feather Filled



DELILAH BLUSH 50cm Chunky Slub Print Double Sided Cotton Feather Filled



## OSAKA CREAM

50cm Tufted Single Sided ∞ Recycled Cotton Feather Filled



## LOTUS CREAM

45cm Embroidery Single Sided Bamboo / Linen Feather Filled



CAROLINE BLUSH

50cm Chunky Slub Print Double Sided Cotton Feather Filled



## LONDON BLUSH

50cm Velvet Panel Double Sided Cotton Feather Filled



OSAKA BLUSH

50cm T