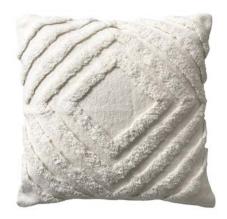

## MAINE NATURAL

50cm Tufted Single Sided Cotton Feather Filled

## MAINE NATURAL

50cm Tufted Single Sided Cotton Feather Filled

NIGHTFALL OLIVE

50cm Print Double Sided Cotton / Linen Feather Filled