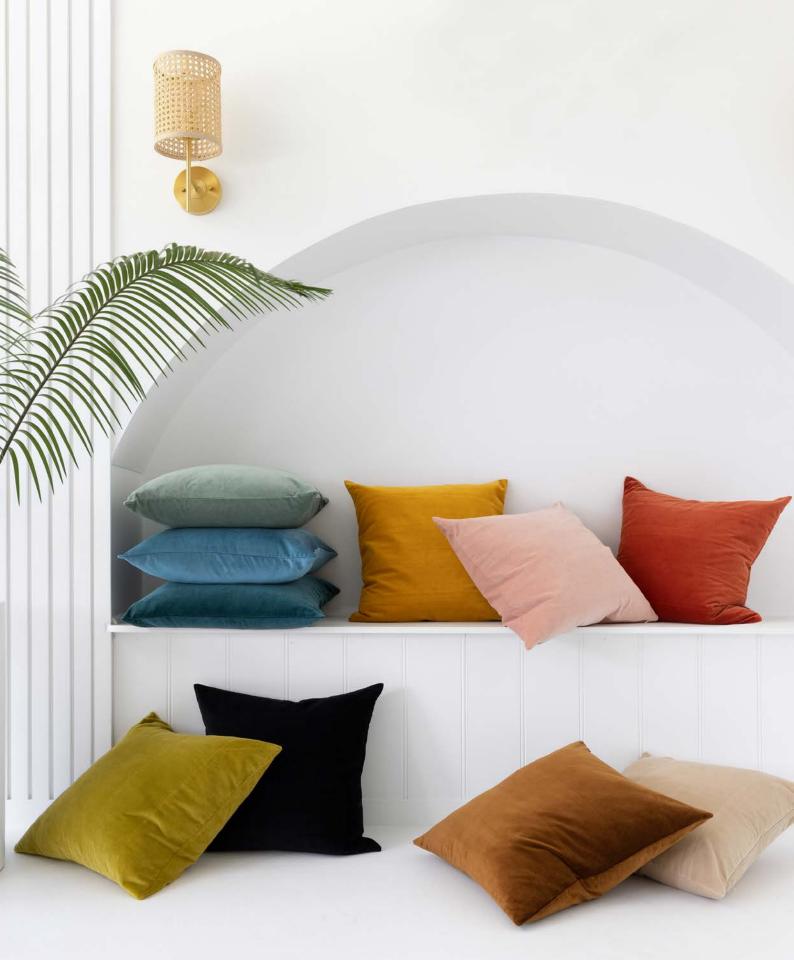

## OSAKA

50cm Tufted Single Sided ∞ Recycled Cotton Feather Filled

BLUSH

CARAMEL

CREAM

BLACK

MOSS

BLACK

NAVY

ORANGE

TEAL

BLUSH

OCHRE

TURQUOISE

NATURAL

OLIVE

TAN