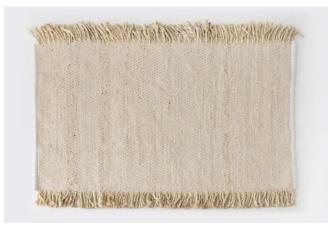

TON ORANGE

50cm Tufted Single Sided Cotton Feather Filled

## OSAKA

50cm Tufted Single Sided ∞ Recycled Cotton Feather Filled





BLUSH



CARAMEL



CREAM

BLACK



MOSS



BLACK



NAVY



ORANGE



TEAL



BLUSH



OCHRE







TURQUOISE



NATURAL



OLIVE



TAN



## LONDON

50cm Velvet Panel Double Sided Cotton Feather Filled

## MONTAUK

50cm Pleated Linen Single Sided Cotton / Linen Feather Filled









NAVY



OCHRE



OLIVE



ORANGE



SEAFOAM







WHITE

## THROW RUGS







## BUBBLE CREAM

127X152CM Woven / Fringe Throw Rug ∞ Recycled Cotton / Acrylic

## TRENT CREAM

127X152CM Boucle / Fringe Throw Rug Acrylic

## FLOOR RUGS









## BEAU NATURAL

160x230cm Cut Plle Floor Rug ∞ Recycled Cotton

## CANNES NATURAL

160x230cm Woven Jute Floor Rug Jute / Cotton









## POSITANO NATURAL

#### TAYLOR BLACK

160x230cm Woven Floor Rug ∞ Recycled Cotton

#### For stockist information, please contact Australia P +61 (0) 3 5272 1888 E customerservicepackaged@basfordbrands.com

New Zealand P +64 (0) 9 574 3200 E customerservice@basfordbrands.co.nz



basfordbrands.com



At Zaab we are committed to finding more sustainable ways to produce our beautiful homewares collections. Look out for the recycled symbol for products that have been thoughtfully created using recycled materials.