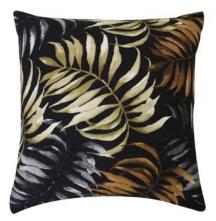

## MAINE NATURAL

50cm Tufted Single Sided Cotton Feather Filled

NIGHTFALL OLIVE

50cm Print Double Sided Cotton / Linen Feather Filled