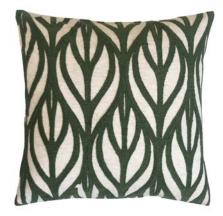

DELILAH BLUSH 50cm Chunky Slub Print Double Sided Cotton Feather Filled



## OSAKA CREAM

50cm Tufted Single Sided ∞ Recycled Cotton Feather Filled



## LOTUS CREAM

45cm Embroidery Single Sided Bamboo / Linen Feather Filled



CAROLINE BLUSH

50cm Chunky Slub Print Double Sided Cotton Feather Filled



## LONDON BLUSH

50cm Velvet Panel Double Sided Cotton Feather Filled



OSAKA BLUSH

50cm Tufted Single Sided ∞ Recycled Cotton Feather Filled



MAINE BLUSH

50cm Tufted Single Sided Cotton Feather Filled



DAY CREAM

50cm Woven Single Sided Cotton Feather Filled



## LONDON OLIVE

50cm Velvet Panel Double Sided Cotton Feather Filled



DELILAH BLACK 50cm Chunky Slub Print Double Sided Cotton Feather Filled



## OSAKA MOSS

50cm Tufted Single Sided ∞ Recycled Cotton Feather Filled



## LOTUS OLIVE

45cm Embroidery Single Sided Bamboo / Linen Feather Filled



CAROLINE BLACK

50cm Chunky Slub Print Double Sided Cotton Feather Filled



## LONDON ORANGE

50cm Velvet Panel Double Sided Cotton Feather Filled



NAPIER BLACK

50cm Half Tufted Single Sided ∞ Recycled Cotton Feather Filled



## MAINE NATURAL

50cm Tufted Single Sided Cotton Feather Filled



NIGHTFALL OLIVE

50cm Print Double Sided Cotton / Linen Feather Filled







## YOKO CARAMEL

50cm Quilted Velvet Single Sided Cotton Feather Filled



## HOLLOW CARAMEL

50cm Printed / Frayed Single Sided Cotton Feather Filled



## NAPIER CARAMEL



## LONDON TAN

50cm Velvet Panel Double Sided Cotton Feather Filled



HAVEN NATURAL

50cm Tufted / Tassels Single Sided ∞ Recycled Cotton Feather Filled



## TERRIE C