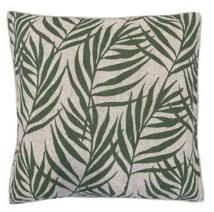

## LONDON OLIVE

50cm Velvet Panel Double Sided Cotton Feather Filled

DELILAH BLACK 50cm Chunky Slub Print Double Sided Cotton Feather Filled