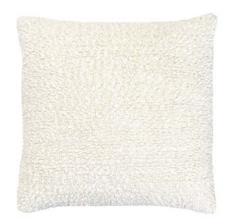

## MAINE NATURAL

50cm Tufted Single Sided Cotton Feather Filled

## MAINE NATURAL

50cm Tufted Single Sided Cotton Feather Filled

NIGHTFALL OLIVE

50cm Print Double Sided Cotton / Linen Feather Filled