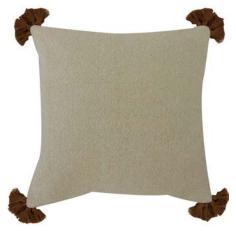

HAVEN NATURAL

50cm Tufted / Tassels Single Sided ∞ Recycled Cotton Feather Filled