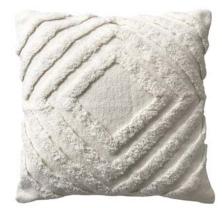

## MAINE NATURAL

50cm Tufted Single Sided Cotton Feather Filled

## MAINE NATURAL

50cm Tufted Single Sided Cotton Feather Filled

NIGHTFALL OLIVE

50cm Print Double Sided Cotton / Linen Feather Filled