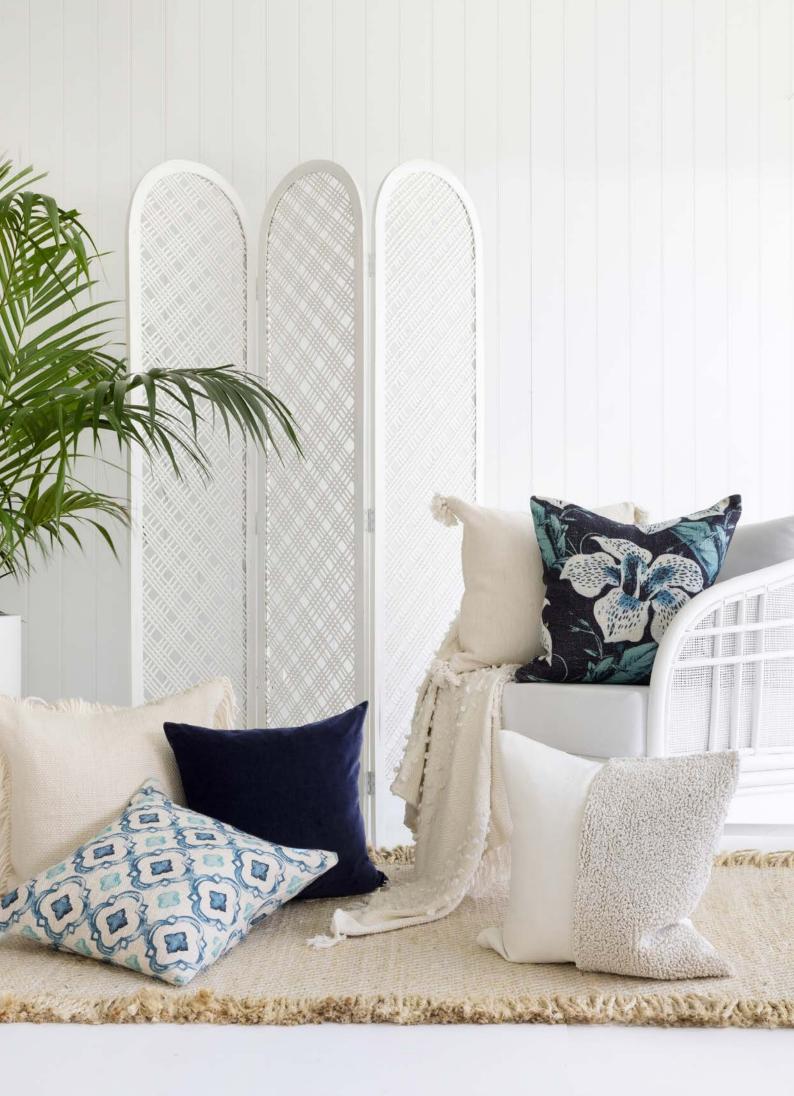

## LONDON TAN

50cm Velvet Panel Double Sided Cotton Feather Filled

HAVEN NATURAL

50cm Tufted / Tassels Single Sided ∞ Recycled Cotton Feather Filled

## LONDON NATURAL

50cm Velvet Panel Double Sided Cotton Feather Filled