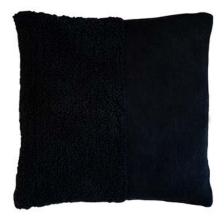

## LONDON BLACK

50cm Velvet Panel Double Sided Cotton Feather Filled

OSAKA BLACK

50cm Tufted Single Sided ∞ Recycled Cotton Feather Filled

NIGHTFALL BLACK

50cm Print Double Sided Cotton / Linen Feather Filled