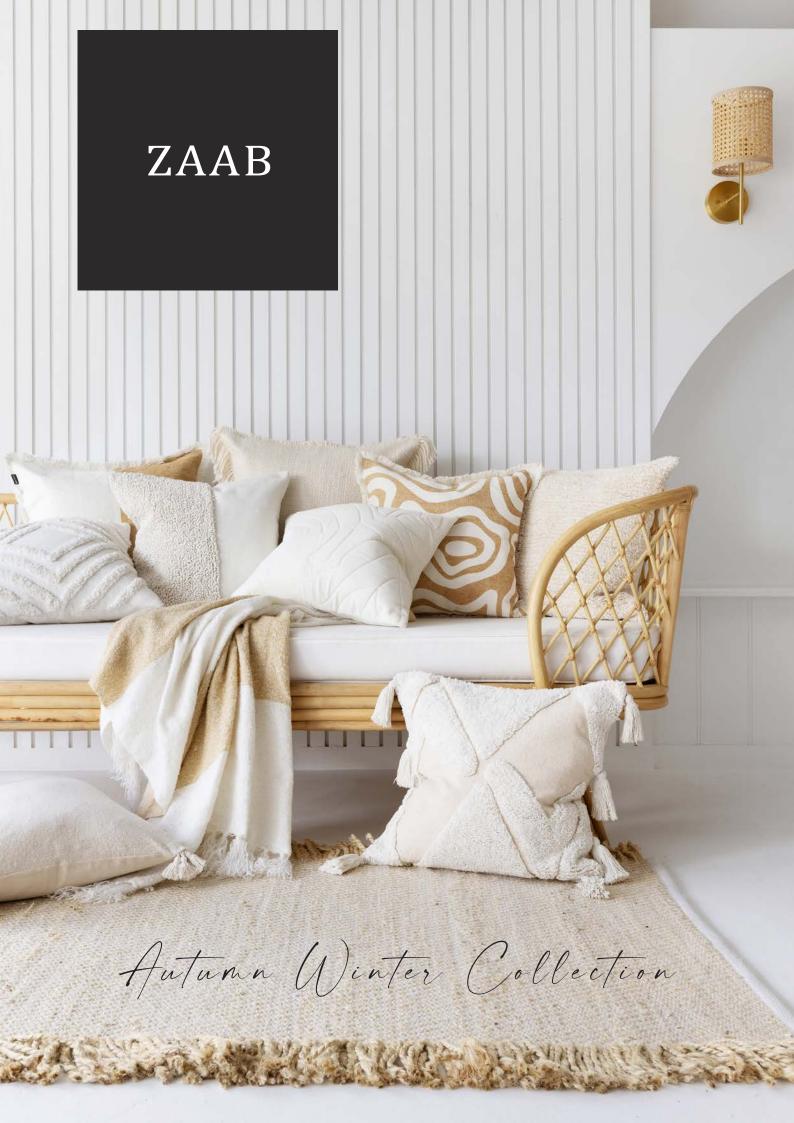

## BRENTWOOD CREAM

55cm Woven Fringe Single Sided Acrylic / Cotton Feather Filled



## HOLLOW CARAMEL

50cm Printed / Frayed Single Sided Cotton Feather Filled



## NAPIER CREAM



# YOKO CREAM

50cm Quilted Velvet Single Sided Cotton Feather Filled



HAVEN NATURAL

50cm Tufted / Tassels Single Sided ∞ Recycled Cotton Feather Filled



## HARBORD CREAM

50cm Tassel Single Sided ∞ Recycled Cotton Feather Filled



## OSAKA CREAM

50cm Tufted Single Sided ∞ Recycled Cotton Feather Filled



## SEAFORTH CARAMEL

55cm Printed / Frayed Single Sided Cotton Feather Filled



## MAINE NATURAL

50cm Tufted Single Sided Cotton Feather Filled







## **BRENTWOOD CREAM**

55cm Woven Fringe Single Sided Acrylic / Cotton Feather Filled



DELILAH BLUSH 50cm Chunky Slub Print Double Sided Cotto