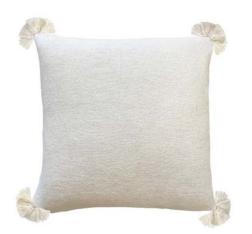

## LONDON TAN

50cm Velvet Panel Double Sided Cotton Feather Filled

HAVEN NATURAL

50cm Tufted / Tassels Single Sided ∞ Recycled Cotton Feather Filled

HAVEN NATURAL

50cm Tufted / Tassels Single Sided ∞ Recycled Cotton Feather Filled