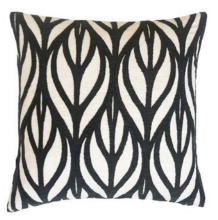

## LOTUS OLIVE

45cm Embroidery Single Sided Bamboo / Linen Feather Filled

CAROLINE BLACK

50cm Chunky Slub Print Double Sided Cotton Feather Filled