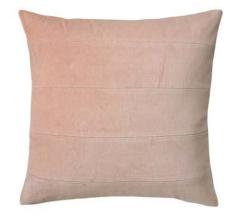

## LONDON BLUSH

50cm Velvet Panel Double Sided Cotton Feather Filled

OSAKA BLUSH

50cm Tufted Single Sided ∞ Recycled Cotton Feather Filled

MAINE BLUSH

50cm Tufted Single Sided Cotton Feather Filled

DAY CREAM