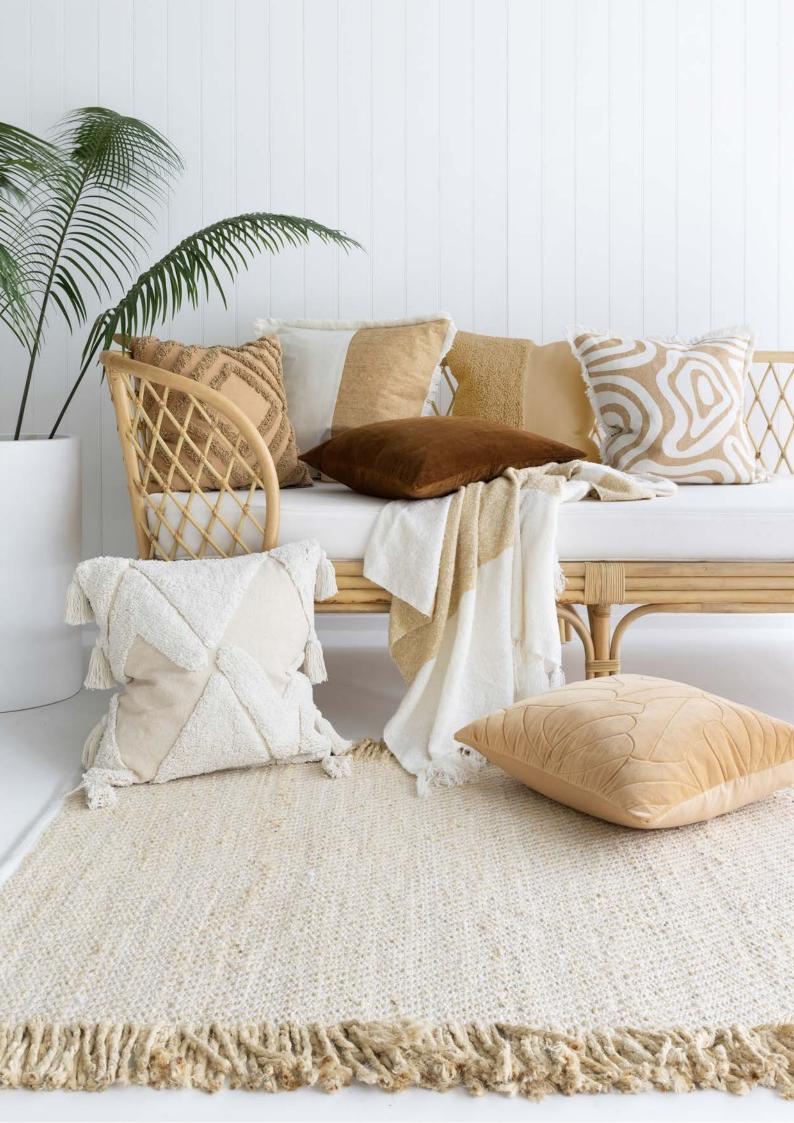

## BRENTWOOD CREAM

55cm Woven Fringe Single Sided Acrylic / Cotton Feather Filled

## HOLLOW CARAMEL

50cm Printed / Frayed Single Sided Cotton Feather Filled

## LONDON TAN

50cm Velvet Panel Double Sided Cotton Feather Filled

HAVEN NATURAL

50cm Tufted / Tassels Single Sided ∞ Recycled Cotton Feather Filled

HAVEN NATURAL

50cm Tufted / Tassels Single Sided ∞ Recycled Cotton Feather Filled