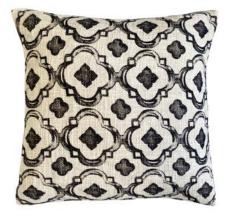

## LONDON ORANGE

50cm Velvet Panel Double Sided Cotton Feather Filled

NAPIER BLACK

50cm Half Tufted Single Sided ∞ Recycled Cotton Feather Filled