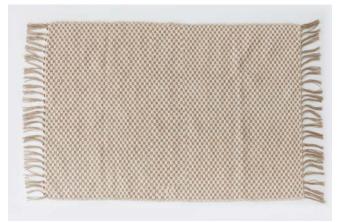

Embroidery Single Sided Bamboo / Linen Feather Filled



## HAVANA ORANGE

50cm Tassel Double Sided Cotton Feather Filled



## WELLINGTON ORANGE

50cm Tufted Single Sided Cotton Feather Filled

## OSAKA

50cm Tufted Single Sided ∞ Recycled Cotton Feather Filled





BLUSH



CARAMEL



CREAM

BLACK



MOSS



BLACK



NAVY



ORANGE



TEAL



BLUSH



OCHRE







TURQUOISE



NATURAL



OLIVE



TAN



## LONDON

50cm Velvet Panel Double Sided Cotton Feather Filled

## MONTAUK

50cm Pleated Linen Single Sided Cotton / Linen Feather Filled









NAVY



OCHRE



OLIVE



ORANGE



SEAFOAM







WHITE

## THROW RUGS







## BUBBLE CREAM

127X152CM Woven / Fringe Throw Rug ∞ Recycled Cotton / Acrylic

## TRENT CREAM

127X152CM Boucle / Fringe Throw Rug Acrylic

## FLOOR RUGS









## BEAU NATURAL

160x230cm Cut Plle Floor Rug ∞ Recycled Cotton

## CANNES NATURAL

160x230cm Woven Jute Floor Rug Jute / Cotton









## POSITANO NATURAL

#### TAYLOR BLACK

160x230cm Woven Floor Rug ∞ Recycled Cotton

#### For stockist information, please contact Australia P +61 (0) 3 5272 1888 E customerservicepackaged@basfordbrands.com

New Zealand P +64 (0) 9 574 3200 E customerservice@basfordbrands.co.nz



basfordbrands.com



At Zaab we are committed to finding more sustainable ways to produce our beautiful homewares collections. Look out for the recycled symbol for products that have been thoughtfully created using recycled materials.