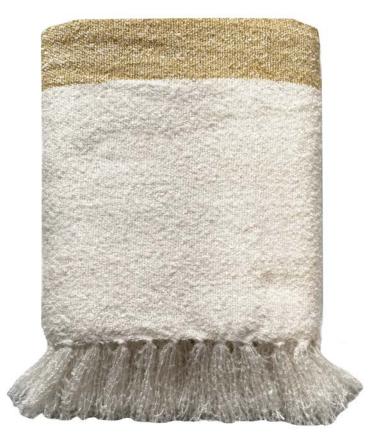

0cm Velvet Panel Single Sided Cotton / Bamboo /Linen Feather Filled



## NIGHTFALL BLACK

50cm Print Double Sided Cotton / Linen Feather Filled



LOTUS OLIVE

45cm Embroidery Single Sided Bamboo / Linen Feather Filled



## HAVANA ORANGE

50cm Tassel Double Sided Cotton Feather Filled



## WELLINGTON ORANGE

50cm Tufted Single Sided Cotton Feather Filled

## OSAKA

50cm Tufted Single Sided ∞ Recycled Cotton Feather Filled





BLUSH



CARAMEL



CREAM

BLACK



MOSS



BLACK



NAVY



ORANGE



TEAL



BLUSH



OCHRE







TURQUOISE



NATURAL



OLIVE



TAN



## LONDON

50cm Velvet Panel Double Sided Cotton Feather Filled

## MONTAUK

50cm Pleated Linen Single Sided Cotton / Linen Feather Filled









NAVY



OCHRE



OLIVE



ORANGE



SEAFOAM







WHITE

## THROW RUGS







## BUBBLE CREAM

127X152CM Woven / Fringe Throw Rug ∞ Recycled Cotton / Acrylic

## TRENT CREAM

127X152CM Boucle / Fringe Throw Rug Acrylic

## FLOOR RUGS









## BEAU NATURAL

160x230cm Cut Plle Floor Rug ∞ Recycled Cotton

## CANNES NATURAL

160x230cm Woven Jute Floor Rug Jute / Cotton









## POSITANO NATURAL

#### TAYLOR BLACK

160x230cm Woven Floor Rug ∞ Recycled Cotton

#### For stockist information, please contact Australia P +61 (0) 3 5272 1888 E customerservicepackaged@basfordbrands.com

New Zealand P +64 (0) 9 574 3200 E customerservice@basfordbrands.co.nz



basfordbrands.com



At Zaab we are committed to finding more sustainable ways to produce our beautiful homewares collections. Look out for the recycled symbol for products that have been thoughtfully created usin