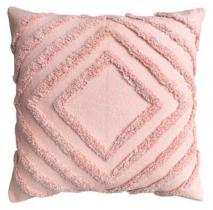

## LOTUS CREAM

45cm Embroidery Single Sided Bamboo / Linen Feather Filled

CAROLINE BLUSH

50cm Chunky Slub Print Double Sided Cotton Feather Filled

## LOTUS OLIVE

45cm Embroidery Single Sided Bamboo / Linen Feather Filled

CAROLINE BLACK

50cm Chunky Slub Print Double Sided Cotton Feather Filled