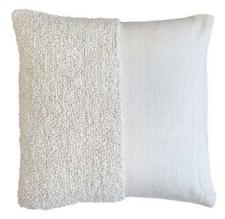

## BRENTWOOD CREAM

55cm Woven Fringe Single Sided Acrylic / Cotton Feather Filled



## HOLLOW CARAMEL

50cm Printed / Frayed Single Sided Cotton Feather Filled



## NAPIER CREAM



# YOKO CREAM

50cm Quilted Velvet Single Sided Cotton Feather Filled



HAVEN NATURAL

50cm Tufted / Tassels Single Sided ∞ Recycled Cotton Feather Filled



## HARBORD CREAM

50cm Tassel Single Sided ∞ Recycled Cotton Feather Filled



## OSAKA CREAM

50cm Tufted Single Sided ∞ Recycled Cotton Feather Filled



## SEAFORTH CARAMEL

55cm Printed / Frayed Single Sided Cotton Feather Filled



## MAINE NATURAL

50cm Tufted Single Sided Cotton Feather Filled







## **BRENTWOOD CREAM**

55cm Woven Fringe Single Sided Acrylic / Cotton Feather Filled



DELILAH BLUSH 50cm Chunky Slub Print Double Sided Cotton Feather Filled



## OSAKA CREAM

50cm Tufted Single Sided ∞ Recycled Cotton Feather Filled



## LOTUS CREAM

45cm Embroidery Single Sided Bamboo / Linen Feather Fi