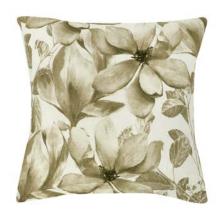

DELILAH NAVY 50cm Chunky Slub Print Double Sided Cotton Feather Filled



## NAPIER CREAM



## TWILIGHT TURQUOISE

50cm Print Double Sided Cotton / Linen Feather Filled



CAROLINE NAVY 50cm Chunky Slub Print Double Sided Cotton Feather Filled



#### LONDON NAVY

50cm Velvet Panel Double Sided Cotton Feather Filled



YOKO CREAM

50cm Quilted Velvet Single Sided Cotton Feather Filled



## HARBORD CREAM

50cm Tassel Single Sided ∞ Recycled Cotton Feather Filled



#### SUMMERVILLE TURQUOISE

50cm Print Double Sided Cotton / Linen Feather Filled



DENVER SAGE

50cm Velvet Panel Single Sided Cotton / Bamboo /Linen Feather Filled



50cm Velvet Panel

Single Sided Cotton / Bamboo /Linen Feather Filled



BANDE SAGE 50cm Velvet Panel Single Sided Cotton / Bamboo /Linen

Feather Filled



## TWILIGHT NATURAL

50cm Print Double Sided Cotton / Linen Feather Filled



DENVER NATURAL

50cm Velvet Panel Single Sided Cotton / Bamboo /Linen Feather Filled



#### SUMMERVILLE NATURAL

50cm Print Double Sided Cotton / Linen Feather Filled



#### SUMMERVILLE OLIVE

50cm Print Double Sided Cotton / Linen Feather Filled



## TWILIGHT OLIVE

50cm Print Double Sided Cotton / Linen Feather Filled



## LOTUS OLIVE

45cm Embroidery Single Sided Bamboo / Linen Feather Filled







DENVER BLACK

50cm Velvet Panel Single Sided Cotton / Bamboo /Linen Feather Filled



SUMMERVILLE BLACK

50cm Print Double Sided Cotton / Linen Feather Filled



## BOULEVARDE NATURAL

50cm Cord Applique Single Sided Cotton Feather Filled



#### SUMMERVILLE ORANGE

50cm Print Double Sided Cotton / Linen Feat