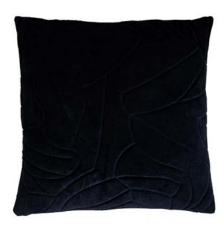

# YOKO CREAM

50cm Quilted Velvet Single Sided Cotton Feather Filled

HAVEN NATURAL

50cm Tufted / Tassels Single Sided ∞ Recycled Cotton Feather Filled