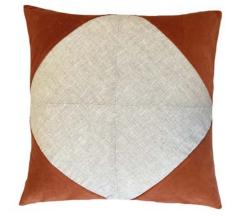

T NATURAL

50cm Print Double Sided Cotton / Linen Feather Filled



DENVER NATURAL

50cm Velvet Panel Single Sided Cotton / Bamboo /Linen Feather Filled



#### SUMMERVILLE NATURAL

50cm Print Double Sided Cotton / Linen Feather Filled



#### SUMMERVILLE OLIVE

50cm Print Double Sided Cotton / Linen Feather Filled



## TWILIGHT OLIVE

50cm Print Double Sided Cotton / Linen Feather Filled



## LOTUS OLIVE

45cm Embroidery Single Sided Bamboo / Linen Feather Filled







DENVER BLACK

50cm Velvet Panel Single Sided Cotton / Bamboo /Linen Feather Filled



SUMMERVILLE BLACK

50cm Print Double Sided Cotton / Linen Feather Filled



## BOULEVARDE NATURAL

50cm Cord Applique Single Sided Cotton Feather Filled



#### SUMMERVILLE ORANGE

50cm Print Double Sided Cotton / Linen Feather Filled



## DENVER ORANGE

50cm Velvet Panel Single Sided Cotton / Bamboo /Linen Feather Filled



## NIGHTFALL BLACK

50cm Print Double Sided Cotton / Linen Feather Filled



LOTUS OLIVE

45cm Embroidery Single Sided Bamboo / Linen Feather Filled



## HAVANA ORANGE

50cm Tassel Double Sided Cotton Feather Filled



## WELLINGTON ORANGE

50cm Tufted Single Sided Cotton Feather Filled

## OSAKA

50cm Tufted Single Sided ∞ Recycled Cotton Feather Filled





BLUSH



CARAMEL



CREAM

BLACK



MOSS



BLACK



NAVY



ORANGE



TEAL



BLUSH



OCHRE







TURQUOISE



NATURAL



OLIVE



TAN



## LONDON

50cm Velvet Panel Double Sided Cotton Feather Filled

## MONTAUK

50cm Pleated Linen Single Sided Cotton / Linen Feather Filled









NAVY



OCHRE



OLIVE



ORANGE



SEAFOAM







WHITE