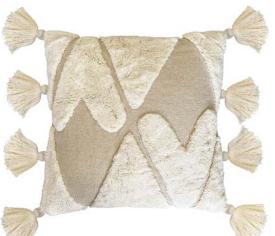

Cotton Feather Filled



## OSAKA MOSS

50cm Tufted Single Sided ∞ Recycled Cotton Feather Filled



## LOTUS OLIVE

45cm Embroidery Single Sided Bamboo / Linen Feather Filled



CAROLINE BLACK

50cm Chunky Slub Print Double Sided Cotton Feather Filled



## LONDON ORANGE

50cm Velvet Panel Double Sided Cotton Feather Filled



NAPIER BLACK

50cm Half Tufted Single Sided ∞ Recycled Cotton Feather Filled



## MAINE NATURAL

50cm Tufted Single Sided Cotton Feather Filled



NIGHTFALL OLIVE

50cm Print Double Sided Cotton / Linen Feather Filled







## YOKO CARAMEL

50cm Quilted Velvet Single Sided Cotton Feather Filled



## HOLLOW CARAMEL

50cm Printed / Frayed Single Sided Cotton Feather Filled



## NAPIER CARAMEL



## LONDON TAN

50cm Velvet Panel Double Sided Cotton Feather Filled



HAVEN NATURAL

50cm Tufted / Tassels Single Sided ∞ Recycled Cotton Feather Filled



## TERRIE CREAM

50cm Tufted Single Sided Cotton Feather Filled



## OSAKA CARAMEL

50cm Tufted Single Sided ∞ Recycled Cotton Feather Filled



## SEAFORTH CARAMEL

55cm Printed / Frayed Single Sided Cotton Feather Filled



## LONDON NATURAL

50cm Velvet Panel Double Sided Cotton Feather Filled



#### OSAKA CREAM

50cm Tufted Single Sided ∞ Recycled Cotton Feather Filled



HOLLOW BLACK

50cm Printed / Frayed Single Sided Cotton Feather Filled



NAPIER BLACK



YOKO BLACK 50cm Quilted Velvet Single Sided Cotton Feather Filled



HAVEN NATURAL

50cm Tufted / Tassels Single Sided ∞ Recycled Cotton Feather Filled



## HARBORD CREAM

50cm Tassel Single Sided ∞ Recycled Cotton Feather Filled



## LOND