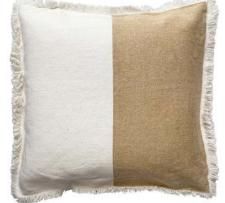

## BRENTWOOD CREAM

55cm Woven Fringe Single Sided Acrylic / Cotton Feather Filled