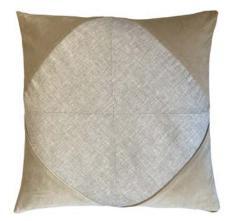

## NAPIER CREAM



## TWILIGHT TURQUOISE

50cm Print Double Sided Cotton / Linen Feather Filled



CAROLINE NAVY 50cm Chunky Slub Print Double Sided Cotton Feather Filled



#### LONDON NAVY

50cm Velvet Panel Double Sided Cotton Feather Filled



YOKO CREAM

50cm Quilted Velvet Single Sided Cotton Feather Filled



## HARBORD CREAM

50cm Tassel Single Sided ∞ Recycled Cotton Feather Filled



#### SUMMERVILLE TURQUOISE

50cm Print Double Sided Cotton / Linen Feather Filled



DENVER SAGE

50cm Velvet Panel Single Sided Cotton / Bamboo /Linen Feather Filled



50cm Velvet Panel

Single Sided Cotton / Bamboo /Linen Feather Filled



BANDE SAGE 50cm Velvet Panel Single Sided Cotton / Bamboo /Linen

Feather Filled



## TWILIGHT NATURAL

50cm Print Double Sided Cotton / Linen Feather Filled



DENVER NATURAL

50cm Velvet Panel Single Sided Cotton / Bamboo /Linen Feather Filled



#### SUMMERVILLE NATURAL

50cm Print Double Sided Cotton / Linen Feather Filled



#### SUMMERVILLE OLIVE

50cm Print Double Sided Cotton / Linen Feather Filled



## TWILIGHT OLIVE

50cm Print Double Sided Cotton / Linen Feather Filled



## LOTUS OLIVE

45cm Embroidery Single Sided Bamboo / Linen Feather Filled







DENVER BLACK

50cm Velvet Panel Single Sided Cotton / Bamboo /Linen Feather Filled



SUMMERVILLE BLACK

50cm Print Double Sided Cotton / Linen Feather Filled



## BOULEVARDE NATURAL

50cm Cord Applique Single Sided Cotton Feather Filled



#### SUMMERVILLE ORANGE

50cm Print Double Sided Cotton / Linen Feather Filled



## DENVER ORANGE

50cm Velvet Panel Single Sided Cotton / Bamboo