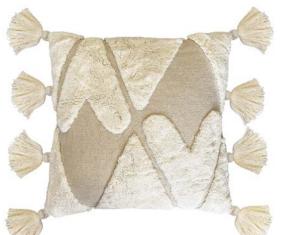

## LONDON TAN

50cm Velvet Panel Double Sided Cotton Feather Filled

HAVEN NATURAL

50cm Tufted / Tassels Single Sided ∞ Recycled Cotton Feather Filled

HAVEN NATURAL

50cm Tufted / Tassels Single Sided ∞ Recycled Cotton Feather Filled