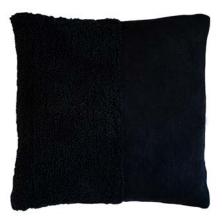

## LONDON BLACK

50cm Velvet Panel Double Sided Cotton Feather Filled

OSAKA BLACK

50cm Tufted Single Sided ∞ Recycled Cotton Feather Filled

NIGHTFALL BLACK

50cm Print Double Sided Cotton / Linen Feather Filled