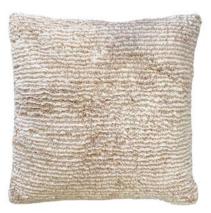

ed Cotton Feather Filled



## OSAKA CREAM

50cm Tufted Single Sided ∞ Recycled Cotton Feather Filled



## SEAFORTH CARAMEL

55cm Printed / Frayed Single Sided Cotton Feather Filled



## MAINE NATURAL

50cm Tufted Single Sided Cotton Feather Filled







## **BRENTWOOD CREAM**

55cm Woven Fringe Single Sided Acrylic / Cotton Feather Filled



DELILAH BLUSH 50cm Chunky Slub Print Double Sided Cotton Feather Filled



## OSAKA CREAM

50cm Tufted Single Sided ∞ Recycled Cotton Feather Filled



## LOTUS CREAM

45cm Embroidery Single Sided Bamboo / Linen Feather Filled



CAROLINE BLUSH

50cm Chunky Slub Print Double Sided Cotton Feather Filled



## LONDON BLUSH

50cm Velvet Panel Double Sided Cotton Feather Filled



OSAKA BLUSH

50cm Tufted Single Sided ∞ Recycled Cotton Feather Filled



MAINE BLUSH

50cm Tufted Single Sided Cotton Feather Filled



DAY CREAM

50cm Woven Single Sided Cotton Feather Filled



## LONDON OLIVE

50cm Velvet Panel Double Sided Cotton Feather Filled



DELILAH BLACK 50cm Chunky Slub Print Double Sided Cotton Feather Filled



## OSAKA MOSS

50cm Tufted Single Sided ∞ Recycled Cotton Feather Filled



## LOTUS OLIVE

45cm Embroidery Single Sided Bamboo / Linen Feather Filled



CAROLINE BLACK

50cm Chunky Slub Print Double Sided Cotton Feather Filled



## LONDON ORANGE

50cm Velvet Panel Double Sided Cotton Feather Filled



NAPIER BLACK

50cm Half Tufted Single Sided ∞ Recycled Cotton Feather Filled



## MAINE NATURAL

50cm Tufted Single Sided Cotton Feather Filled



NIGHTFALL OLIVE

50cm Print Double Sided Cotton / Linen Feather Filled