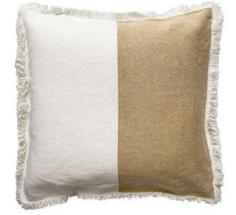

otton Feather Filled



## LONDON ORANGE

50cm Velvet Panel Double Sided Cotton Feather Filled



NAPIER BLACK

50cm Half Tufted Single Sided ∞ Recycled Cotton Feather Filled



## MAINE NATURAL

50cm Tufted Single Sided Cotton Feather Filled



NIGHTFALL OLIVE

50cm Print Double Sided Cotton / Linen Feather Filled







## YOKO CARAMEL

50cm Quilted Velvet Single Sided Cotton Feather Filled



## HOLLOW CARAMEL

50cm Printed / Frayed Single Sided Cotton Feather Filled



## NAPIER CARAMEL



## LONDON TAN

50cm Velvet Panel Double Sided Cotton Feather Filled



HAVEN NATURAL

50cm Tufted / Tassels Single Sided ∞ Recycled Cotton Feather Filled



## TERRIE CREAM

50cm Tufted Single Sided Cotton Feather Filled



## OSAKA CARAMEL

50cm Tufted Single Sided ∞ Recycled Cotton Feather Filled



## SEAFORTH CARAMEL

55cm Printed / Frayed Single Sided Cotton Feather Filled



## LONDON NATURAL

50cm Velvet Panel Double Sided Cotton Feather Filled



#### OSAKA CREAM

50cm Tufted Single Sided ∞ Recycled Cotton Feather Filled



HOLLOW BLACK

50cm Printed / Frayed Single Sided Cotton Feather Filled



NAPIER BLACK



YOKO BLACK 50cm Quilted Velvet Single Sided Cotton Feather Filled



HAVEN NATURAL

50cm Tufted / Tassels Single Sided ∞ Recycled Cotton Feather Filled



## HARBORD CREAM

50cm Tassel Single Sided ∞ Recycled Cotton Feather Filled



## LONDON BLACK

50cm Velvet Panel Double Sided Cotton Feather Filled



OSAKA BLACK

50cm Tufted Single Sided ∞ Recycled Cotton Feather Filled



NIGHTFALL BLACK

50cm Print Double Sided Cotton / Linen Feather Filled







## **BRENTWOOD