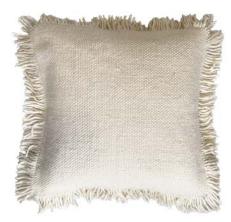

## BRENTWOOD CREAM

55cm Woven Fringe Single Sided Acrylic / Cotton Feather Filled