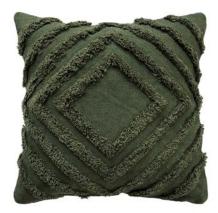

## OSAKA MOSS

50cm Tufted Single Sided ∞ Recycled Cotton Feather Filled

## LOTUS OLIVE

45cm Embroidery Single Sided Bamboo / Linen Feather Filled

DENVER BLACK

50cm Velvet Panel Single Sided Cotton / Bamboo /Linen Feather Filled

SUMMERVILLE BLACK

50cm Print Double Sided Cotton / Linen Feather Filled