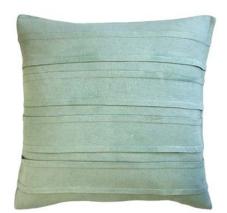

## MONTAUK

50cm Pleated Linen Single Sided Cotton / Linen Feather Filled

NAVY

OCHRE

OLIVE

ORANGE

SEAFOAM

WHITE