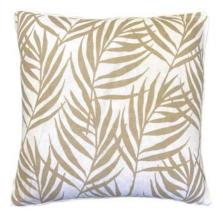

Filled



CAROLINE NAVY 50cm Chunky Slub Print Double Sided Cotton Feather Filled



#### LONDON NAVY

50cm Velvet Panel Double Sided Cotton Feather Filled



YOKO CREAM

50cm Quilted Velvet Single Sided Cotton Feather Filled



## HARBORD CREAM

50cm Tassel Single Sided ∞ Recycled Cotton Feather Filled



#### SUMMERVILLE TURQUOISE

50cm Print Double Sided Cotton / Linen Feather Filled



DENVER SAGE

50cm Velvet Panel Single Sided Cotton / Bamboo /Linen Feather Filled



50cm Velvet Panel

Single Sided Cotton / Bamboo /Linen Feather Filled



BANDE SAGE 50cm Velvet Panel Single Sided Cotton / Bamboo /Linen

Feather Filled



## TWILIGHT NATURAL

50cm Print Double Sided Cotton / Linen Feather Filled



DENVER NATURAL

50cm Velvet Panel Single Sided Cotton / Bamboo /Linen Feather Filled



#### SUMMERVILLE NATURAL

50cm Print Double Sided Cotton / Linen Feather Filled



#### SUMMERVILLE OLIVE

50cm Print Double Sided Cotton / Linen Feather Filled



## TWILIGHT OLIVE

50cm Print Double Sided Cotton / Linen Feather Filled



## LOTUS OLIVE

45cm Embroidery Single Sided Bamboo / Linen Feather Filled







DENVER BLACK

50cm Velvet Panel Single Sided Cotton / Bamboo /Linen Feather Filled



SUMMERVILLE BLACK

50cm Print Double Sided Cotton / Linen Feather Filled



## BOULEVARDE NATURAL

50cm Cord Applique Single Sided Cotton Feather Filled



#### SUMMERVILLE ORANGE

50cm Print Double Sided Cotton / Linen Feather Filled



## DENVER ORANGE

50cm Velvet Panel Single Sided Cotton / Bamboo /Linen Feather Filled



## NIGHTFALL BLACK

50cm Print Double Sided Cotton / Linen Fea