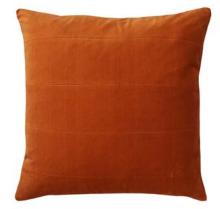

## DENVER ORANGE

50cm Velvet Panel Single Sided Cotton / Bamboo /Linen Feather Filled