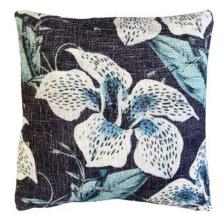

## MAINE NATURAL

50cm Tufted Single Sided Cotton Feather Filled

NIGHTFALL OLIVE

50cm Print Double Sided Cotton / Linen Feather Filled