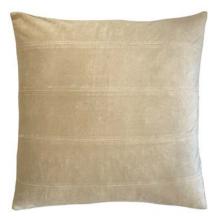

# YOKO CREAM

50cm Quilted Velvet Single Sided Cotton Feather Filled

HAVEN NATURAL

50cm Tufted / Tassels Single Sided ∞ Recycled Cotton Feather Filled