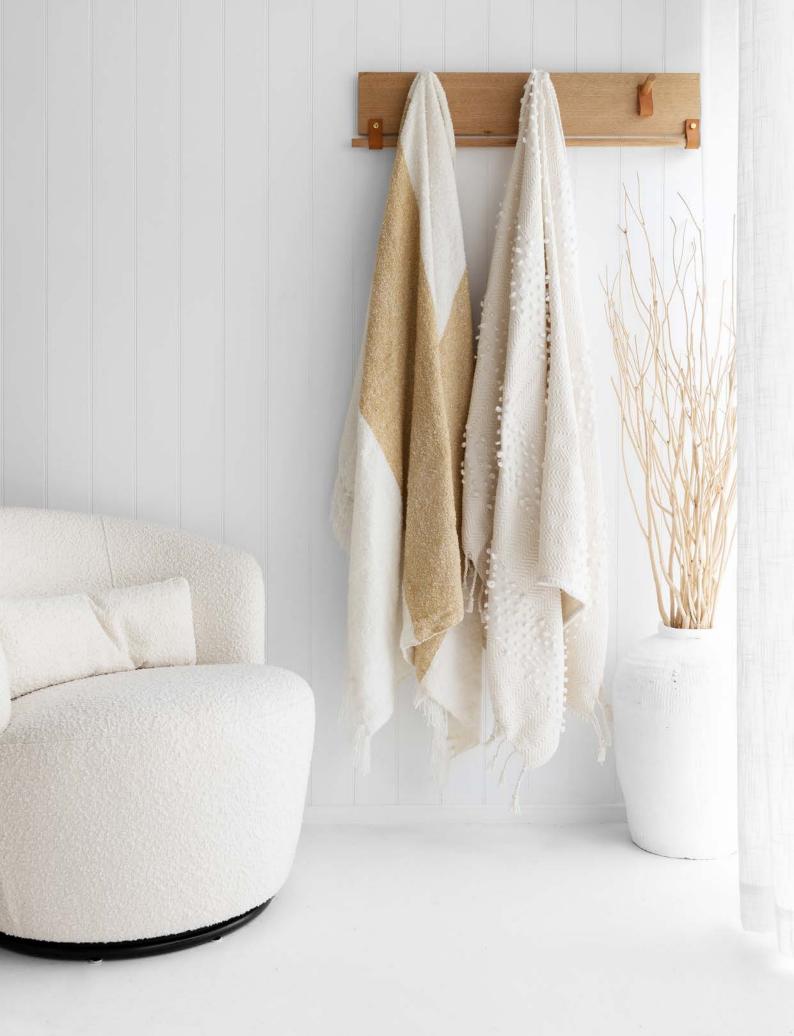

## THROW RUGS

## BUBBLE CREAM

127X152CM Woven / Fringe Throw Rug ∞ Recycled Cotton / Acrylic

## TRENT CREAM

127X152CM Boucle / Fringe Throw Rug Acrylic