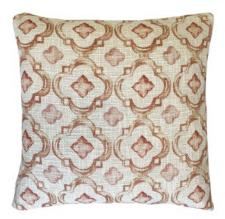

APIER CREAM



# YOKO CREAM

50cm Quilted Velvet Single Sided Cotton Feather Filled



HAVEN NATURAL

50cm Tufted / Tassels Single Sided ∞ Recycled Cotton Feather Filled



## HARBORD CREAM

50cm Tassel Single Sided ∞ Recycled Cotton Feather Filled



## OSAKA CREAM

50cm Tufted Single Sided ∞ Recycled Cotton Feather Filled



## SEAFORTH CARAMEL

55cm Printed / Frayed Single Sided Cotton Feather Filled



## MAINE NATURAL

50cm Tufted Single Sided Cotton Feather Filled







## **BRENTWOOD CREAM**

55cm Woven Fringe Single Sided Acrylic / Cotton Feather Filled



DELILAH BLUSH 50cm Chunky Slub Print Double Sided Cotton Feather Filled



## OSAKA CREAM

50cm Tufted Single Sided ∞ Recycled Cotton Feather Filled



## LOTUS CREAM

45cm Embroidery Single Sided Bamboo / Linen Feather Filled



CAROLINE BLUSH

50cm Chunky Slub Print Double Sided Cotton Feather Filled



## LONDON BLUSH

50cm Velvet Panel Double Sided Cotton Feather Filled



OSAKA BLUSH

50cm Tufted Single Sided ∞ Recycled Cotton Feather Filled



MAINE BLUSH

50cm Tufted Single Sided Cotton Feather Filled



DAY CREAM

50cm Woven Single Sided Cotton Feather Filled



## LONDON OLIVE

50cm Velvet Panel Double Sided Cotton Feather Filled



DELILAH BLACK 50cm Chunky Slub Print Double Sided Cotton Feather Filled



## OSAKA MOSS

50cm Tufted Single Sided ∞ Recycled Cotton Feather Filled



## LOTUS OLIVE

45cm Embroidery Single Sided Bamboo / Linen Feather Filled



CAROLINE BLACK

50cm Chunky Slub Print Double Sided Cotton Feather Filled



## LONDON ORANGE

50cm Velvet Panel Double Sided Cotton Feather Filled