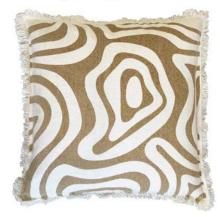

## HOLLOW CARAMEL

50cm Printed / Frayed Single Sided Cotton Feather Filled

## SEAFORTH CARAMEL

55cm Printed / Frayed Single Sided Cotton Feather Filled