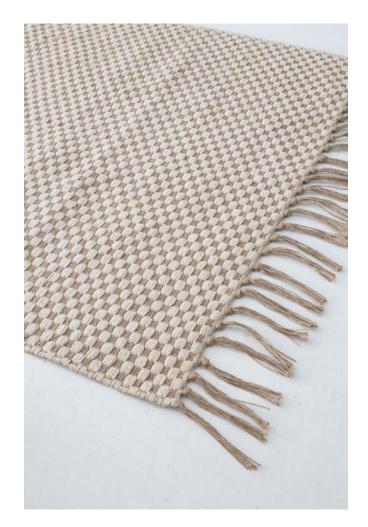

45cm Embroidery Single Sided Bamboo / Linen Feather Filled



## HAVANA ORANGE

50cm Tassel Double Sided Cotton Feather Filled



## WELLINGTON ORANGE

50cm Tufted Single Sided Cotton Feather Filled

## OSAKA

50cm Tufted Single Sided ∞ Recycled Cotton Feather Filled





BLUSH



CARAMEL



CREAM

BLACK



MOSS



BLACK



NAVY



ORANGE



TEAL



BLUSH



OCHRE







TURQUOISE



NATURAL



OLIVE



TAN



## LONDON

50cm Velvet Panel Double Sided Cotton Feather Filled

## MONTAUK

50cm Pleated Linen Single Sided Cotton / Linen Feather Filled









NAVY



OCHRE



OLIVE



ORANGE



SEAFOAM







WHITE

## THROW RUGS







## BUBBLE CREAM

127X152CM Woven / Fringe Throw Rug ∞ Recycled Cotton / Acrylic

## TRENT CREAM

127X152CM Boucle / Fringe Throw Rug Acrylic

## FLOOR RUGS









## BEAU NATURAL

160x230cm Cut Plle Floor Rug ∞ Recycled Cotton

## CANNES NATURAL

160x230cm Woven Jute Floor Rug Jute / Cotton









## POSITANO NATURAL

#### TAYLOR BLACK

160x230cm Woven Floor Rug ∞ Recycled Cotton

#### For stockist information, please contact Australia P +61 (0) 3 5272 1888 E customerservicepackaged@basfordbrands.com

New Zealand P +64 (0) 9 574 3200 E customerservice@basfordbrands.co.nz



basfordbrands.com



At Zaab we are committed to finding more sustainable ways to produce our beautiful homewares collections. Look out for the recycled symbol for products that have been thoughtfully created using recycled materials.