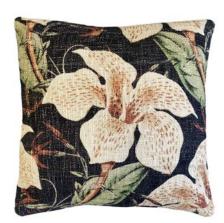

## MAINE NATURAL

50cm Tufted Single Sided Cotton Feather Filled

NIGHTFALL OLIVE

50cm Print Double Sided Cotton / Linen Feather Filled

## TWILIGHT NATURAL

50cm Print Double Sided Cotton / Linen Feather Filled

DENVER NATURAL

50cm Velvet Panel Single Sided Cotton / Bamboo /Linen Feather Filled

## TWILIGHT OLIVE

50cm Print Double Sided Cotton / Linen Feather Filled