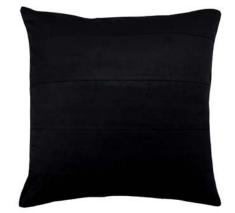

## LONDON OLIVE

50cm Velvet Panel Double Sided Cotton Feather Filled

DELILAH BLACK 50cm Chunky Slub Print Double Sided Cotton Feather Filled