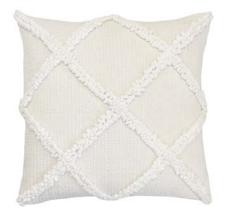

## OSAKA CREAM

50cm Tufted Single Sided ∞ Recycled Cotton Feather Filled

#### OSAKA CREAM

50cm Tufted Single Sided ∞ Recycled Cotton Feather Filled

HOLLOW BLACK

50cm Printed / Frayed Single Sided Cotton Feather Filled

NAPIER BLACK

YOKO BLACK 50cm Quilted Velvet Single Sided Cotton Feather Filled