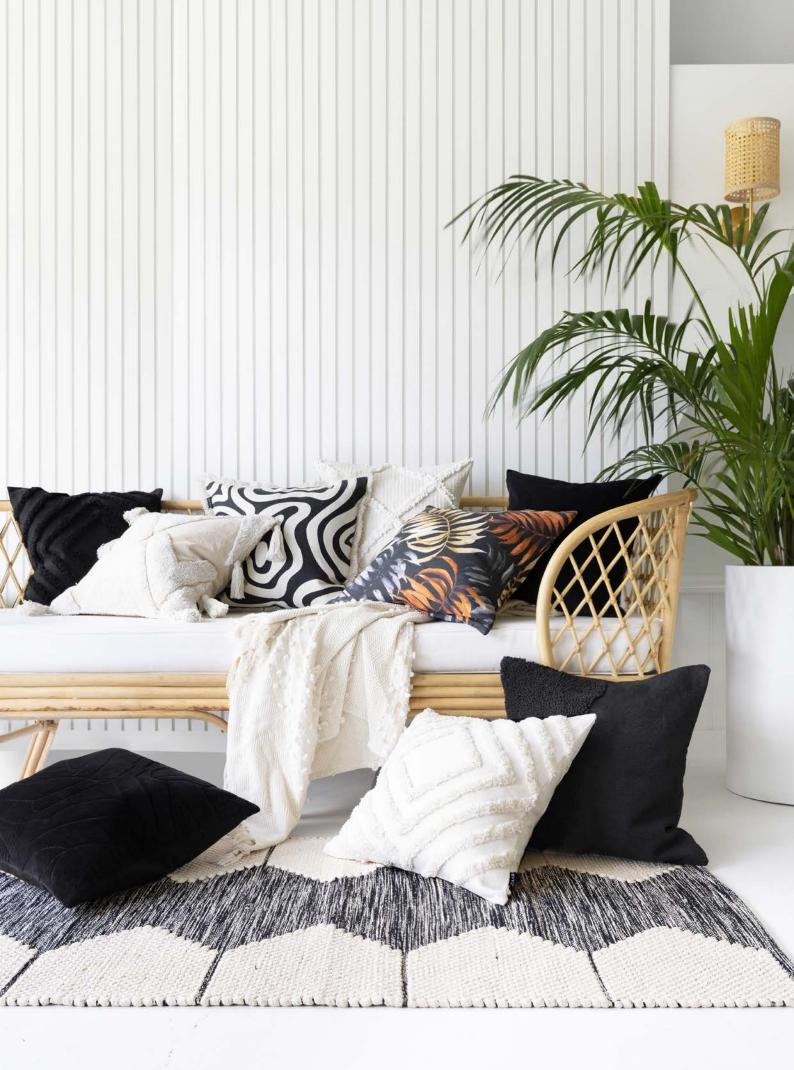

ton Feather Filled



## SEAFORTH CARAMEL

55cm Printed / Frayed Single Sided Cotton Feather Filled



## LONDON NATURAL

50cm Velvet Panel Double Sided Cotton Feather Filled



#### OSAKA CREAM

50cm Tufted Single Sided ∞ Recycled Cotton Feather Filled



HOLLOW BLACK

50cm Printed / Frayed Single Sided Cotton Feather Filled



NAPIER BLACK



YOKO BLACK 50cm Quilted Velvet Single Sided Cotton Feather Filled



HAVEN NATURAL

50cm Tufted / Tassels Single Sided ∞ Recycled Cotton Feather Filled



## HARBORD CREAM

50cm Tassel Single Sided ∞ Recycled Cotton Feather Filled



## LONDON BLACK

50cm Velvet Panel Double Sided Cotton Feather Filled



OSAKA BLACK

50cm Tufted Single Sided ∞ Recycled Cotton Feather Filled



NIGHTFALL BLACK

50cm Print Double Sided Cotton / Linen Feather Filled







## **BRENTWOOD CREAM**

55cm Woven Fringe Single Sided Acrylic / Cotton Feather Filled



DELILAH NAVY 50cm Chunky Slub Print Double Sided Cotton Feather Filled



## NAPIER CREAM



## TWILIGHT TURQUOISE

50cm Print Double Sided Cotton / Linen Feather Filled



CAROLINE NAVY 50cm Chunky Slub Print Double Sided Cotton Feather Filled



#### LONDON NAVY

50cm Velvet Panel Double Sided Cotton Feather Filled



YOKO CREAM

50cm Quilted Velvet Single Sided Cotton Feather Filled



## HARBORD CREAM

50cm Tassel Single Sided ∞ Recycled Cotton Feather Filled



#### SUMMERVILLE TURQUOISE

50cm Print Double Sided Cotton / Linen Feather Filled



DENVER SAGE

50cm Velvet Panel Single Sided Cotton / Bamboo /Linen Feather Filled



50cm Velvet Panel

Single Sided Cotton / Bamboo /Linen Feather