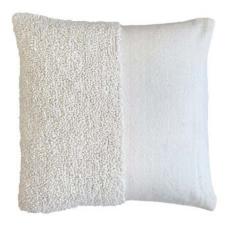

Filled



#### OSAKA CREAM

50cm Tufted Single Sided ∞ Recycled Cotton Feather Filled



HOLLOW BLACK

50cm Printed / Frayed Single Sided Cotton Feather Filled



NAPIER BLACK



YOKO BLACK 50cm Quilted Velvet Single Sided Cotton Feather Filled



HAVEN NATURAL

50cm Tufted / Tassels Single Sided ∞ Recycled Cotton Feather Filled



## HARBORD CREAM

50cm Tassel Single Sided ∞ Recycled Cotton Feather Filled



## LONDON BLACK

50cm Velvet Panel Double Sided Cotton Feather Filled



OSAKA BLACK

50cm Tufted Single Sided ∞ Recycled Cotton Feather Filled



NIGHTFALL BLACK

50cm Print Double Sided Cotton / Linen Feather Filled







## **BRENTWOOD CREAM**

55cm Woven Fringe Single Sided Acrylic / Cotton Feather Filled



DELILAH NAVY 50cm Chunky Slub Print Double Sided Cotton Feather Filled



## NAPIER CREAM



## TWILIGHT TURQUOISE

50cm Print Double Sided Cotton / Linen Feather Filled



CAROLINE NAVY 50cm Chunky Slub Print Double Sided Cotton Feather Filled



#### LONDON NAVY

50cm Velvet Panel Double Sided Cotton Feather Filled



YOKO CREAM

50cm Quilted Velvet Single Sided Cotton Feather Filled



## HARBORD CREAM

50cm Tassel Single Sided ∞ Recycled Cotton Feather Filled



#### SUMMERVILLE TURQUOISE

50cm Print Double Sided Cotton / Linen Feather Filled



DENVER SAGE

50cm Velvet Panel Single Sided Cotton / Bamboo /Linen Feather Filled



50cm Velvet Panel

Single Sided Cotton / Bamboo /Linen Feather Filled



BANDE SAGE 50cm Velvet Panel Single Sided Cotton / Bamboo /Linen

Feather Filled



## TWILIGHT NATURAL

50cm Print Double Sided Cotton / Linen Feather Filled