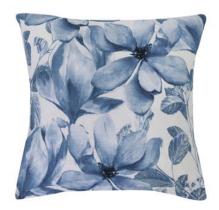

## TWILIGHT TURQUOISE

50cm Print Double Sided Cotton / Linen Feather Filled

CAROLINE NAVY 50cm Chunky Slub Print Double Sided Cotton Feather Filled