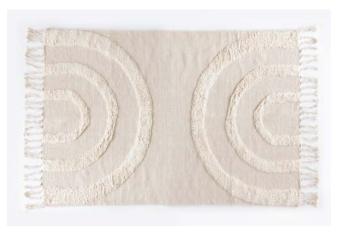

cm Embroidery Single Sided Bamboo / Linen Feather Filled



## HAVANA ORANGE

50cm Tassel Double Sided Cotton Feather Filled



## WELLINGTON ORANGE

50cm Tufted Single Sided Cotton Feather Filled

## OSAKA

50cm Tufted Single Sided ∞ Recycled Cotton Feather Filled





BLUSH



CARAMEL



CREAM

BLACK



MOSS



BLACK



NAVY



ORANGE



TEAL



BLUSH



OCHRE







TURQUOISE



NATURAL



OLIVE



TAN



## LONDON

50cm Velvet Panel Double Sided Cotton Feather Filled

## MONTAUK

50cm Pleated Linen Single Sided Cotton / Linen Feather Filled









NAVY



OCHRE



OLIVE



ORANGE



SEAFOAM







WHITE

## THROW RUGS







## BUBBLE CREAM

127X152CM Woven / Fringe Throw Rug ∞ Recycled Cotton / Acrylic

## TRENT CREAM

127X152CM Boucle / Fringe Throw Rug Acrylic

## FLOOR RUGS









## BEAU NATURAL

160x230cm Cut Plle Floor Rug ∞ Recycled Cotton

## CANNES NATURAL

160x230cm Woven Jute Floor Rug Jute / Cotton









## POSITANO NATURAL

#### TAYLOR BLACK

160x230cm Woven Floor Rug ∞ Recycled Cotton

#### For stockist information, please contact Australia P +61 (0) 3 5272 1888 E customerservicepackaged@basfordbrands.com

New Zealand P +64 (0) 9 574 3200 E customerservice@basfordbrands.co.nz



basfordbrands.com



At Zaab we are committed to finding more sustainable ways to produce our beautiful homewares collections. Look out for the recycled symbol for products that have been thoughtfully created using recycled materials.