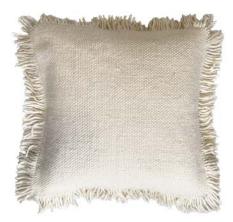

## BRENTWOOD CREAM

55cm Woven Fringe Single Sided Acrylic / Cotton Feather Filled

## **BRENTWOOD CREAM**

55cm Woven Fringe Single Sided Acrylic / Cotton Feather Filled

DELILAH BLUSH 50cm Chunky Slub Print Double Sided Cotton Feather Filled

## **BRENTWOOD CREAM**

55cm Woven Fringe Single Sided Acrylic / Cotton Feather Filled

DELILAH NAVY 50cm Chunky Slub Print Double Sided Cotton Feather Filled