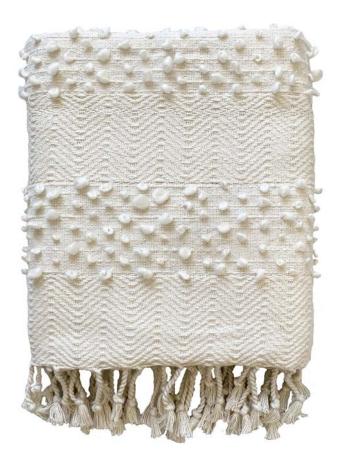

50cm Velvet Panel Single Sided Cotton / Bamboo /Linen Feather Filled



## NIGHTFALL BLACK

50cm Print Double Sided Cotton / Linen Feather Filled



LOTUS OLIVE

45cm Embroidery Single Sided Bamboo / Linen Feather Filled



## HAVANA ORANGE

50cm Tassel Double Sided Cotton Feather Filled



## WELLINGTON ORANGE

50cm Tufted Single Sided Cotton Feather Filled

## OSAKA

50cm Tufted Single Sided ∞ Recycled Cotton Feather Filled





BLUSH



CARAMEL



CREAM

BLACK



MOSS



BLACK



NAVY



ORANGE



TEAL



BLUSH



OCHRE







TURQUOISE



NATURAL



OLIVE



TAN



## LONDON

50cm Velvet Panel Double Sided Cotton Feather Filled

## MONTAUK

50cm Pleated Linen Single Sided Cotton / Linen Feather Filled









NAVY



OCHRE



OLIVE



ORANGE



SEAFOAM







WHITE

## THROW RUGS







## BUBBLE CREAM

127X152CM Woven / Fringe Throw Rug ∞ Recycled Cotton / Acrylic

## TRENT CREAM

127X152CM Boucle / Fringe Throw Rug Acrylic

## FLOOR RUGS









## BEAU NATURAL

160x230cm Cut Plle Floor Rug ∞ Recycled Cotton

## CANNES NATURAL

160x230cm Woven Jute Floor Rug Jute / Cotton









## POSITANO NATURAL

#### TAYLOR BLACK

160x230cm Woven Floor Rug ∞ Recycled Cotton

#### For stockist information, please contact Australia P +61 (0) 3 5272 1888 E customerservicepackaged@basfordbrands.com

New Zealand P +64 (0) 9 574 3200 E customerservice@basfordbrands.co.nz



basfordbrands.com



At Zaab we are committed to finding more sustainable ways to produce our beautiful homewares collections. Look out for the recycled symbol for products that have been thoughtfully created us