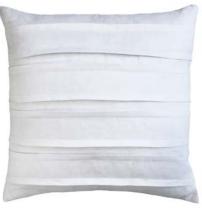

illed



## DENVER ORANGE

50cm Velvet Panel Single Sided Cotton / Bamboo /Linen Feather Filled



## NIGHTFALL BLACK

50cm Print Double Sided Cotton / Linen Feather Filled



LOTUS OLIVE

45cm Embroidery Single Sided Bamboo / Linen Feather Filled



## HAVANA ORANGE

50cm Tassel Double Sided Cotton Feather Filled



## WELLINGTON ORANGE

50cm Tufted Single Sided Cotton Feather Filled

## OSAKA

50cm Tufted Single Sided ∞ Recycled Cotton Feather Filled





BLUSH



CARAMEL



CREAM

BLACK



MOSS



BLACK



NAVY



ORANGE



TEAL



BLUSH



OCHRE







TURQUOISE



NATURAL



OLIVE



TAN



## LONDON

50cm Velvet Panel Double Sided Cotton Feather Filled

## MONTAUK

50cm Pleated Linen Single Sided Cotton / Linen Feather Filled









NAVY



OCHRE



OLIVE



ORANGE



SEAFOAM







WHITE

## THROW RUGS







## BUBBLE CREAM

127X152CM Woven / Fringe Throw Rug ∞ Recycled Cotton / Acrylic

## TRENT CREAM

127X152CM Boucle / Fringe Throw Rug Acrylic

## FLOOR RUGS









## BEAU NATURAL

160x230cm Cut Plle Floor Rug ∞ Recycled Cotton

## CANNES NATURAL

160x230cm Woven Jute Floor Rug Jute / Cotton









## POSITANO NATURAL

#### TAYLOR BLACK

160x230cm Woven Floor Rug ∞ Recycled Cotton

#### For stockist information, please contact Australia P +61 (0) 3 5272 1888 E customerservicepackaged@basfordbrands.com

New Zealand P +64 (0) 9 574 3200 E customerservice@basfordbrands.co.nz



basfordbrands.com



At Zaab we are committed to finding more sustainable ways to produce our beautiful homewares collections. Look out for the recycled symbol for products that have be