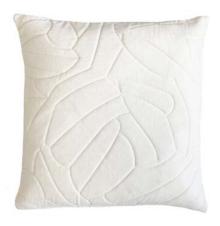

# YOKO CREAM

50cm Quilted Velvet Single Sided Cotton Feather Filled

HAVEN NATURAL

50cm Tufted / Tassels Single Sided ∞ Recycled Cotton Feather Filled