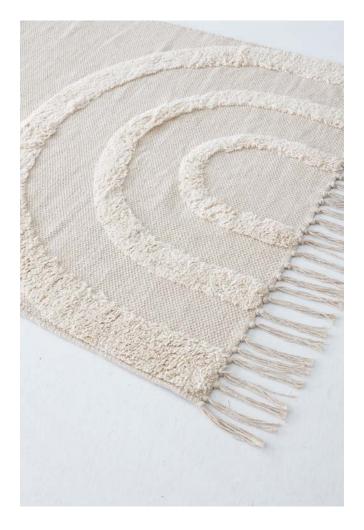

45cm Embroidery Single Sided Bamboo / Linen Feather Filled



## HAVANA ORANGE

50cm Tassel Double Sided Cotton Feather Filled



## WELLINGTON ORANGE

50cm Tufted Single Sided Cotton Feather Filled

## OSAKA

50cm Tufted Single Sided ∞ Recycled Cotton Feather Filled





BLUSH



CARAMEL



CREAM

BLACK



MOSS



BLACK



NAVY



ORANGE



TEAL



BLUSH



OCHRE







TURQUOISE



NATURAL



OLIVE



TAN



## LONDON

50cm Velvet Panel Double Sided Cotton Feather Filled

## MONTAUK

50cm Pleated Linen Single Sided Cotton / Linen Feather Filled









NAVY



OCHRE



OLIVE



ORANGE



SEAFOAM







WHITE

## THROW RUGS







## BUBBLE CREAM

127X152CM Woven / Fringe Throw Rug ∞ Recycled Cotton / Acrylic

## TRENT CREAM

127X152CM Boucle / Fringe Throw Rug Acrylic

## FLOOR RUGS









## BEAU NATURAL

160x230cm Cut Plle Floor Rug ∞ Recycled Cotton

## CANNES NATURAL

160x230cm Woven Jute Floor Rug Jute / Cotton









## POSITANO NATURAL

#### TAYLOR BLACK

160x230cm Woven Floor Rug ∞ Recycled Cotton

#### For stockist information, please contact Australia P +61 (0) 3 5272 1888 E customerservicepackaged@basfordbrands.com

New Zealand P +64 (0) 9 574 3200 E customerservice@basfordbrands.co.nz



basfordbrands.com



At Zaab we are committed to finding more sustainable ways to produce our beautiful homewares collections. Look out for the recycled symbol for products that have been thoughtfully created using recycled materials.