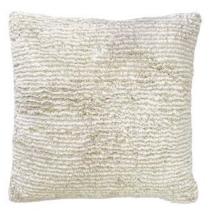

## BRENTWOOD CREAM

55cm Woven Fringe Single Sided Acrylic / Cotton Feather Filled



## HOLLOW CARAMEL

50cm Printed / Frayed Single Sided Cotton Feather Filled



## NAPIER CREAM



# YOKO CREAM

50cm Quilted Velvet Single Sided Cotton Feather Filled



HAVEN NATURAL

50cm Tufted / Tassels Single Sided ∞ Recycled Cotton Feather Filled



## HARBORD CREAM

50cm Tassel Single Sided ∞ Recycled Cotton Feather Filled



## OSAKA CREAM

50cm Tufted Single Sided ∞ Recycled Cotton Feather Filled



## SEAFORTH CARAMEL

55cm Printed / Frayed Single Sided Cotton Feather Filled



## MAINE NATURAL

50cm Tufted Single Sided Cotton Feather Filled







## **BRENTWOOD CREAM**

55cm Woven Fringe Single Sided Acrylic / Cotton Feather Filled



DELILAH BLUSH 50cm Chunky Slub Print Double Sided Cotton Feather Filled



## OSAKA CREAM

50cm Tufted Single Sided ∞ Recycled Cotton Feather Filled



## LOTUS CREAM

45cm Embroidery Single Sided Bamboo / Linen Feather Filled



CAROLINE BLUSH

50cm Chunky Slub Print Double Sided Cotton Feather Filled



## LONDON BLUSH

50cm Velvet Panel Double Sided Cotton Feather Filled



OSAKA BLUSH

50cm Tufted Single Sided ∞ Recycled Cotton Feather Filled



MAINE BLUSH

50cm Tufted Single Sided Cotton Feather Filled



DAY CREAM

50cm Woven Single Sided Cotton Feather Filled



## LONDON OLIVE

50cm Velvet Panel Double Sided Cotton Feat