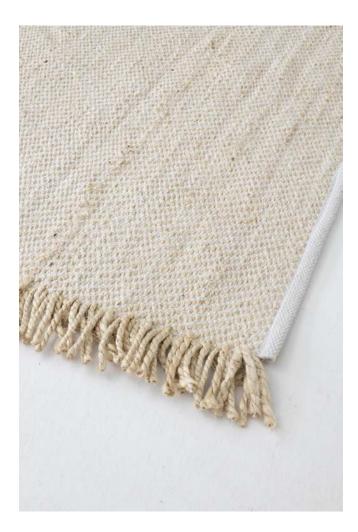

LINGTON ORANGE

50cm Tufted Single Sided Cotton Feather Filled

## OSAKA

50cm Tufted Single Sided ∞ Recycled Cotton Feather Filled





BLUSH



CARAMEL



CREAM

BLACK



MOSS



BLACK



NAVY



ORANGE



TEAL



BLUSH



OCHRE







TURQUOISE



NATURAL



OLIVE



TAN



## LONDON

50cm Velvet Panel Double Sided Cotton Feather Filled

## MONTAUK

50cm Pleated Linen Single Sided Cotton / Linen Feather Filled









NAVY



OCHRE



OLIVE



ORANGE



SEAFOAM







WHITE

## THROW RUGS







## BUBBLE CREAM

127X152CM Woven / Fringe Throw Rug ∞ Recycled Cotton / Acrylic

## TRENT CREAM

127X152CM Boucle / Fringe Throw Rug Acrylic

## FLOOR RUGS









## BEAU NATURAL

160x230cm Cut Plle Floor Rug ∞ Recycled Cotton

## CANNES NATURAL

160x230cm Woven Jute Floor Rug Jute / Cotton









## POSITANO NATURAL

#### TAYLOR BLACK

160x230cm Woven Floor Rug ∞ Recycled Cotton

#### For stockist information, please contact Australia P +61 (0) 3 5272 1888 E customerservicepackaged@basfordbrands.com

New Zealand P +64 (0) 9 574 3200 E customerservice@basfordbrands.co.nz



basfordbrands.com



At Zaab we are committed to finding more sustainable ways to produce our beautiful homewares collections. Look out for the recycled symbol for products that have been thoughtfully created using recycled materials.