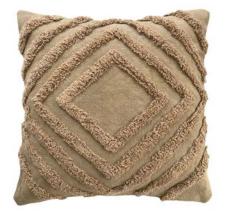

## OSAKA CREAM

50cm Tufted Single Sided ∞ Recycled Cotton Feather Filled

#### OSAKA CREAM

50cm Tufted Single Sided ∞ Recycled Cotton Feather Filled

HOLLOW BLACK

50cm Printed / Frayed Single Sided Cotton Feather Filled

NAPIER BLACK

YOKO BLACK 50cm Quilted Velvet Single Sided Cotton Feather Filled