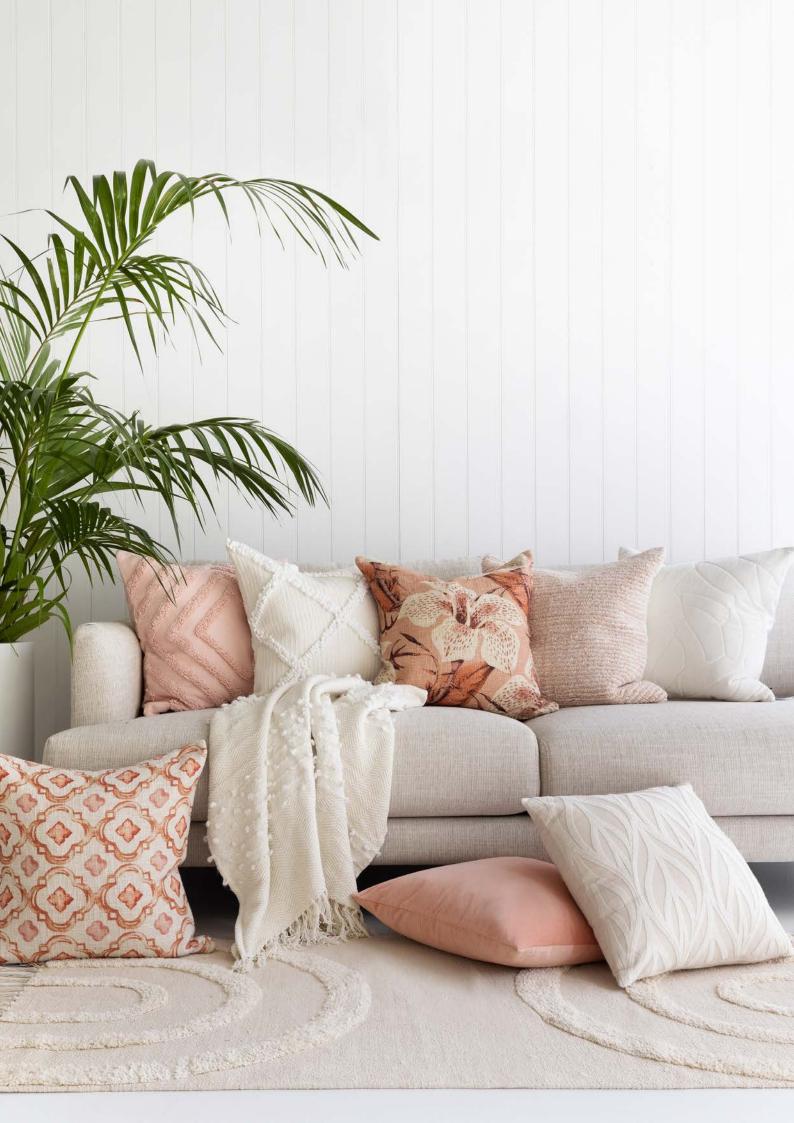

## LOTUS CREAM

45cm Embroidery Single Sided Bamboo / Linen Feather Filled

CAROLINE BLUSH

50cm Chunky Slub Print Double Sided Cotton Feather Filled

## LONDON BLUSH

50cm Velvet Panel Double Sided Cotton Feather Filled

OSAKA BLUSH

50cm Tufted Single Sided ∞ Recycled Cotton Feather Filled

MAINE BLUSH

50cm Tufted Single Sided Cotton Feather Filled

DAY CREAM