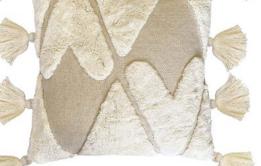

## LONDON TAN

50cm Velvet Panel Double Sided Cotton Feather Filled

HAVEN NATURAL

50cm Tufted / Tassels Single Sided ∞ Recycled Cotton Feather Filled

HAVEN NATURAL

50cm Tufted / Tassels Single Sided ∞ Recycled Cotton Feather Filled