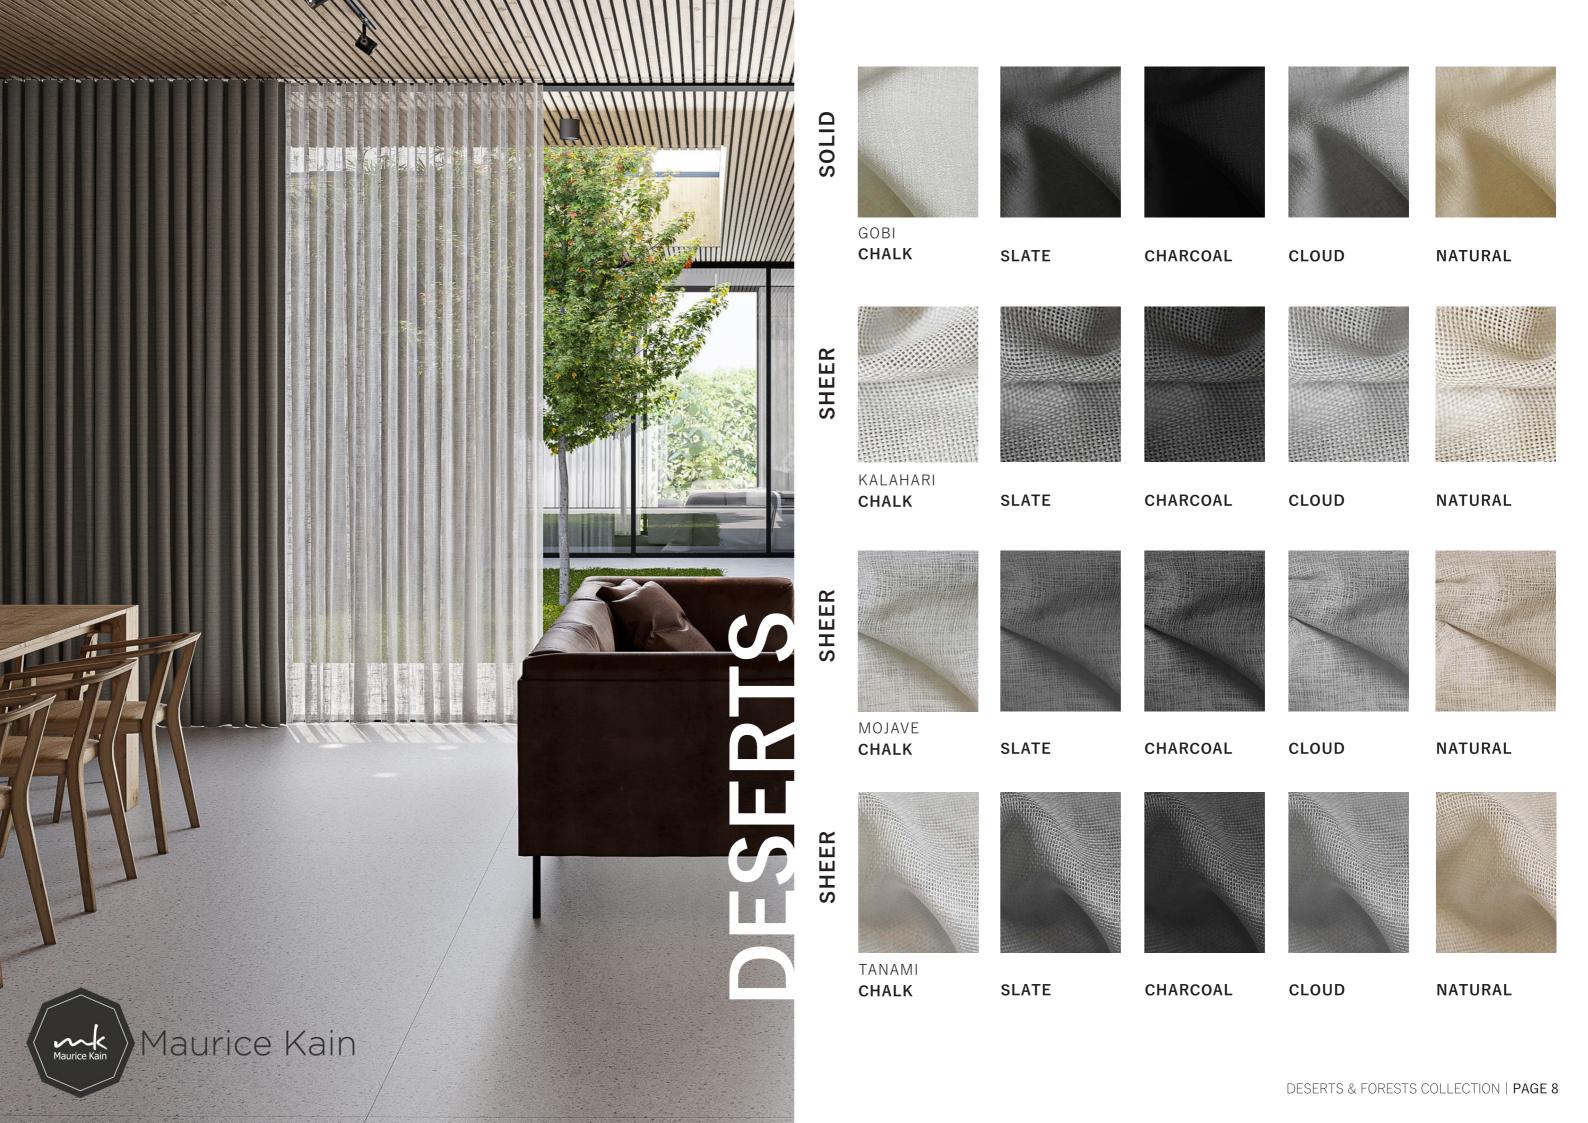

#### TEXTILE GUIDE

| COMPOSITION  | 23                                                                                     |
|--------------|----------------------------------------------------------------------------------------|
| WASHING      | <b>P</b>                                                                               |
| USE          |                                                                                        |
| CARE CODE    | 4                                                                                      |
| WIDTH        | SOLID: 140CM<br>SHEERS: 300CM                                                          |
| DESIGNS      | 8 DESERTS: MOJAVE, TANAMI, KALAHARI & GOBI FORESTS: SEQUOIA, SUMATRA, DAINTREE & CONGO |
| COLOUR RANGE | 4 CLOUD, SLATE, CHARCOAL, CHALK, NATURAL                                               |
| FINISH       | SHEERS W/ WEIGHTED BASE                                                                |
|              |                                                                                        |