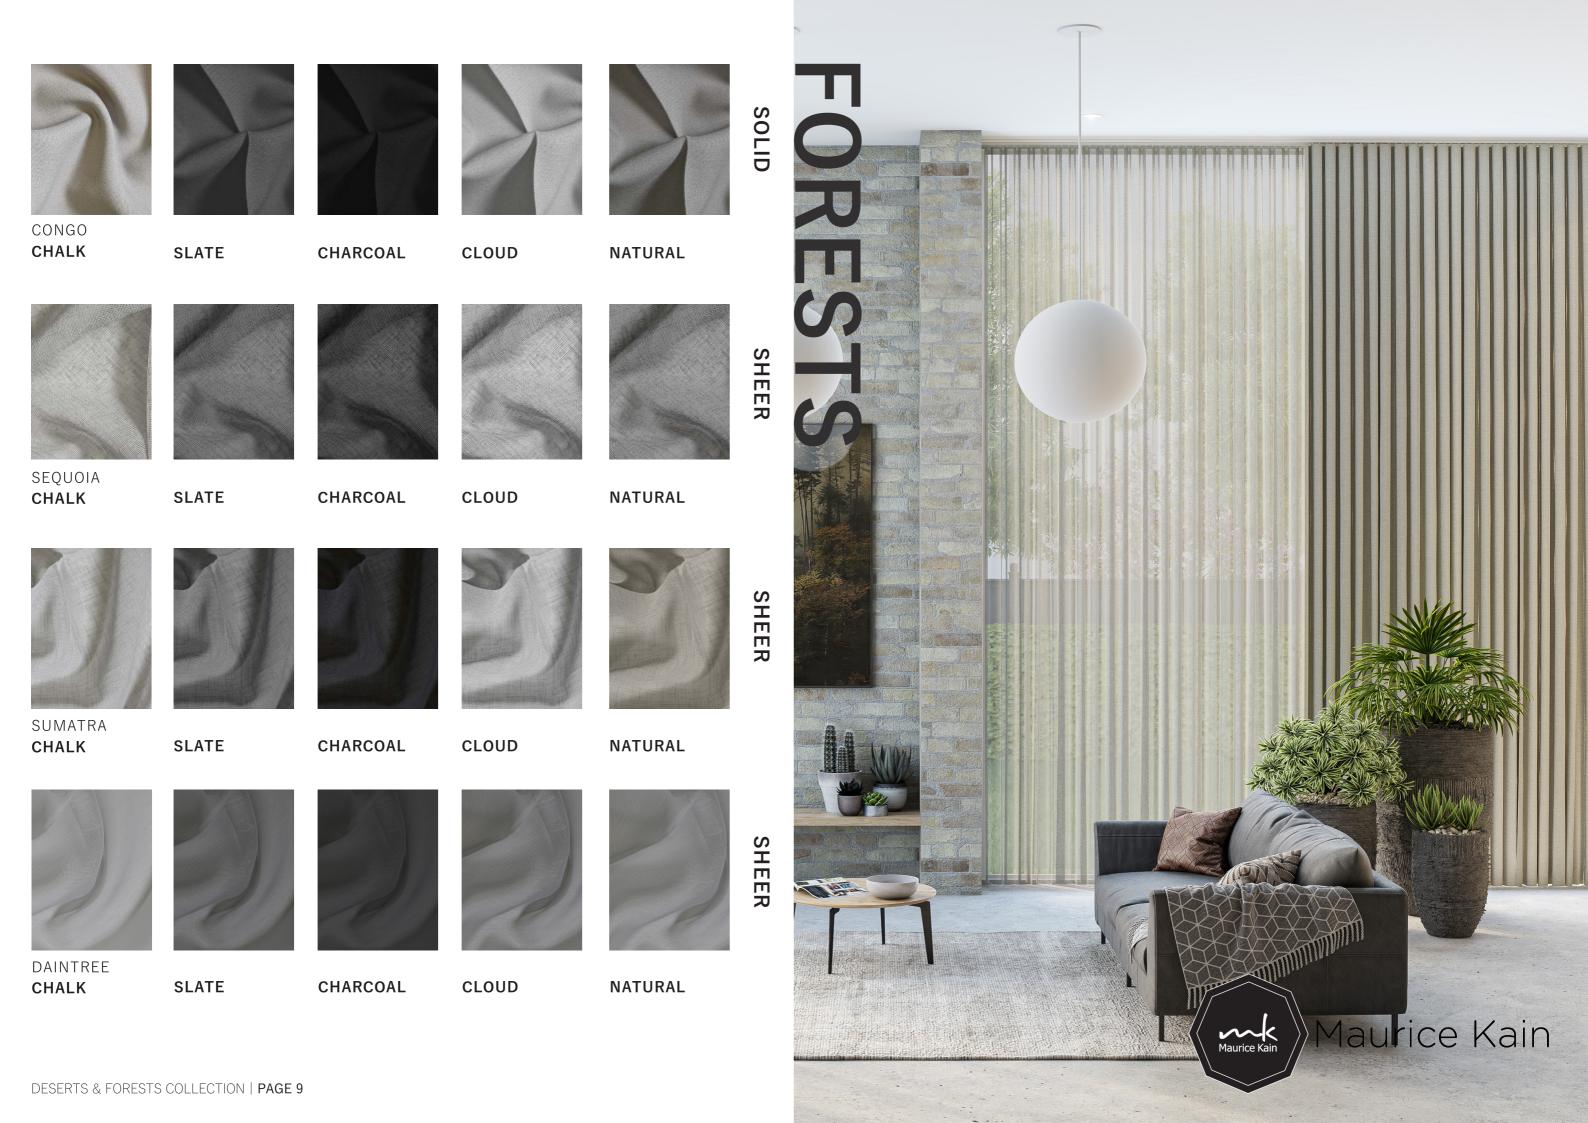

#### **DESERTS & FORESTS COLLECTION**

#### TEXTILE GUIDE

| COMPOSITION  | 23                                                                                     |
|--------------|----------------------------------------------------------------------------------------|
| WASHING      | <b>P</b>                                                                               |
| USE          |                                                                                        |
| CARE CODE    | 4                                                                                      |
| WIDTH        | SOLID: 140CM<br>SHEERS: 300CM                                                          |
| DESIGNS      | 8 DESERTS: MOJAVE, TANAMI, KALAHARI & GOBI FORESTS: SEQUOIA, SUMATRA, DAINTREE & CONGO |
| COLOUR RANGE | 4 CLOUD, SLATE, CHARCOAL, CHALK, NATURAL                                               |
| FINISH       | SHEERS W/ WEIGHTED BASE                                                                |
|              |                                                                                        |