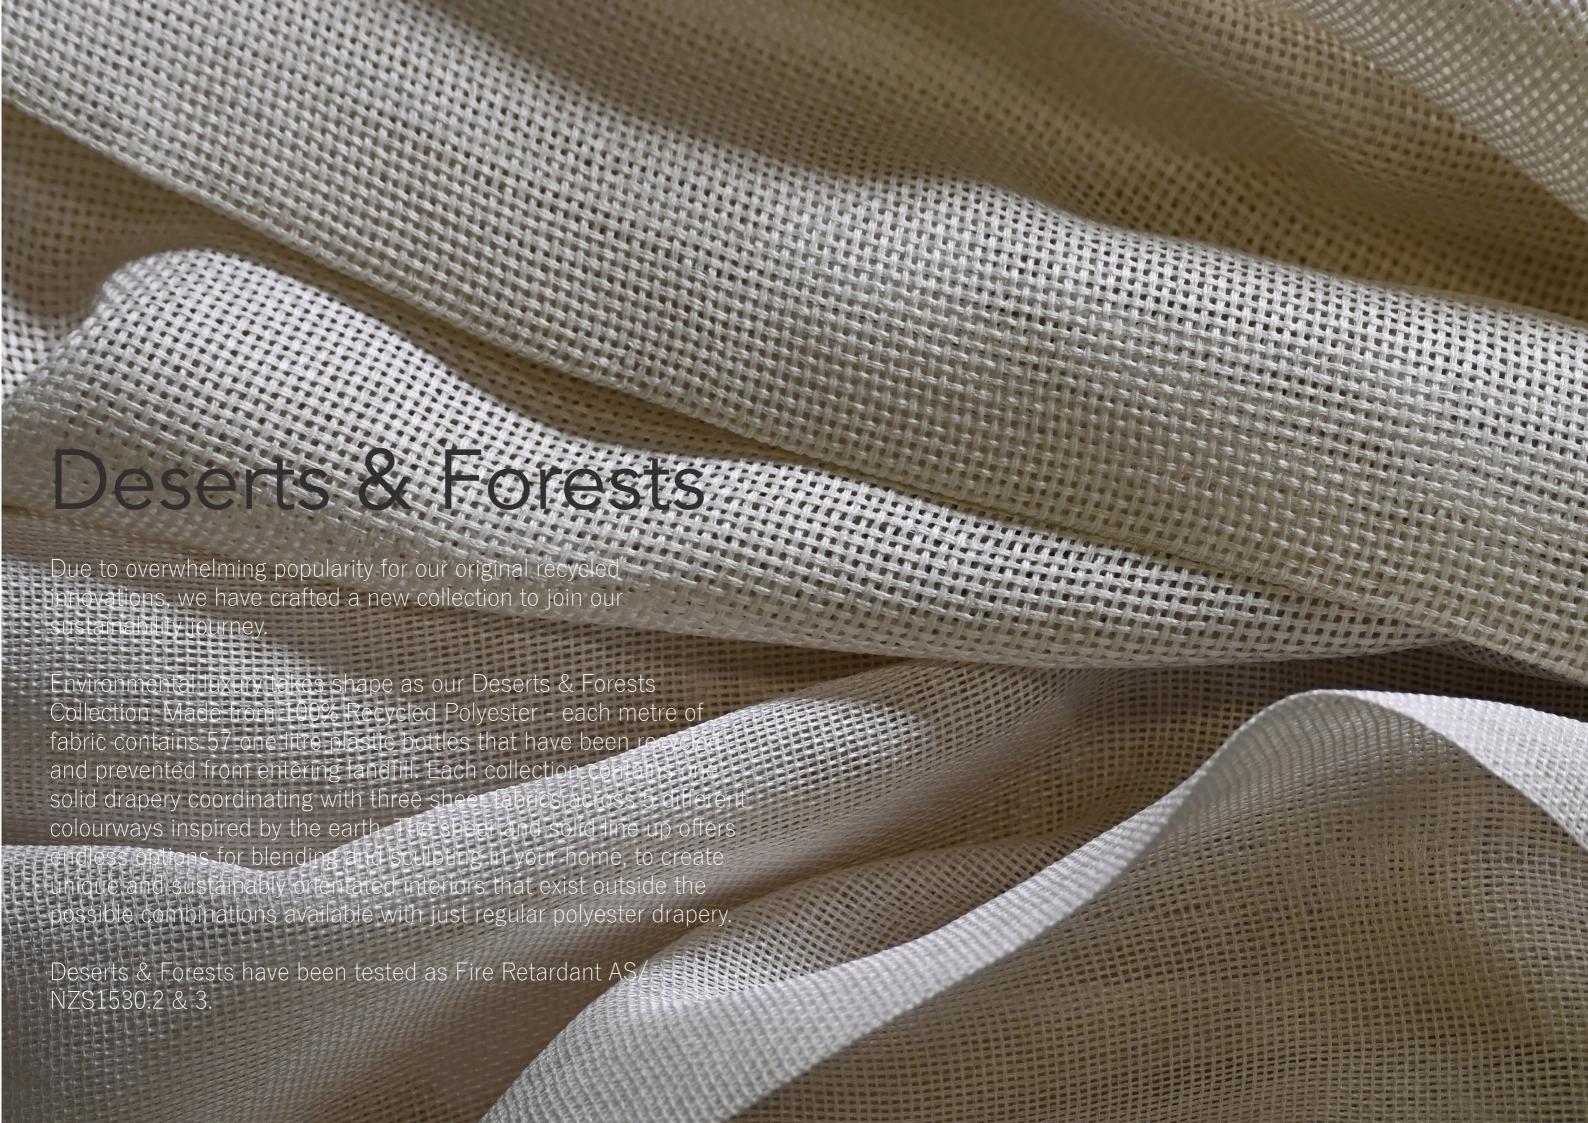

# THINK GREEN. BUY RECYCLED.

#### WHAT IS RECYCLED POLYESTER?

Recycled Polyester yarn is made from postconsumer and post-industrial recycled PET products such as bottle and packaging. Recycled Polyester lowers the demand for new petroleum-based products, thus reducing significantly the carbon footprint.

It also diminishes the amount of plastics going into landfill: for every 1 meter of Rejuvenate, 81 one litre bottles are diverted from landfill. In order words, an average of 400 bottles are used on on average sized window.

Our Recycled fabric will not degrade! It is no less colour fast or durable than regular Polyester and we guarantee it for five years!

Are you helping to save the planet by choosing our Recycled Fabirc collections? Yes you are!









#### **DESERTS & FORESTS COLLECTION**

#### TEXTILE GUIDE



| COMPOSITION  | 23                                                                                     |
|--------------|----------------------------------------------------------------------------------------|
| WASHING      | <b>P</b>                                                                               |
| USE          |                                                                                        |
| CARE CODE    | 4                                                                                      |
| WIDTH        | SOLID: 140CM<br>SHEERS: 300CM                                                          |
| DESIGNS      | 8 DESERTS: MOJAVE, TANAMI, KALAHARI & GOBI FORESTS: SEQUOIA, SUMATRA, DAINTREE &