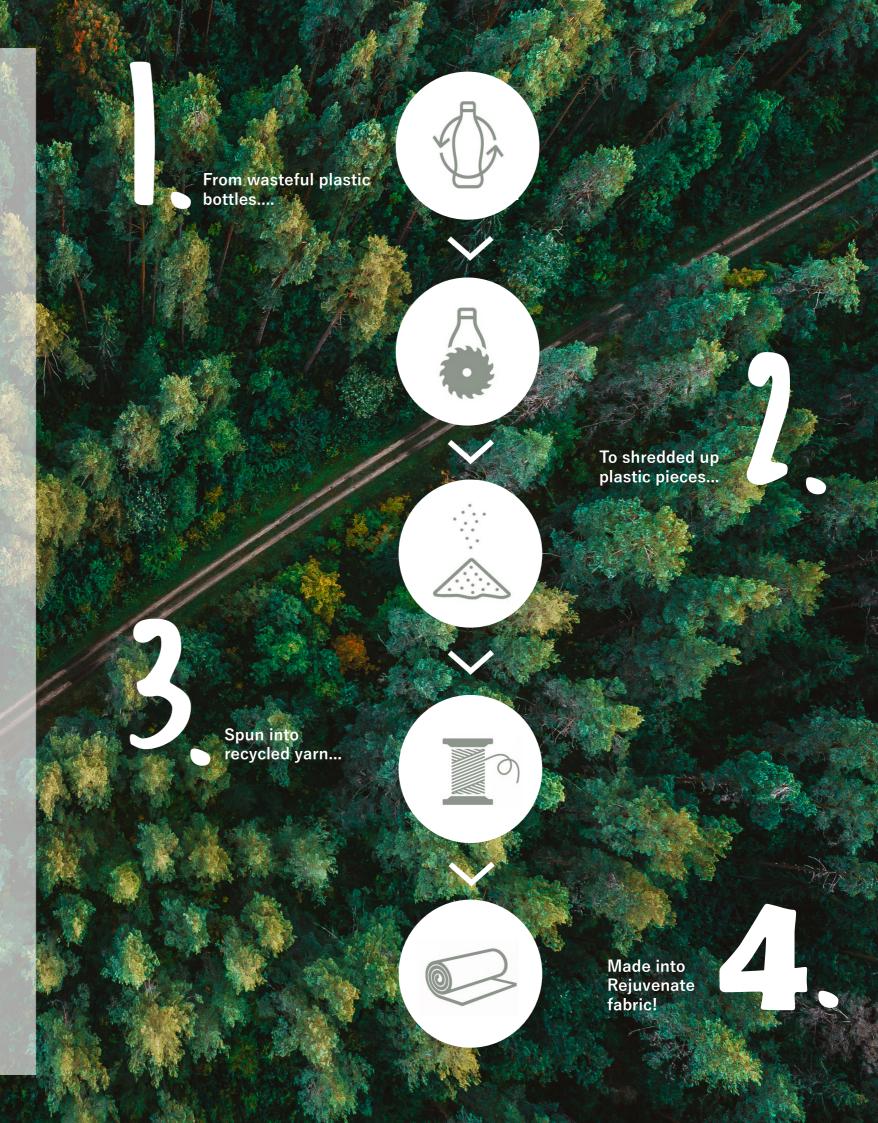

#### WHAT IS RECYCLED POLYESTER?

Recycled Polyester yarn is made from postconsumer and post-industrial recycled PET products such as bottle and packaging. Recycled Polyester lowers the demand for new petroleum-based products, thus reducing significantly the carbon footprint.

It also diminishes the amount of plastics going into landfill: for every 1 meter of Rejuvenate, 81 one litre bottles are diverted from landfill. In order words, an average of 400 bottles are used on on average sized window.