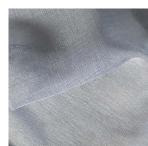

## **ARUBA** with weighted base

FR WIDE WIDTH SHEER DRAPERY FABRIC

Aruba **DESIGN NAME** NUMBER OF COLOURS 16 **FABRIC TYPE** Sheer **USAGE Curtains** 

**COMPOSITION** 100% Polyester

WIDTH 330cm **PATTERN REPEAT** Nil

## AVAILABLE COLOURS

**ALL BLACK** 

**ARCTIC** 

CONCRETE

**DOVE** 

**DUCK EGG** 

**FAWN** 

**PEARL** 

**ICE** 

**SILVER** 

**TRUFFLE** 

ZINC