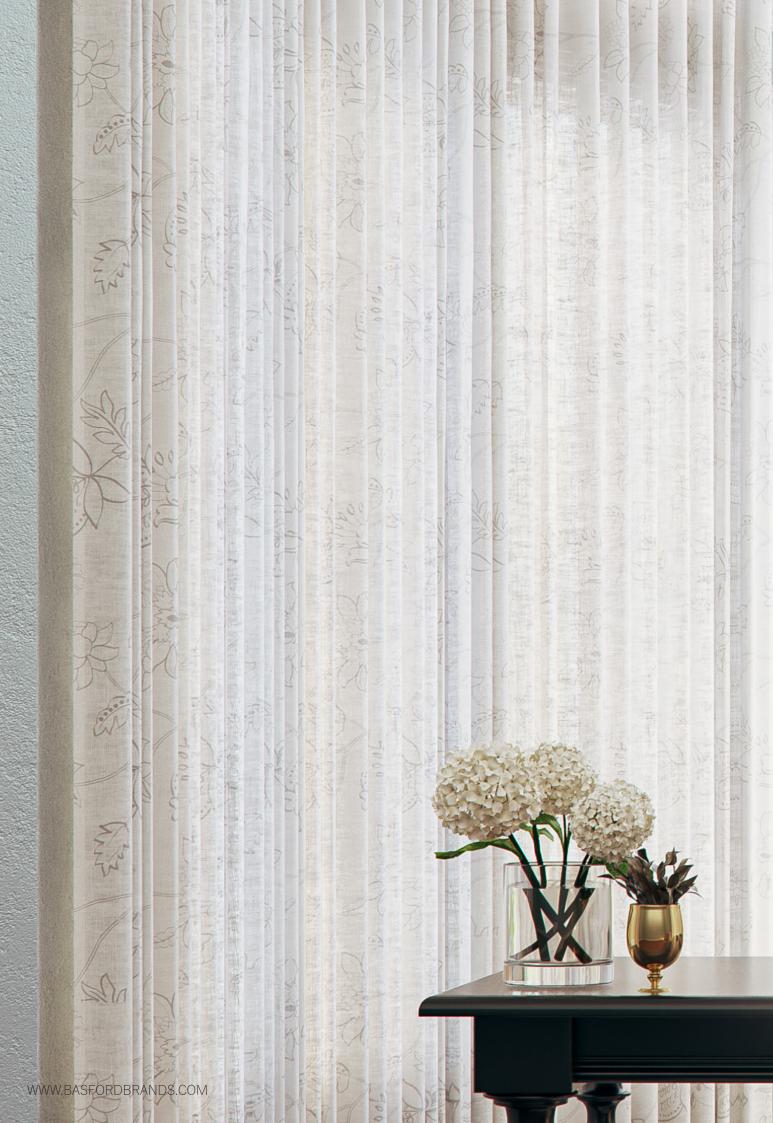

## Zala

Inspired by an effortless sense of flow and harmony, Zala demonstrates the art of conjuring subtly contrasting atmospheres through the use of an embroidery technique. While understanding the practicalities of transforming one's interior space drove the overarching brief, the magic that transforms this drapery fabric is the soul-salving oasis of elegant curves and sensory delight through the use of subtle biophilic design and its connection to seasonality. It evokes a feeling of elegant, faded grandeur.

# the range

ZALA **ASH** 

ZALA **MARBLE** 

SNOW SNOW