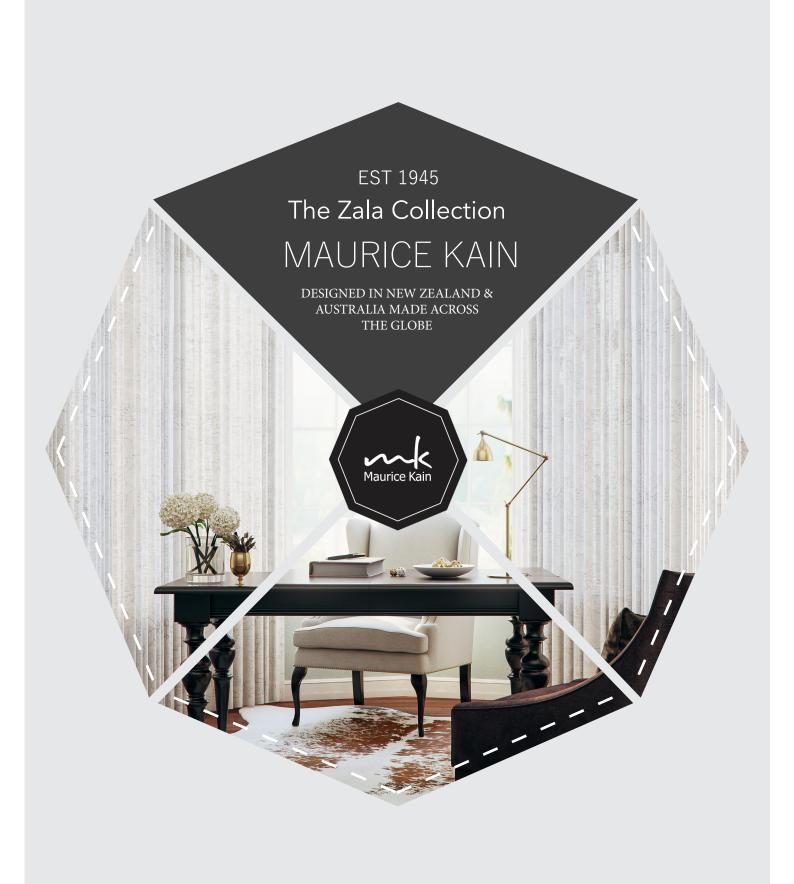

## Zala

Inspired by an effortless sense of flow and harmony, Zala demonstrates the art of conjuring subtly contrasting atmospheres through the use of an embroidery technique. While understanding the practicalities of transforming one's interior space drove the overarching brief, the magic that transforms this drapery fabric is the soul-salving oasis of elegant curves and sensory delight through the use of subtle biophilic design and its connection to seasonality. It evokes a feeling of elegant, faded grandeur.

"It is a real luxury to have a generous supply of embroidery designs in the market, and Zala now forms an integral part of this unique product offering." - Maya Vivian, Maurice Kain Product Developer

6