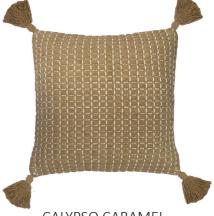

DARIA NAVY

50cm Chunky Slub Print
Double Sided
Cotton
Feather Filled

PRISCILLA MULTI
50cm Chunky Slub Print
Double Sided
Cotton
Feather Filled

CALYPSO CARAMEL

50cm Chunky Weave / Tassels
 Single Sided
 Recycled Cotton
 Feather Filled