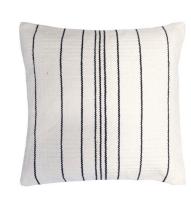

BELVOIR BLACK

50cm Woven Stripe
Single Sided

○○ Recycled Cotton
Feather Filled

ABERDEEN CREAM

50cm Diamond Tufted
 Single Sided
 Cotton
 Feather Filled

ALANA GREEN

50cm Printed / Frayed
Single Sided
Cotton
Feather Filled