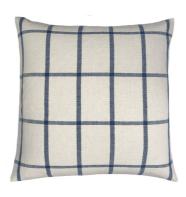

Double Sided

Cotton

Feather Filled

TRAPEZE NAVY
50cm Printed
Double Sided
Cotton
Feather Filled

PROVENCE NAVY

50cm Woven Check
Single Sided

○○ Recycled Cotton
Polyester Filled

PROVENCE CARAMEL