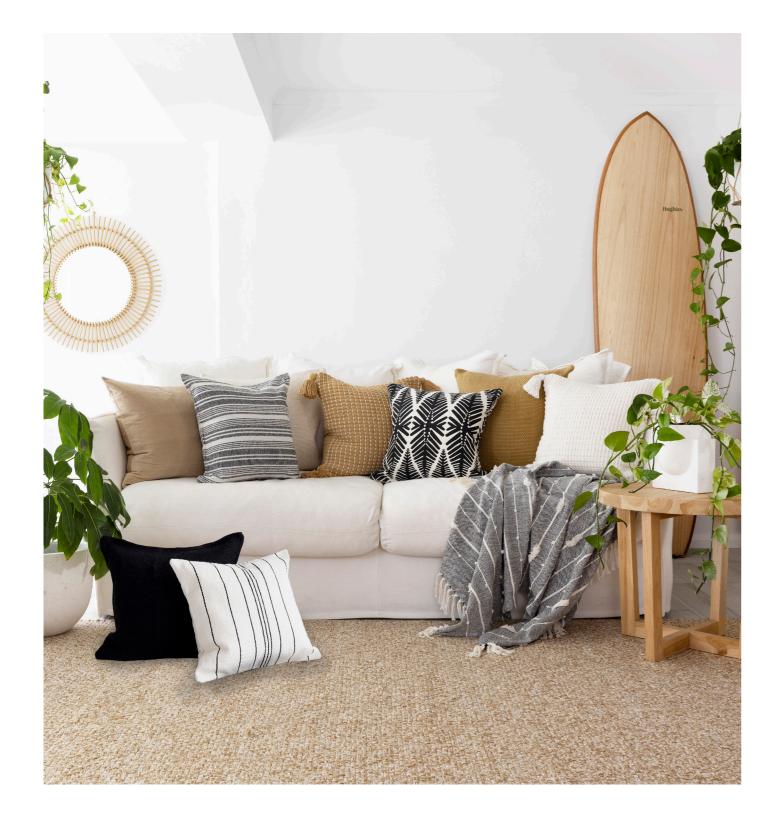

CALYPSO CREAM

50cm Chunky Weave / Tassels
 Single Sided
 Recycled Cotton

Feather Filled

DARIA GREEN

50cm Chunky Slub Print
Double Sided
Cotton
Feather Filled

DARIA CARAMEL

50cm Chunky Slub Print
Double Sided
Cotton
Feather Filled

DARIA NAVY

50cm Chunky Slub Print
Double Sided
Cotton
Feather Filled

PRISCILLA MULTI
50cm Chunky Slub Print
Double Sided
Cotton
Feather Filled

CALYPSO CARAMEL

50cm Chunky Weave / Tassels
 Single Sided
 Recycled Cotton
 Feather Filled

BELVOIR BLACK

50cm Woven Stripe
Single Sided

○○ Recycled Cotton
Feather Filled

ABERDEEN CREAM

50cm Diamond Tufted
 Single Sided
 Cotton
 Feather Filled

ALANA GREEN

50cm Printed / Frayed
Single Sided
Cotton
Feather Filled

ALANA CARAMEL

50cm Printed / Frayed
 Single Sided
 Cotton
 Feather Filled

ALANA NAVY

50cm Printed / Frayed
 Single Sided
 Cotton
 Feather Filled

ALANA BLUSH

50cm Printed / Frayed

Single Sided

Cotton

Feather Filled

BORDEAUX CARAMEL

50cm Woven Stripe
Single Sided

○○ Recycled Cotton
Feather Filled

BORDEAUX BLACK

50cm Woven Stripe
Single Sided

○○ Recycled Cotton
Feather Filled

TOMMY NATURAL
50cm Tufted
Single Sided