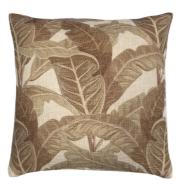

CALYPSO CREAM

50cm Chunky Weave / Tassels
 Single Sided
 Recycled Cotton

Feather Filled

DARIA GREEN

50cm Chunky Slub Print
Double Sided
Cotton
Feather Filled

DARIA CARAMEL

50cm Chunky Slub Print
Double Sided
Cotton
Feather Filled