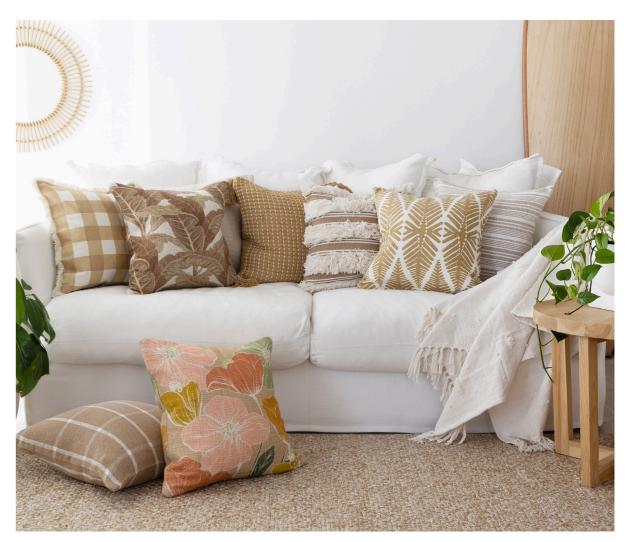

CALYPSO CREAM

50cm Chunky Weave / Tassels
 Single Sided
 Recycled Cotton

Feather Filled

DARIA GREEN

50cm Chunky Slub Print
Double Sided
Cotton
Feather Filled

DARIA CARAMEL

50cm Chunky Slub Print
Double Sided
Cotton
Feather Filled

DARIA NAVY

50cm Chunky Slub Print
Double Sided
Cotton
Feather Filled

PRISCILLA MULTI
50cm Chunky Slub Print
Double Sided
Cotton
Feather Filled

CALYPSO CARAMEL

50cm Chunky Weave / Tassels
 Single Sided
 Recycled Cotton
 Feather Filled

BELVOIR BLACK

50cm Woven Stripe
Single Sided

○○ Recycled Cotton
Feather Filled

ABERDEEN CREAM

50cm Diamond Tufted
 Single Sided
 Cotton
 Feather Filled

ALANA GREEN

50cm Printed / Frayed
Single Sided
Cotton
Feather Filled

ALANA CARAMEL

50cm Printed / Frayed
 Single Sided
 Cotton
 Feather Filled

ALANA NAVY

50cm Printed / Frayed
 Single Sided
 Cotton
 Feather Filled

ALANA BLUSH

50cm Printed / Frayed

Single Sided

Cotton

Feather Filled

BORDEAUX CARAMEL

50cm Woven Stripe
Single Sided

○○ Recycled Cotton
Feather Filled

BORDEAUX BLACK

50cm Woven Stripe
Single Sided

○○ Recycled Cotton
Feather Filled

TOMMY NATURAL
50cm Tufted
Single Sided

○ Recycled Cotton
Feather Filled

TRAPEZE GREEN

50cm Printed

Double Sided

Cotton

Feather Filled

TRAPEZE CARAMEL

50cm Printed

Double Sided

Cotton

Feather Filled

TRAPEZE NAVY
50cm Printed
Double Sided
Cotton
Feather Filled

PROVENCE NAVY

50cm Woven Check
Single Sided

○○ Recycled Cotton
Polyester Filled

PROVENCE CARAMEL

50cm Woven Check
Single Sided

○○ Recycled Cotton
Polyester Filled

TRAPEZE BLACK
50cm Printed
Double Sided
Cotton
Feather Filled

BLACK

CREAM

BLUSH

NAVY

GREEN