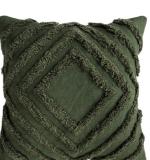

CALYPSO CREAM

50cm Chunky Weave / Tassels
 Single Sided
 Recycled Cotton

Feather Filled

DARIA GREEN

50cm Chunky Slub Print
Double Sided
Cotton
Feather Filled

DARIA CARAMEL

50cm Chunky Slub Print
Double Sided
Cotton
Feather Filled

DARIA NAVY

50cm Chunky Slub Print
Double Sided
Cotton
Feather Filled

PRISCILLA MULTI
50cm Chunky Slub Print
Double Sided
Cotton
Feather Filled

CALYPSO CARAMEL

50cm Chunky Weave / Tassels
 Single Sided
 Recycled Cotton
 Feather Filled