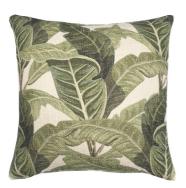

CALYPSO CREAM

50cm Chunky Weave / Tassels
 Single Sided
 Recycled Cotton

Feather Filled

DARIA GREEN

50cm Chunky Slub Print
Double Sided
Cotton
Feather Filled

DARIA CARAMEL

50cm Chunky Slub Print
Double Sided
Cotton
Feather Filled