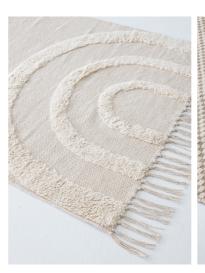

## THROW RUGS

CONSTANTINE

130x180cm Woven Tufted/ Fringe
Throw Rug
Recycled Cotton

CREAM BLACK NAVY