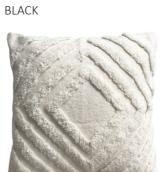

BELVOIR BLACK

50cm Woven Stripe
Single Sided

○○ Recycled Cotton
Feather Filled

ABERDEEN CREAM

50cm Diamond Tufted
 Single Sided
 Cotton
 Feather Filled

ALANA GREEN

50cm Printed / Frayed
Single Sided
Cotton
Feather Filled