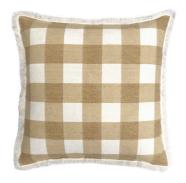

Double Sided

Cotton

Feather Filled

TRAPEZE NAVY
50cm Printed
Double Sided
Cotton
Feather Filled

PROVENCE NAVY

50cm Woven Check
Single Sided

○○ Recycled Cotton
Polyester Filled

PROVENCE CARAMEL