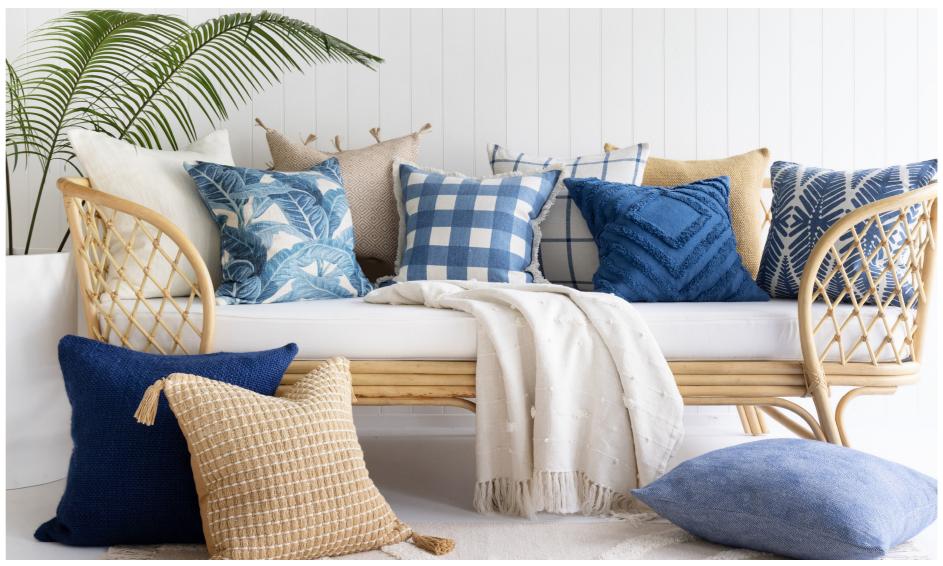

CALYPSO CREAM

50cm Chunky Weave / Tassels
 Single Sided
 Recycled Cotton

Feather Filled

DARIA GREEN

50cm Chunky Slub Print
Double Sided
Cotton
Feather Filled

DARIA CARAMEL

50cm Chunky Slub Print
Double Sided
Cotton
Feather Filled

DARIA NAVY

50cm Chunky Slub Print
Double Sided
Cotton
Feather Filled

PRISCILLA MULTI
50cm Chunky Slub Print
Double Sided
Cotton
Feather Filled

CALYPSO CARAMEL

50cm Chunky Weave / Tassels
 Single Sided
 Recycled Cotton
 Feather Filled

BELVOIR BLACK

50cm Woven Stripe
Single Sided

○○ Recycled Cotton
Feather Filled

ABERDEEN CREAM

50cm Diamond Tufted
 Single Sided
 Cotton
 Feather Filled

ALANA GREEN

50cm Printed / Frayed
Single Sided
Cotton
Feather Filled

ALANA CARAMEL

50cm Printed / Frayed
 Single Sided
 Cotton
 Feather Filled

ALANA NAVY

50cm Printed / Frayed
 Single Sided
 Cotton
 Feather Filled

ALANA BLUSH

50cm Printed / Frayed

Single Sided

Cotton

Feather Filled

BORDEAUX CARAMEL

50cm Woven Stripe
Single Sided

○○ Recycled Cotton
Feather Filled

BORDEAUX BLACK

50cm Woven Stripe
Single Sided

○○ Recycled Cotton
Feather Filled

TOMMY NATURAL
50cm Tufted
Single Sided

○ Recycled Cotton
Feather Filled

TRAPEZE GREEN

50cm Printed

Double Sided

Cotton

Feather Filled

TRAPEZE CARAMEL

50cm Printed

Double Sided

Cotton

Feather Filled

TRAPEZE NAVY
50cm Printed
Double Sided
Cotton
Feather Filled

PROVENCE NAVY

50cm Woven Check
Single Sided

○○ Recycled Cotton
Polyester Filled

PROVENCE CARAMEL

50cm Woven Check
Single Sided

○○ Recycled Cotton
Polyester Filled

TRAPEZE BLACK
50cm Printed
Double Sided
Cotton
Feather Filled

BLACK

CREAM

BLUSH

NAVY

GREEN