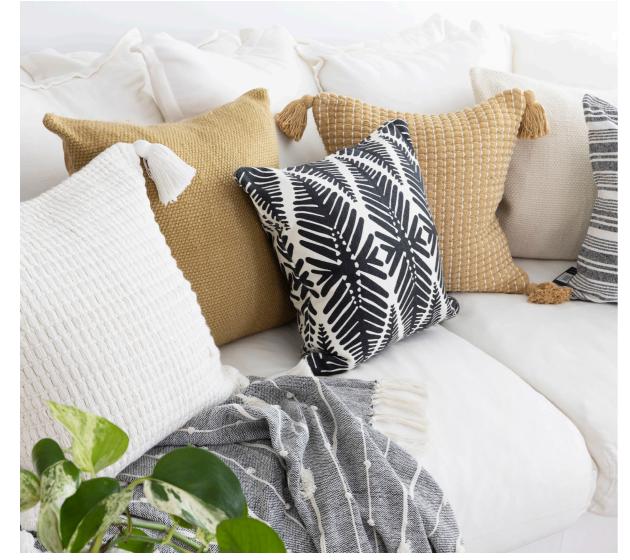

CALYPSO CREAM

50cm Chunky Weave / Tassels
 Single Sided
 Recycled Cotton

Feather Filled

DARIA GREEN

50cm Chunky Slub Print
Double Sided
Cotton
Feather Filled

DARIA CARAMEL

50cm Chunky Slub Print
Double Sided
Cotton
Feather Filled

DARIA NAVY

50cm Chunky Slub Print
Double Sided
Cotton
Feather Filled

PRISCILLA MULTI
50cm Chunky Slub Print
Double Sided
Cotton
Feather Filled

CALYPSO CARAMEL

50cm Chunky Weave / Tassels
 Single Sided
 Recycled Cotton
 Feather Filled

BELVOIR BLACK

50cm Woven Stripe
Single Sided

○○ Recycled Cotton
Feather Filled

ABERDEEN CREAM

50cm Diamond Tufted
 Single Sided
 Cotton
 Feather Filled

ALANA GREEN

50cm Printed / Frayed
Single Sided
Cotton
Feather Filled

ALANA CARAMEL

50cm Printed / Frayed
 Single Sided
 Cotton
 Feather Filled

ALANA NAVY

50cm Printed / Frayed
 Single Sided
 Cotton
 Feather Filled

ALANA BLUSH

50cm Printed / Frayed

Single Sided

Cotton

Feather Filled

BORDEAUX CARAMEL

50cm Woven Stripe
Single Sided

○○ Recycled Cotton
Feather Filled

BORDEAUX BLACK

50cm Woven Stripe
Single Sided

○○ Recycled Cotton
Feather Filled

TOMMY NATURAL
50cm Tufted
Single Sided

○ Recycled Cotton
Feather Filled

TRAPEZE GREEN

50cm Printed

Double Sided

Cotton

Feather Filled

TRAPEZE CARAMEL

50cm Printed

Double Sided

Cotton

Feather Filled

TRAPEZE NAVY
50cm Printed
Double Sided
Cotton
Feather Filled

PROVENCE NAVY

50cm Woven Check
Single Sided

○○ Recycled Cotton
Polyester Filled

PROVENCE CARAMEL

50cm Woven Check
Single Sided

○○ Recycled Cotton
Polyester Filled

TRAPEZE BLACK
50cm Printed
Double Sided
Cotton
Feather Filled

BLACK

CREAM

BLUSH

NAVY

GREEN