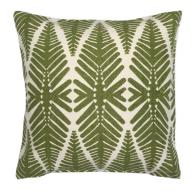

CALYPSO CREAM

50cm Chunky Weave / Tassels
 Single Sided
 Recycled Cotton

Feather Filled

DARIA GREEN

50cm Chunky Slub Print
Double Sided
Cotton
Feather Filled

DARIA CARAMEL

50cm Chunky Slub Print
Double Sided
Cotton
Feather Filled