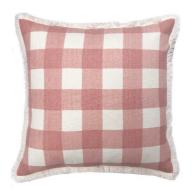

ALANA CARAMEL

50cm Printed / Frayed
 Single Sided
 Cotton
 Feather Filled

ALANA NAVY

50cm Printed / Frayed
 Single Sided
 Cotton
 Feather Filled

ALANA BLUSH

50cm Printed / Frayed

Single Sided

Cotton