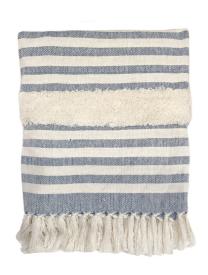

Double Sided

Cotton

Feather Filled

TRAPEZE NAVY
50cm Printed
Double Sided
Cotton
Feather Filled

PROVENCE NAVY

50cm Woven Check
Single Sided

○○ Recycled Cotton
Polyester Filled

PROVENCE CARAMEL