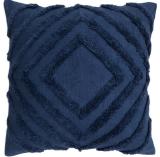

DARIA NAVY

50cm Chunky Slub Print
Double Sided
Cotton
Feather Filled

PRISCILLA MULTI
50cm Chunky Slub Print
Double Sided
Cotton
Feather Filled

CALYPSO CARAMEL

50cm Chunky Weave / Tassels
 Single Sided
 Recycled Cotton
 Feather Filled