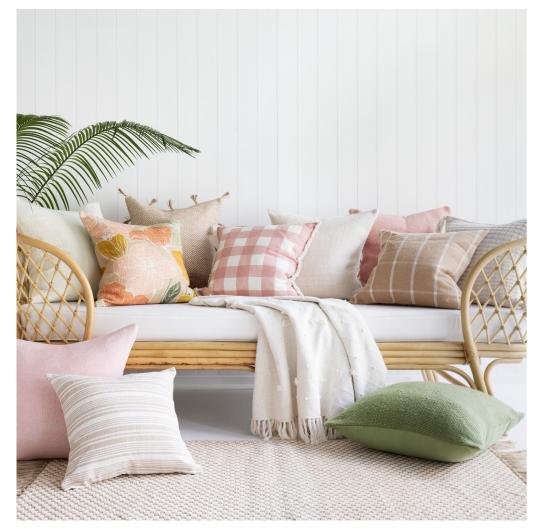

CALYPSO CREAM

50cm Chunky Weave / Tassels
 Single Sided
 Recycled Cotton

Feather Filled

DARIA GREEN

50cm Chunky Slub Print
Double Sided
Cotton
Feather Filled

DARIA CARAMEL

50cm Chunky Slub Print
Double Sided
Cotton
Feather Filled

DARIA NAVY

50cm Chunky Slub Print
Double Sided
Cotton
Feather Filled

PRISCILLA MULTI
50cm Chunky Slub Print
Double Sided
Cotton
Feather Filled

CALYPSO CARAMEL

50cm Chunky Weave / Tassels
 Single Sided
 Recycled Cotton
 Feather Filled

BELVOIR BLACK

50cm Woven Stripe
Single Sided

○○ Recycled Cotton
Feather Filled

ABERDEEN CREAM

50cm Diamond Tufted
 Single Sided
 Cotton
 Feather Filled

ALANA GREEN

50cm Printed / Frayed
Single Sided
Cotton
Feather Filled

ALANA CARAMEL

50cm Printed / Frayed
 Single Sided
 Cotton
 Feather Filled

ALANA NAVY

50cm Printed / Frayed
 Single Sided
 Cotton
 Feather Filled

ALANA BLUSH

50cm Printed / Frayed

Single Sided

Cotton

Feather Filled

BORDEAUX CARAMEL

50cm Woven Stripe
Single Sided

○○ Recycled Cotton
Feather Filled

BORDEAUX BLACK

50cm Woven Stripe
Single Sided

○○ Recycled Cotton
Feather Filled

TOMMY NATURAL
50cm Tufted
Single Sided

○ Recycled Cotton
Feather Filled

TRAPEZE GREEN

50cm Printed

Double Sided

Cotton

Feather Filled

TRAPEZE CARAMEL

50cm Printed

Double Sided

Cotton

Feather Filled

TRAPEZE NAVY
50cm Printed
Double Sided
Cotton
Feather Filled

PROVENCE NAVY

50cm Woven Check
Single Sided

○○ Recycled Cotton
Polyester Filled

PROVENCE CARAMEL

50cm Woven Check
Single Sided

○○ Recycled Cotton
Polyester Filled

TRAPEZE BLACK
50cm Printed
Double Sided
Cotton
Feather Filled

BLACK

CREAM

BLUSH

NAVY

GREEN