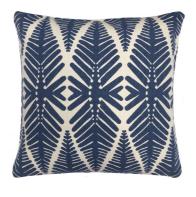

DARIA NAVY

50cm Chunky Slub Print
Double Sided
Cotton
Feather Filled

PRISCILLA MULTI
50cm Chunky Slub Print
Double Sided
Cotton
Feather Filled

CALYPSO CARAMEL

50cm Chunky Weave / Tassels
 Single Sided
 Recycled Cotton
 Feather Filled