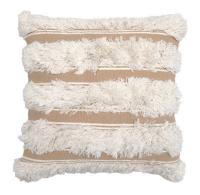

BELVOIR BLACK

50cm Woven Stripe
Single Sided

○○ Recycled Cotton
Feather Filled

ABERDEEN CREAM

50cm Diamond Tufted
 Single Sided
 Cotton
 Feather Filled

ALANA GREEN

50cm Printed / Frayed
Single Sided
Cotton
Feather Filled