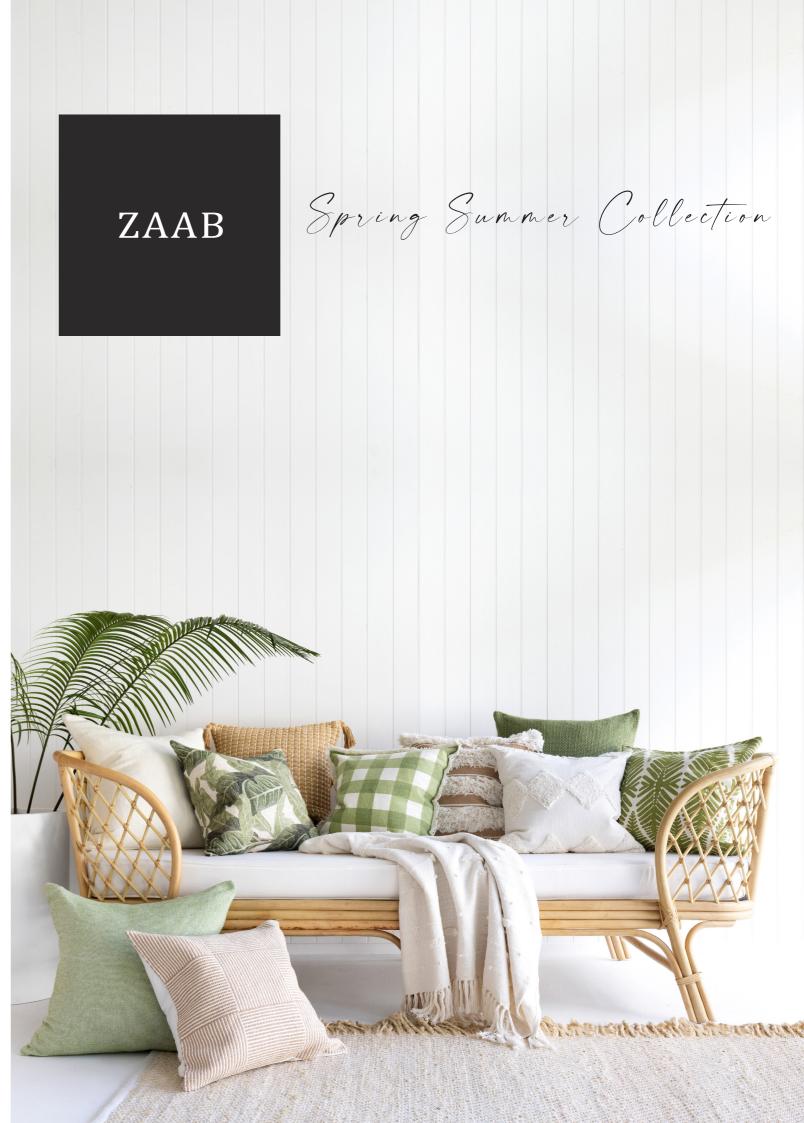

CALYPSO CREAM

50cm Chunky Weave / Tassels
 Single Sided
 Recycled Cotton

Feather Filled

DARIA GREEN

50cm Chunky Slub Print
Double Sided
Cotton
Feather Filled

DARIA CARAMEL

50cm Chunky Slub Print
Double Sided
Cotton
Feather Filled

DARIA NAVY

50cm Chunky Slub Print
Double Sided
Cotton
Feather Filled

PRISCILLA MULTI
50cm Chunky Slub Print
Double Sided
Cotton
Feather Filled

CALYPSO CARAMEL

50cm Chunky Weave / Tassels
 Single Sided
 Recycled Cotton
 Feather Filled

BELVOIR BLACK

50cm Woven Stripe
Single Sided

○○ Recycled Cotton
Feather Filled

ABERDEEN CREAM

50cm Diamond Tufted
 Single Sided
 Cotton
 Feather Filled

ALANA GREEN

50cm Printed / Frayed
Single Sided
Cotton
Feather Filled

ALANA CARAMEL

50cm Printed / Frayed
 Single Sided
 Cotton
 Feather Filled

ALANA NAVY

50cm Printed / Frayed
 Single Sided
 Cotton
 Feather Filled

ALANA BLUSH

50cm Printed / Frayed

Single Sided

Cotton

Feather Filled

BORDEAUX CARAMEL

50cm Woven Stripe
Single Sided

○○ Recycled Cotton
Feather Filled

BORDEAUX BLACK

50cm Woven Stripe
Single Sided

○○ Recycled Cotton
Feather Filled

TOMMY NATURAL
50cm Tufted
Single Sided

○ Recycled Cotton
Feather Filled

TRAPEZE GREEN

50cm Printed

Double Sided

Cotton

Feather Filled

TRAPEZE CARAMEL

50cm Printed

Double Sided

Cotton

Feather Filled

TRAPEZE NAVY
50cm Printed
Double Sided
Cotton
Feather Filled

PROVENCE NAVY

50cm Woven Check
Single Sided

○○ Recycled Cotton
Polyester Filled

PROVENCE CARAMEL

50cm Woven Check
Single Sided

○○ Recycled Cotton
Polyester Filled

TRAPEZE BLACK
50cm Printed
Double Sided
Cotton
Feather Filled

BLACK

CREAM

BLUSH

NAVY

GREEN