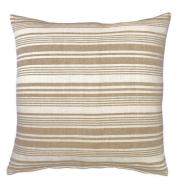

BELVOIR BLACK

50cm Woven Stripe
Single Sided

○○ Recycled Cotton
Feather Filled

ABERDEEN CREAM

50cm Diamond Tufted
 Single Sided
 Cotton
 Feather Filled

ALANA GREEN

50cm Printed / Frayed
Single Sided
Cotton
Feather Filled