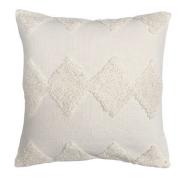

BELVOIR BLACK

50cm Woven Stripe
Single Sided

○○ Recycled Cotton
Feather Filled

ABERDEEN CREAM

50cm Diamond Tufted
 Single Sided
 Cotton
 Feather Filled

ALANA GREEN

50cm Printed / Frayed
Single Sided
Cotton
Feather Filled