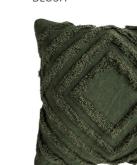

CALYPSO CREAM

50cm Chunky Weave / Tassels
 Single Sided
 Recycled Cotton

Feather Filled

DARIA GREEN

50cm Chunky Slub Print
Double Sided
Cotton
Feather Filled

DARIA CARAMEL

50cm Chunky Slub Print
Double Sided
Cotton
Feather Filled

DARIA NAVY

50cm Chunky Slub Print
Double Sided
Cotton
Feather Filled

PRISCILLA MULTI
50cm Chunky Slub Print
Double Sided
Cotton
Feather Filled

CALYPSO CARAMEL

50cm Chunky Weave / Tassels
 Single Sided
 Recycled Cotton
 Feather Filled