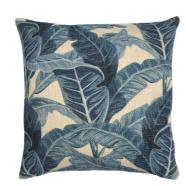

DARIA NAVY

50cm Chunky Slub Print
Double Sided
Cotton
Feather Filled

PRISCILLA MULTI
50cm Chunky Slub Print
Double Sided
Cotton
Feather Filled

CALYPSO CARAMEL

50cm Chunky Weave / Tassels
 Single Sided
 Recycled Cotton
 Feather Filled