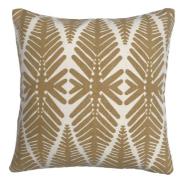

CALYPSO CREAM

50cm Chunky Weave / Tassels
 Single Sided
 Recycled Cotton

Feather Filled

DARIA GREEN

50cm Chunky Slub Print
Double Sided
Cotton
Feather Filled

DARIA CARAMEL

50cm Chunky Slub Print
Double Sided
Cotton
Feather Filled

DARIA NAVY

50cm Chunky Slub Print
Double Sided
Cotton
Feather Filled

PRISCILLA MULTI
50cm Chunky Slub Print
Double Sided
Cotton
Feather Filled

CALYPSO CARAMEL

50cm Chunky Weave / Tassels
 Single Sided
 Recycled Cotton
 Feather Filled