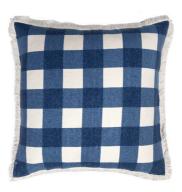

Double Sided

Cotton

Feather Filled

TRAPEZE NAVY
50cm Printed
Double Sided
Cotton
Feather Filled

PROVENCE NAVY

50cm Woven Check
Single Sided

○○ Recycled Cotton
Polyester Filled

PROVENCE CARAMEL