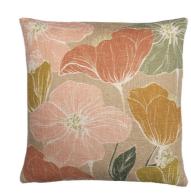

DARIA NAVY

50cm Chunky Slub Print
Double Sided
Cotton
Feather Filled

PRISCILLA MULTI
50cm Chunky Slub Print
Double Sided
Cotton
Feather Filled

CALYPSO CARAMEL

50cm Chunky Weave / Tassels
 Single Sided
 Recycled Cotton
 Feather Filled