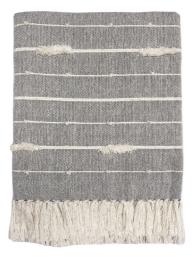

Feather Filled



BORDEAUX BLACK

50cm Woven Stripe
Single Sided

○○ Recycled Cotton
Feather Filled



TOMMY NATURAL
50cm Tufted
Single Sided

○ Recycled Cotton
Feather Filled



TRAPEZE GREEN

50cm Printed

Double Sided

Cotton

Feather Filled



TRAPEZE CARAMEL

50cm Printed

Double Sided

Cotton

Feather Filled



TRAPEZE NAVY
50cm Printed
Double Sided
Cotton
Feather Filled



PROVENCE NAVY

50cm Woven Check
Single Sided

○○ Recycled Cotton
Polyester Filled



PROVENCE CARAMEL

50cm Woven Check
Single Sided

○○ Recycled Cotton
Polyester Filled



TRAPEZE BLACK
50cm Printed
Double Sided
Cotton
Feather Filled



BLACK

CREAM



BLUSH



NAVY



GREEN



CREAM





MOSS

BLUSH





CARAMEL



NAVY



## THROW RUGS



CONSTANTINE

130x180cm Woven Tufted/ Fringe
Throw Rug
Recycled Cotton







CREAM BLACK NAVY

## FLOOR RUGS





















BEAU NATURAL

160x230cm Cut Plle
Floor Rug

Recycled Cotton

CANNES NATURAL

160x230cm Woven Jute
Floor Rug
Jute / Cotton

POSITANO NATURAL

160x230cm Woven Jute
Floor Rug
Jute / \infty PET

TAYLOR BLACK

160x230cm Woven
Floor Rug

○○ Recycled Cotton