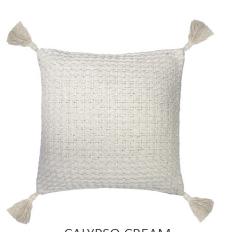

CALYPSO CREAM

50cm Chunky Weave / Tassels
 Single Sided
 Recycled Cotton

Feather Filled

DARIA GREEN

50cm Chunky Slub Print
Double Sided
Cotton
Feather Filled

DARIA CARAMEL

50cm Chunky Slub Print
Double Sided
Cotton
Feather Filled