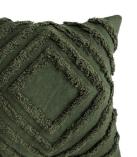

BELVOIR BLACK

50cm Woven Stripe
Single Sided

○○ Recycled Cotton
Feather Filled

ABERDEEN CREAM

50cm Diamond Tufted
 Single Sided
 Cotton
 Feather Filled

ALANA GREEN

50cm Printed / Frayed
Single Sided
Cotton
Feather Filled