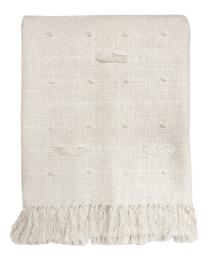

## THROW RUGS

CONSTANTINE

130x180cm Woven Tufted/ Fringe
Throw Rug
Recycled Cotton

CREAM BLACK NAVY