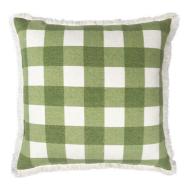

ful homewares collections.

Look out for the recycled symbol for products that have been thoughtfully created using recycled materials.

















CALYPSO CREAM

50cm Chunky Weave / Tassels
 Single Sided
 Recycled Cotton

Feather Filled



DARIA GREEN

50cm Chunky Slub Print
Double Sided
Cotton
Feather Filled



DARIA CARAMEL

50cm Chunky Slub Print
Double Sided
Cotton
Feather Filled



DARIA NAVY

50cm Chunky Slub Print
Double Sided
Cotton
Feather Filled



PRISCILLA MULTI
50cm Chunky Slub Print
Double Sided
Cotton
Feather Filled



CALYPSO CARAMEL

50cm Chunky Weave / Tassels
 Single Sided
 Recycled Cotton
 Feather Filled



BELVOIR BLACK

50cm Woven Stripe
Single Sided

○○ Recycled Cotton
Feather Filled



ABERDEEN CREAM

50cm Diamond Tufted
 Single Sided
 Cotton
 Feather Filled



ALANA GREEN

50cm Printed / Frayed
Single Sided
Cotton
Feather Filled



ALANA CARAMEL

50cm Printed / Frayed
 Single Sided
 Cotton
 Feather Filled



ALANA NAVY

50cm Printed / Frayed
 Single Sided
 Cotton
 Feather Filled



ALANA BLUSH

50cm Printed / Frayed

Single Sided

Cotton

Feather Filled



BORDEAUX CARAMEL

50cm Woven Stripe
Single Sided

○○ Recycled Cotton
Feather Filled



BORDEAUX BLACK

50cm Woven Stripe
Single Sided

○○ Recycled Cotton
Feather Filled



TOMMY NATURAL
50cm Tufted
Single Sided

○ Recycled Cotton
Feather Filled



TRAPEZE GREEN

50cm Printed

Double Sided

Cotton

Feather Filled



TRAPEZE CARAMEL

50cm Printed

Double Sided

Cotton

Feather Filled



TRAPEZE NAVY
50cm Printed
Double Sided
Cotton
Feather Filled



PROVENCE NAVY

50cm Woven Check
Single Sided