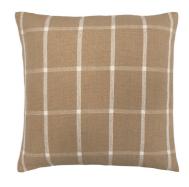

Double Sided

Cotton

Feather Filled

TRAPEZE NAVY
50cm Printed
Double Sided
Cotton
Feather Filled

PROVENCE NAVY

50cm Woven Check
Single Sided

○○ Recycled Cotton
Polyester Filled

PROVENCE CARAMEL

50cm Woven Check
Single Sided

○○ Recycled Cotton
Polyester Filled

TRAPEZE BLACK
50cm Printed
Double Sided
Cotton
Feather Filled

BLACK

CREAM

BLUSH

NAVY

GREEN