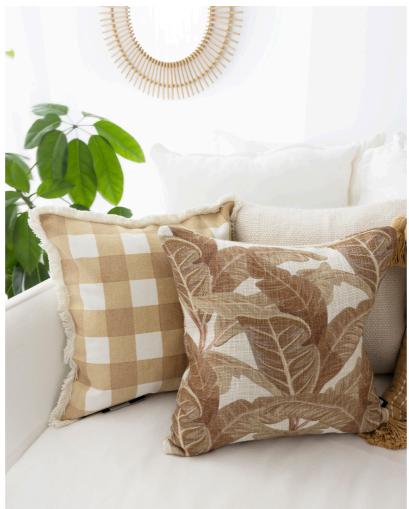

BELVOIR BLACK

50cm Woven Stripe
Single Sided

○○ Recycled Cotton
Feather Filled

ABERDEEN CREAM

50cm Diamond Tufted
 Single Sided
 Cotton
 Feather Filled

ALANA GREEN

50cm Printed / Frayed
Single Sided
Cotton
Feather Filled

ALANA CARAMEL

50cm Printed / Frayed
 Single Sided
 Cotton
 Feather Filled

ALANA NAVY

50cm Printed / Frayed
 Single Sided
 Cotton
 Feather Filled

ALANA BLUSH

50cm Printed / Frayed

Single Sided

Cotton

Feather Filled

BORDEAUX CARAMEL

50cm Woven Stripe
Single Sided

○○ Recycled Cotton
Feather Filled

BORDEAUX BLACK

50cm Woven Stripe
Single Sided

○○ Recycled Cotton
Feather Filled

TOMMY NATURAL
50cm Tufted
Single Sided