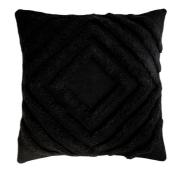

BELVOIR BLACK

50cm Woven Stripe
Single Sided

○○ Recycled Cotton
Feather Filled

ABERDEEN CREAM

50cm Diamond Tufted
 Single Sided
 Cotton
 Feather Filled

ALANA GREEN

50cm Printed / Frayed
Single Sided
Cotton
Feather Filled