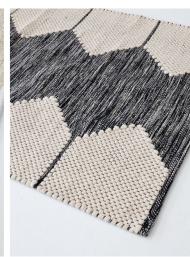

ripe
Single Sided

○○ Recycled Cotton
Feather Filled



TOMMY NATURAL
50cm Tufted
Single Sided

○ Recycled Cotton
Feather Filled



TRAPEZE GREEN

50cm Printed

Double Sided

Cotton

Feather Filled



TRAPEZE CARAMEL

50cm Printed

Double Sided

Cotton

Feather Filled



TRAPEZE NAVY
50cm Printed
Double Sided
Cotton
Feather Filled



PROVENCE NAVY

50cm Woven Check
Single Sided

○○ Recycled Cotton
Polyester Filled



PROVENCE CARAMEL

50cm Woven Check
Single Sided

○○ Recycled Cotton
Polyester Filled



TRAPEZE BLACK
50cm Printed
Double Sided
Cotton
Feather Filled



BLACK

CREAM



BLUSH



NAVY



GREEN



CREAM





MOSS

BLUSH





CARAMEL



NAVY



## THROW RUGS



CONSTANTINE

130x180cm Woven Tufted/ Fringe
Throw Rug
Recycled Cotton







CREAM BLACK NAVY

## FLOOR RUGS





















BEAU NATURAL

160x230cm Cut Plle
Floor Rug

Recycled Cotton

CANNES NATURAL

160x230cm Woven Jute
Floor Rug
Jute / Cotton

POSITANO NATURAL

160x230cm Woven Jute
Floor Rug
Jute / \infty PET

TAYLOR BLACK

160x230cm Woven
Floor Rug

○○ Recycled Cotton