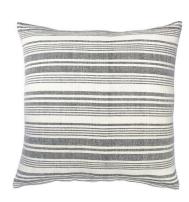

Feather Filled

BORDEAUX CARAMEL

50cm Woven Stripe
Single Sided

○○ Recycled Cotton
Feather Filled

BORDEAUX BLACK

50cm Woven Stripe
Single Sided

○○ Recycled Cotton
Feather Filled

TOMMY NATURAL
50cm Tufted
Single Sided