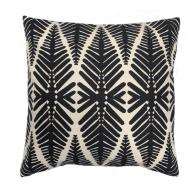

DARIA NAVY

50cm Chunky Slub Print
Double Sided
Cotton
Feather Filled

PRISCILLA MULTI
50cm Chunky Slub Print
Double Sided
Cotton
Feather Filled

CALYPSO CARAMEL

50cm Chunky Weave / Tassels
 Single Sided
 Recycled Cotton
 Feather Filled