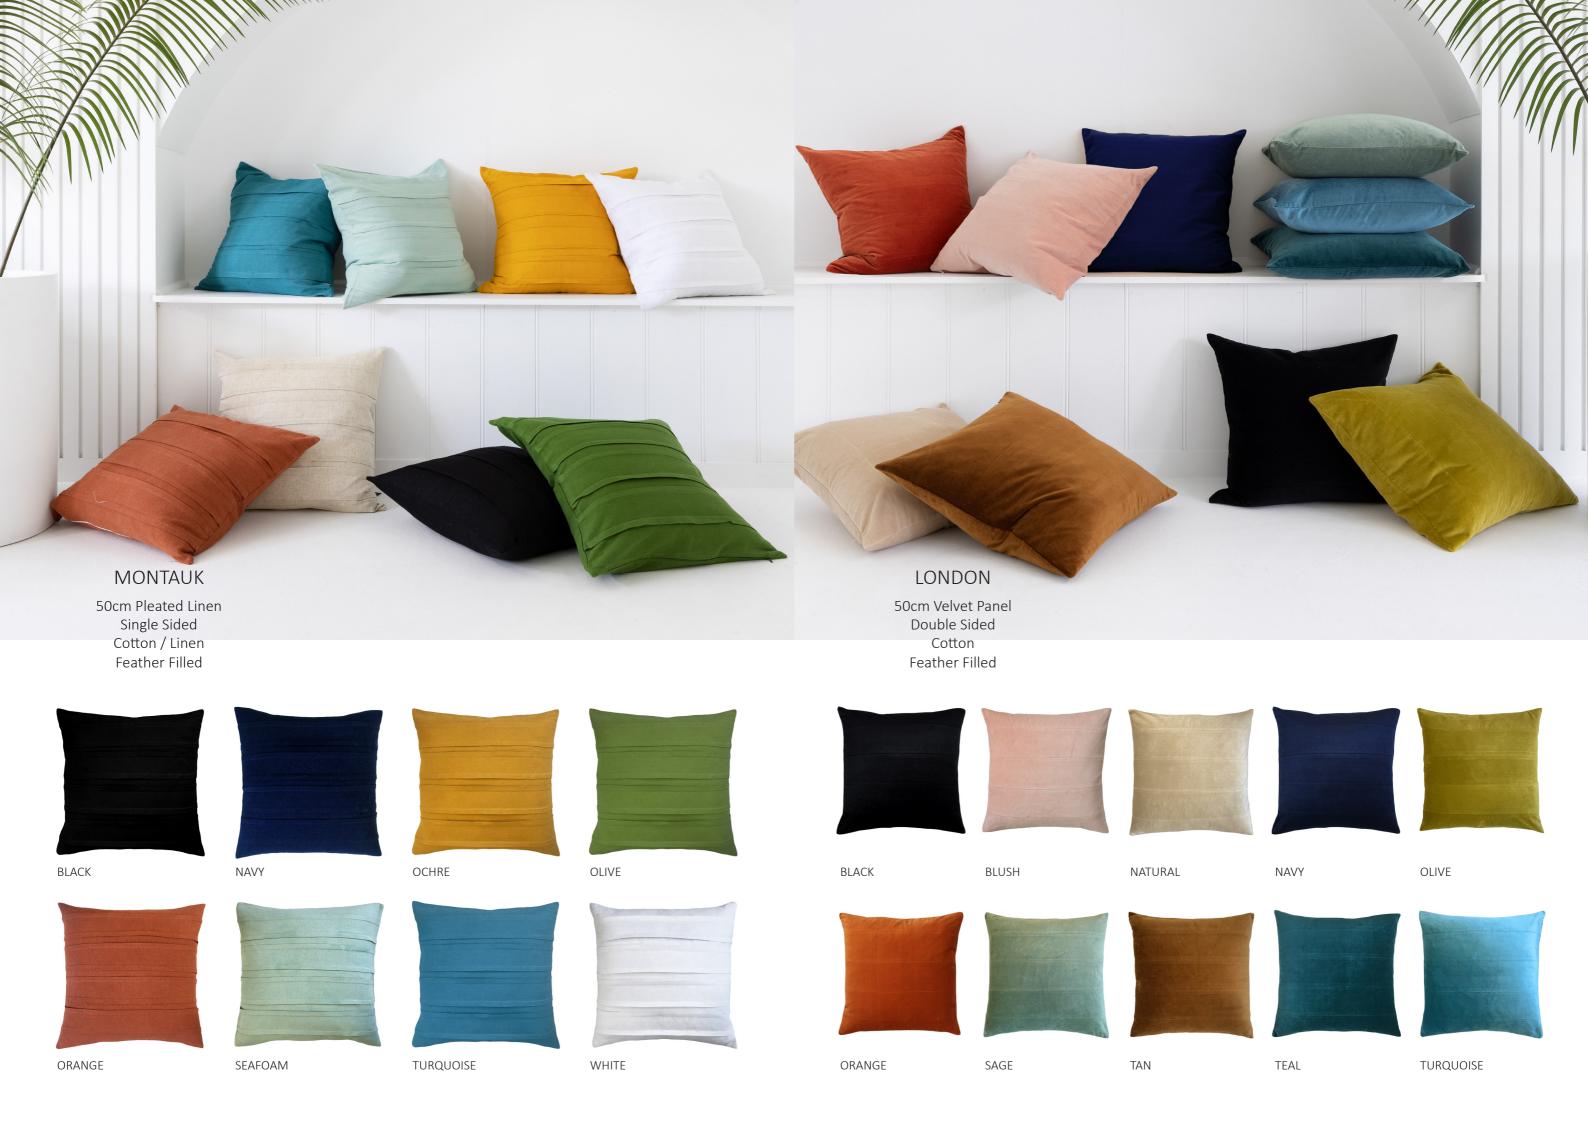

CALYPSO CREAM

50cm Chunky Weave / Tassels
 Single Sided
 Recycled Cotton

Feather Filled

DARIA GREEN

50cm Chunky Slub Print
Double Sided
Cotton
Feather Filled

DARIA CARAMEL

50cm Chunky Slub Print
Double Sided
Cotton
Feather Filled

DARIA NAVY

50cm Chunky Slub Print
Double Sided
Cotton
Feather Filled

PRISCILLA MULTI
50cm Chunky Slub Print
Double Sided
Cotton
Feather Filled

CALYPSO CARAMEL

50cm Chunky Weave / Tassels
 Single Sided
 Recycled Cotton
 Feather Filled

BELVOIR BLACK

50cm Woven Stripe
Single Sided

○○ Recycled Cotton
Feather Filled

ABERDEEN CREAM

50cm Diamond Tufted
 Single Sided
 Cotton
 Feather Filled

ALANA GREEN

50cm Printed / Frayed
Single Sided
Cotton
Feather Filled

ALANA CARAMEL

50cm Printed / Frayed
 Single Sided
 Cotton
 Feather Filled

ALANA NAVY

50cm Printed / Frayed
 Single Sided
 Cotton
 Feather Filled

ALANA BLUSH

50cm Printed / Frayed

Single Sided

Cotton

Feather Filled

BORDEAUX CARAMEL

50cm Woven Stripe
Single Sided

○○ Recycled Cotton
Feather Filled

BORDEAUX BLACK

50cm Woven Stripe
Single Sided

○○ Recycled Cotton
Feather Filled

TOMMY NATURAL
50cm Tufted
Single Sided

○ Recycled Cotton
Feather Filled

TRAPEZE GREEN

50cm Printed

Double Sided

Cotton

Feather Filled

TRAPEZE CARAMEL

50cm Printed

Double Sided

Cotton

Feather Filled

TRAPEZE NAVY
50cm Printed
Double Sided
Cotton
Feather Filled

PROVENCE NAVY

50cm Woven Check
Single Sided

○○ Recycled Cotton
Polyester Filled

PROVENCE CARAMEL

50cm Woven Check
Single Sided

○○ Recycled Cotton
Polyester Filled

TRAPEZE BLACK
50cm Printed
Double Sided
Cotton
Feather Filled

BLACK

CREAM

BLUSH

NAVY

GREEN