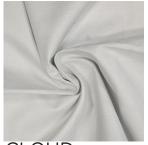

--------|
| CONTINUOUS              | Y             |
| ADDITIONAL FINISHING    | 3-pass coated |
| WEIGHT (GSM)            | 380           |
| ROLL SIZE               | 20m           |
| COLOURFASTNESS TO LIGHT | 5-6           |
| FLAMMABILITY            | 1530.3        |
| ABRASION                | N/A           |
|                         |               |

## CARE INSTRUCTIONS

Regular care will minimize need for additional cleaning. Gently vacuum with appropriate attachment. Always exercise cation when spot cleaning. Test clean on nonexposed surface. Remove hooks rings and trims before cleaning Do not soak, rub or wring. Drip dry in shade. Possible shrinkage 3%









warm hand wash

fabric side only do not tumble dry do not bleach do not dryclean

## AVAILABLE COLOURS



MARBLE









FOSSIL



CHALK



STONE



LINEN



ASH