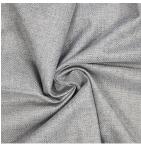

----|---------------|
| CONTINUOUS              | Y             |
| ADDITIONAL FINISHING    | 3-pass coated |
| WEIGHT (GSM)            | 380           |
| ROLL SIZE               | 20m           |
| COLOURFASTNESS TO LIGHT | 5-6           |
| FLAMMABILITY            | 1530.3        |
| ABRASION                | N/A           |
|                         |               |

## CARE INSTRUCTIONS

Regular care will minimize need for additional cleaning. Gently vacuum with appropriate attachment. Always exercise cation when spot cleaning. Test clean on nonexposed surface. Remove hooks rings and trims before cleaning Do not soak, rub or wring. Drip dry in shade. Possible shrinkage 3%









warm hand wash

fabric side only do not tumble dry do not bleach do not dryclean

## AVAILABLE COLOURS



MARBLE









FOSSIL



CHALK



STONE



LINEN



ASH