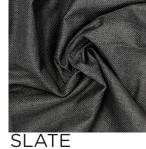

----------|
| CONTINUOUS              | Y             |
| ADDITIONAL FINISHING    | 3-pass coated |
| WEIGHT (GSM)            | 380           |
| ROLL SIZE               | 20m           |
| COLOURFASTNESS TO LIGHT | 5-6           |
| FLAMMABILITY            | 1530.3        |
| ABRASION                | N/A           |
|                         |               |

## CARE INSTRUCTIONS

Regular care will minimize need for additional cleaning. Gently vacuum with appropriate attachment. Always exercise cation when spot cleaning. Test clean on nonexposed surface. Remove hooks rings and trims before cleaning Do not soak, rub or wring. Drip dry in shade. Possible shrinkage 3%









warm hand wash

fabric side only do not tumble dry do not bleach do not dryclean

## AVAILABLE COLOURS



MARBLE









FOSSIL



CHALK



STONE



LINEN



ASH