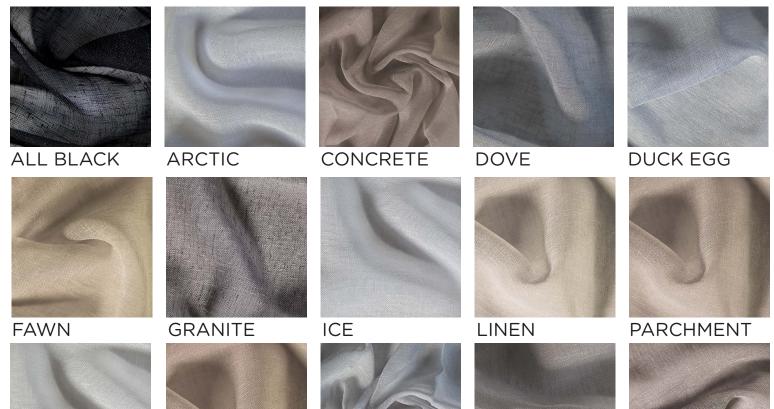

## ARUBA

with weighted base FR WIDE WIDTH SHEER DRAPERY FABRIC

**COLLECTION N DESIGN NAME** BRAND NUMBER OF C **FABRIC TYPE** USAGE COMPOSITION WIDTH

| NAME    | Aruba          | PATTERN REPEAT          | Nil               |
|---------|----------------|-------------------------|-------------------|
| E       | Aruba          | CONTINUOUS              | Y                 |
|         | Maurice Kain   | ADDITIONAL FINISHING    | weighted base     |
| COLOURS | 16             | WEIGHT (GSM)            | 95gsm             |
|         | Plain          | ROLL SIZE               | 40m               |
|         | Sheer          | COLOURFASTNESS TO LIGHT | 5                 |
| N       | 100% Polyester | FLAMMABILITY            | AS/NZS 1530.2 & 3 |
|         | 330cm          | ABRASION                | N/A               |