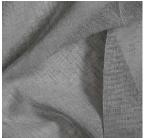

**PATTERN REPEAT COLLECTION NAME Forests Collection** Nil CONTINUOUS **DESIGN NAME** Seguoia Υ

**BRAND** Maurice Kain ADDITIONAL FINISHING Weighted Base

NUMBER OF COLOURS 115gsm WEIGHT (GSM) Plain **FABRIC TYPE ROLL SIZE** 40m **USAGE** Sheer **COLOURFASTNESS TO LIGHT** 6

100% Recycled Polyester FLAMMABILITY COMPOSITION AS/NZS 1530.2 & 1530.3

**WIDTH** N/A **ABRASION** 300cm

## CARE INSTRUCTIONS

Regular care will minimize need for additional cleaning. Gently vacuum with appropriate attachment. Always exercise cation when spot cleaning. Test clean on nonexposed surface. Remove hooks rings and trims before cleaning Do not soak, rub or wring. Drip dry in shade. Possible shrinkage 3%











warm hand wash

warm iron

do not tumble dry do not bleach

## AVAILABLE COLOURS



NATURAL CHALK





CLOUD



SLATE



CHARCOAL