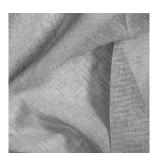

RN REPEAT COLLECTION NAME Forests Collection** Nil CONTINUOUS **DESIGN NAME** Seguoia Υ

**BRAND** Maurice Kain ADDITIONAL FINISHING Weighted Base

NUMBER OF COLOURS 115gsm WEIGHT (GSM) Plain **FABRIC TYPE ROLL SIZE** 40m **USAGE** Sheer **COLOURFASTNESS TO LIGHT** 6

100% Recycled Polyester FLAMMABILITY COMPOSITION AS/NZS 1530.2 & 1530.3

**WIDTH** N/A **ABRASION** 300cm

## CARE INSTRUCTIONS

Regular care will minimize need for additional cleaning. Gently vacuum with appropriate attachment. Always exercise cation when spot cleaning. Test clean on nonexposed surface. Remove hooks rings and trims before cleaning Do not soak, rub or wring. Drip dry in shade. Possible shrinkage 3%











warm hand wash

warm iron

do not tumble dry do not bleach

## AVAILABLE COLOURS



NATURAL CHALK





CLOUD



SLATE



CHARCOAL