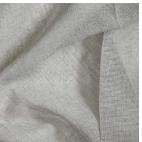

TERN REPEAT COLLECTION NAME Forests Collection** Nil CONTINUOUS **DESIGN NAME** Seguoia Υ

**BRAND** Maurice Kain ADDITIONAL FINISHING Weighted Base

NUMBER OF COLOURS 115gsm WEIGHT (GSM) Plain **FABRIC TYPE ROLL SIZE** 40m **USAGE** Sheer **COLOURFASTNESS TO LIGHT** 6

100% Recycled Polyester FLAMMABILITY COMPOSITION AS/NZS 1530.2 & 1530.3

**WIDTH** N/A **ABRASION** 300cm

## CARE INSTRUCTIONS

Regular care will minimize need for additional cleaning. Gently vacuum with appropriate attachment. Always exercise cation when spot cleaning. Test clean on nonexposed surface. Remove hooks rings and trims before cleaning Do not soak, rub or wring. Drip dry in shade. Possible shrinkage 3%











warm hand wash

warm iron

do not tumble dry do not bleach

## AVAILABLE COLOURS



NATURAL CHALK





CLOUD



SLATE



CHARCOAL