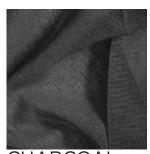

ON NAME Forests Collection** Nil CONTINUOUS **DESIGN NAME** Seguoia Υ

**BRAND** Maurice Kain ADDITIONAL FINISHING Weighted Base

NUMBER OF COLOURS 115gsm WEIGHT (GSM) Plain **FABRIC TYPE ROLL SIZE** 40m **USAGE** Sheer **COLOURFASTNESS TO LIGHT** 6

100% Recycled Polyester FLAMMABILITY COMPOSITION AS/NZS 1530.2 & 1530.3

**WIDTH** N/A **ABRASION** 300cm

## CARE INSTRUCTIONS

Regular care will minimize need for additional cleaning. Gently vacuum with appropriate attachment. Always exercise cation when spot cleaning. Test clean on nonexposed surface. Remove hooks rings and trims before cleaning Do not soak, rub or wring. Drip dry in shade. Possible shrinkage 3%











warm hand wash

warm iron

do not tumble dry do not bleach

## AVAILABLE COLOURS



NATURAL CHALK





CLOUD



SLATE



CHARCOAL