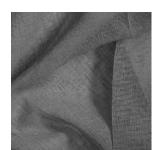

COLLECTION NAME Forests Collection** Nil CONTINUOUS **DESIGN NAME** Seguoia Υ

**BRAND** Maurice Kain ADDITIONAL FINISHING Weighted Base

NUMBER OF COLOURS 115gsm WEIGHT (GSM) Plain **FABRIC TYPE ROLL SIZE** 40m **USAGE** Sheer **COLOURFASTNESS TO LIGHT** 6

100% Recycled Polyester FLAMMABILITY COMPOSITION AS/NZS 1530.2 & 1530.3

**WIDTH** N/A **ABRASION** 300cm

## CARE INSTRUCTIONS

Regular care will minimize need for additional cleaning. Gently vacuum with appropriate attachment. Always exercise cation when spot cleaning. Test clean on nonexposed surface. Remove hooks rings and trims before cleaning Do not soak, rub or wring. Drip dry in shade. Possible shrinkage 3%











warm hand wash

warm iron

do not tumble dry do not bleach

## AVAILABLE COLOURS



NATURAL CHALK





CLOUD



SLATE



CHARCOAL