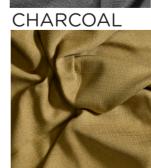

| AS/NZS 1530.2 & 3 |
| ABRASION                | N/A               |
|                         |                   |

## CARE INSTRUCTIONS

Regular care will minimize need for additional cleaning. Gently vacuum with appropriate attachment. Always exercise cation when spot cleaning. Test clean on nonexposed surface. Remove hooks rings & trims before cleaning. Gently vacuum regularly with appropriate attachment. Warm hand wash. Do not bleach. Do not rub or wring. Drip dry in shade. For best results hang curtains by their hooks to damp dry immediately. Use warm iron. Dry cleanable P 50. Possible shrinkage 3%.







- warm hand wash
- fabric side only do not tumble dry do not bleach dryclean P50

## AVAILABLE COLOURS



CLOUD

SILVER



LILY



LINEN



STONE

OCEAN







AQUA





CORAL





SKY