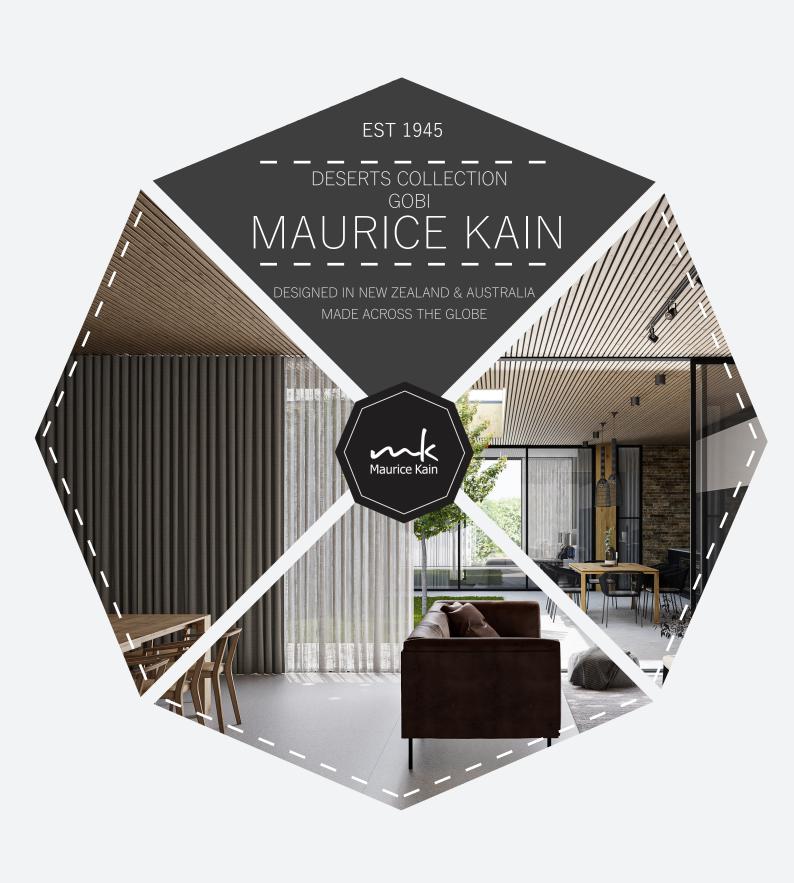

## **GOBI**

## RECYCLED POLYESTER DRAPERY FABRIC Co-ordinates with Kalahari, Mojave & Tanami as part of the DESERTS Collection

| CO | LLEC | JION | NAIVIE |
|----|------|------|--------|
|    |      |      |        |

Deserts Collection

5

Gobi **DESIGN NAME** 

**BRAND** Maurice Kain

**NUMBER OF COLOURS** 

**FABRIC TYPE** Plain **USAGE** Curtain

**COMPOSITION** 

100% Recycled

Polyester

WIDTH 150cm **PATTERN REPEAT** Nil

**CONTINUOUS** Ν n/a **ADDITIONAL FINISHING** 

WEIGHT (GSM) 222gsm **ROLL SIZE** 40m

**COLOURFASTNESS TO LIGHT** 

AS/NZS 1530.2 & 1530.3 **FLAMMABILITY** 

**ABRASION** N/A