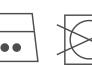

## CARE INSTRUCTIONS

Regular care will minimize need for additional cleaning. Gently vacuum with appropriate attachment. Always exercise cation when spot cleaning. Test clean on nonexposed surface. Remove hooks rings & trims before cleaning. Gently vacuum regularly with appropriate attachment. Warm hand wash. Do not bleach. Do not rub or wring. Drip dry in shade. For best results hang curtains by their hooks to damp dry immediately. Use warm iron. Dry cleanable P 50. Possible shrinkage 3%.

```
warm hand wash
```

fabric side only do not tumble dry do not bleach dryclean P50