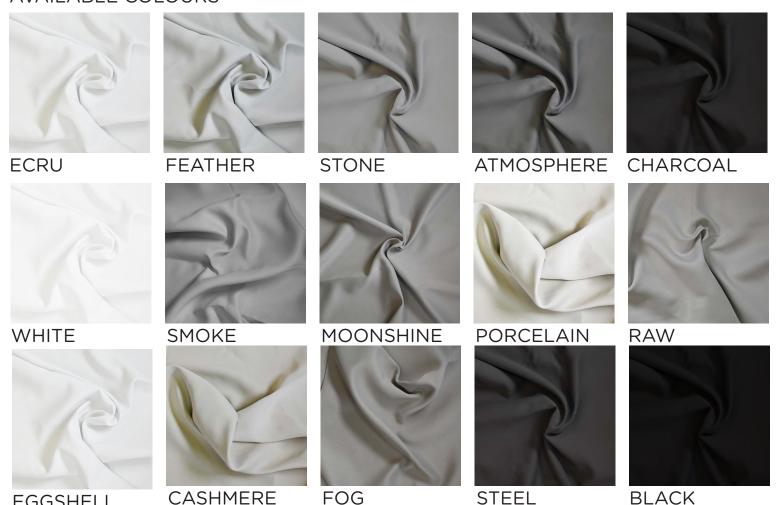

5                      |
| FLAMMABILITY            | AS/NZS 1530.2 & 1530.3 |
| ABRASION                | N/A                    |
|                         |                        |

## CARE INSTRUCTIONS

Regular care will minimize need for additional cleaning. Gently vacuum with appropriate attachment. Always exercise cation when spot cleaning. Test clean on nonexposed surface. Remove hooks rings & trims before cleaning. Gently vacuum regularly with appropriate attachment. Warm hand wash. Do not bleach. Do not rub or wring. Drip dry in shade. For best results hang curtains by their hooks to damp dry immediately. Use warm iron. Dry cleanable P 50. Possible shrinkage 3%.









```
warm hand wash
```

fabric side only do not tumble dry do not bleach dryclean P50

## AVAILABLE COLOURS



basfordbrands

EGGSHELL