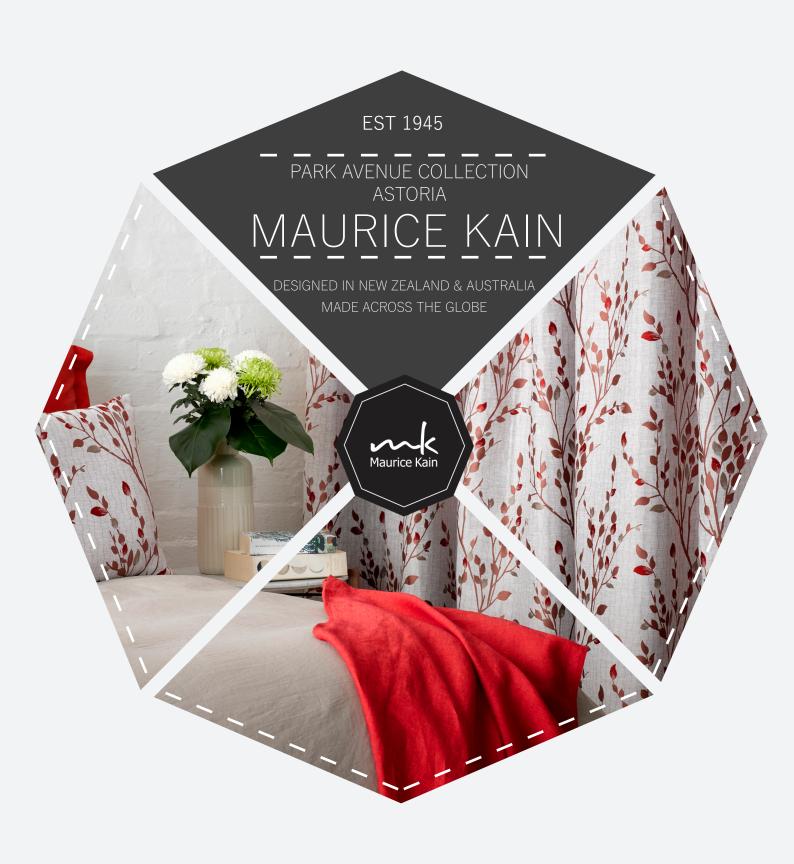

## **ASTORIA**

DECORATIVE JACQUARD DRAPERY FABRIC Co-ordinates with Hilton & Waldorf as part of the PARK AVENUE Collection

| <b>COLLECTION NAME</b> | Astoria           | PATTERN REPEAT                 | 47.5cm |
|------------------------|-------------------|--------------------------------|--------|
| <b>DESIGN NAME</b>     | Astoria           | CONTINUOUS                     | N      |
| BRAND                  | Maurice Kain      | ADDITIONAL FINISHING           | N/A    |
| NUMBER OF COLOURS      | 5                 | WEIGHT (GSM)                   | 199gsm |
| FABRIC TYPE            | Pattern           | ROLL SIZE                      | 40m    |
| USAGE                  | Curtains          | <b>COLOURFASTNESS TO LIGHT</b> | 7      |
| COMPOSITION            | 87%POLY/13%COTTON | FLAMMABILITY                   | N      |
| WIDTH                  | 140cm             | ABRASION                       | N/A    |

fabric side only do not tumble dry do not bleach dr

**AVAILABLE COLOURS** 

BASALT

CARDINAL

PACIFIC

SAND

SEAFOAM