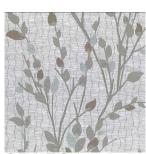

## **ASTORIA**

DECORATIVE JACQUARD DRAPERY FABRIC Co-ordinates with Hilton & Waldorf as part of the PARK AVENUE Collection

| <b>COLLECTION NAME</b> | Astoria           | PATTERN REPEAT                 | 47.5cm |
|------------------------|-------------------|--------------------------------|--------|
| <b>DESIGN NAME</b>     | Astoria           | CONTINUOUS                     | N      |
| BRAND                  | Maurice Kain      | ADDITIONAL FINISHING           | N/A    |
| NUMBER OF COLOURS      | 5                 | WEIGHT (GSM)                   | 199gsm |
| FABRIC TYPE            | Pattern           | ROLL SIZE                      | 40m    |
| USAGE                  | Curtains          | <b>COLOURFASTNESS TO LIGHT</b> | 7      |
| COMPOSITION            | 87%POLY/13%COTTON | FLAMMABILITY                   | N      |
| WIDTH                  | 140cm             | ABRASION                       | N/A    |

fabric side only do not tumble dry do not bleach dr

**AVAILABLE COLOURS** 

BASALT

CARDINAL

PACIFIC

SAND

SEAFOAM