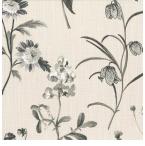

## BOTANICAL

PRINTED COTTON DRAPERY FABRIC

Co-ordinates with Cavendish & Chatsworth as part of the BOTANICAL Collection

| <b>COLLECTION NAME</b> | Botanical       | PATTERN REPEAT          | 60cm   |
|------------------------|-----------------|-------------------------|--------|
| <b>DESIGN NAME</b>     | Botanical       | CONTINUOUS              | N      |
| BRAND                  | Maurice Kain    | ADDITIONAL FINISHING    | N/A    |
| NUMBER OF COLOURS      | 3               | WEIGHT (GSM)            | 268gsm |
| FABRIC TYPE            | Floral          | ROLL SIZE               | 35-40m |
| USAGE                  | Curtains        | COLOURFASTNESS TO LIGHT | 5      |
| COMPOSITION            | 100% COTTON     | FLAMMABILITY            | N      |
| WIDTH                  | _1 <u>3</u> 7cm | ABRASION                | N/A    |

## **AVAILABLE COLOURS**

DOVE CORAL

**TEAL** 