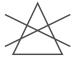

## BOTANICAL

PRINTED COTTON DRAPERY FABRIC

Co-ordinates with Cavendish & Chatsworth as part of the BOTANICAL Collection

| <b>COLLECTION NAME</b> | Botanical       | PATTERN REPEAT          | 60cm   |
|------------------------|-----------------|-------------------------|--------|
| <b>DESIGN NAME</b>     | Botanical       | CONTINUOUS              | N      |
| BRAND                  | Maurice Kain    | ADDITIONAL FINISHING    | N/A    |
| NUMBER OF COLOURS      | 3               | WEIGHT (GSM)            | 268gsm |
| FABRIC TYPE            | Floral          | ROLL SIZE               | 35-40m |
| USAGE                  | Curtains        | COLOURFASTNESS TO LIGHT | 5      |
| COMPOSITION            | 100% COTTON     | FLAMMABILITY            | N      |
| WIDTH                  | _1 <u>3</u> 7cm | ABRASION                | N/A    |

## **AVAILABLE COLOURS**

DOVE CORAL

**TEAL** 