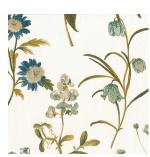

## BOTANICAL

PRINTED COTTON DRAPERY FABRIC

Co-ordinates with Cavendish & Chatsworth as part of the BOTANICAL Collection

| <b>COLLECTION NAME</b> | Botanical       | PATTERN REPEAT          | 60cm   |
|------------------------|-----------------|-------------------------|--------|
| <b>DESIGN NAME</b>     | Botanical       | CONTINUOUS              | N      |
| BRAND                  | Maurice Kain    | ADDITIONAL FINISHING    | N/A    |
| NUMBER OF COLOURS      | 3               | WEIGHT (GSM)            | 268gsm |
| FABRIC TYPE            | Floral          | ROLL SIZE               | 35-40m |
| USAGE                  | Curtains        | COLOURFASTNESS TO LIGHT | 5      |
| COMPOSITION            | 100% COTTON     | FLAMMABILITY            | N      |
| WIDTH                  | _1 <u>3</u> 7cm | ABRASION                | N/A    |