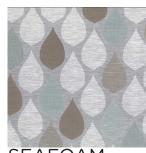

MPOSITION       | 87%POLY/13%COTTON | FLAMMABILITY                   | N      |
| WIDTH             | 140cm             | ABRASION                       | N/A    |

## CARE INSTRUCTIONS

Regular care will minimize need for additional cleaning. Gently vacuum with appropriate attachment. Always exercise cation when spot cleaning. Test clean on non-exposed surface. Remove hooks rings & trims before cleaning. Gently vacuum regularly with appropriate attachment. Warm hand wash. Do not bleach. Do not rub or wring. Drip dry in shade. For best results hang curtains by their hooks to damp dry immediately. Use warm iron. Dry cleanable P 50. Possible shrinkage 3%.











fabric side only do not tumble dry

not bleach drycle

## **AVAILABLE COLOURS**



BASALT



CARDINAL



**PACIFIC** 



SAND



SEAFOAM