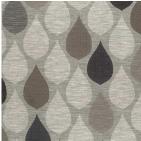

## HILTON

DECORATIVE JACQUARD DRAPERY FABRIC Co-ordinates with Astoria & Waldorf as part of the PARK AVENUE Collection

| COLLECTION NAME   | Park Avenue       | PATTERN REPEAT                 | 39.5cm |
|-------------------|-------------------|--------------------------------|--------|
| DESIGN NAME       | Hilton            | CONTINUOUS                     | N      |
| BRAND             | Maurice Kain      | ADDITIONAL FINISHING           | N/A    |
| NUMBER OF COLOURS | 5                 | WEIGHT (GSM)                   | 199gsm |
| FABRIC TYPE       | Pattern           | ROLL SIZE                      | 40m    |
| USAGE             | Curtains          | <b>COLOURFASTNESS TO LIGHT</b> | 7      |
| COMPOSITION       | 87%POLY/13%COTTON | FLAMMABILITY                   | N      |
| WIDTH             | 140cm             | ABRASION                       | N/A    |

## **AVAILABLE COLOURS**

BASALT

CARDINAL

**PACIFIC** 

SAND

SEAFOAM