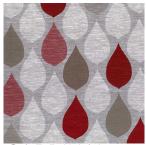

ASTNESS TO LIGHT</b> | 7      |
| COMPOSITION       | 87%POLY/13%COTTON | FLAMMABILITY                   | N      |
| WIDTH             | 140cm             | ABRASION                       | N/A    |

## CARE INSTRUCTIONS

Regular care will minimize need for additional cleaning. Gently vacuum with appropriate attachment. Always exercise cation when spot cleaning. Test clean on non-exposed surface. Remove hooks rings & trims before cleaning. Gently vacuum regularly with appropriate attachment. Warm hand wash. Do not bleach. Do not rub or wring. Drip dry in shade. For best results hang curtains by their hooks to damp dry immediately. Use warm iron. Dry cleanable P 50. Possible shrinkage 3%.











fabric side only do not tumble dry

not bleach drycle

## **AVAILABLE COLOURS**



BASALT



CARDINAL



**PACIFIC** 



SAND



SEAFOAM