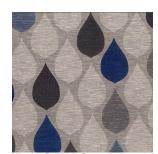

IGHT</b> | 7      |
| COMPOSITION       | 87%POLY/13%COTTON | FLAMMABILITY                   | N      |
| WIDTH             | 140cm             | ABRASION                       | N/A    |

## CARE INSTRUCTIONS

Regular care will minimize need for additional cleaning. Gently vacuum with appropriate attachment. Always exercise cation when spot cleaning. Test clean on non-exposed surface. Remove hooks rings & trims before cleaning. Gently vacuum regularly with appropriate attachment. Warm hand wash. Do not bleach. Do not rub or wring. Drip dry in shade. For best results hang curtains by their hooks to damp dry immediately. Use warm iron. Dry cleanable P 50. Possible shrinkage 3%.











fabric side only do not tumble dry

not bleach drycle

## **AVAILABLE COLOURS**



BASALT



CARDINAL



**PACIFIC** 



SAND



SEAFOAM