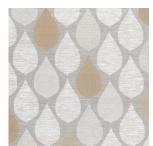

|
| COMPOSITION       | 87%POLY/13%COTTON | FLAMMABILITY                   | N      |
| WIDTH             | 140cm             | ABRASION                       | N/A    |

## CARE INSTRUCTIONS

Regular care will minimize need for additional cleaning. Gently vacuum with appropriate attachment. Always exercise cation when spot cleaning. Test clean on non-exposed surface. Remove hooks rings & trims before cleaning. Gently vacuum regularly with appropriate attachment. Warm hand wash. Do not bleach. Do not rub or wring. Drip dry in shade. For best results hang curtains by their hooks to damp dry immediately. Use warm iron. Dry cleanable P 50. Possible shrinkage 3%.











fabric side only do not tumble dry

not bleach drycle

## **AVAILABLE COLOURS**



BASALT



CARDINAL



**PACIFIC** 



SAND



SEAFOAM