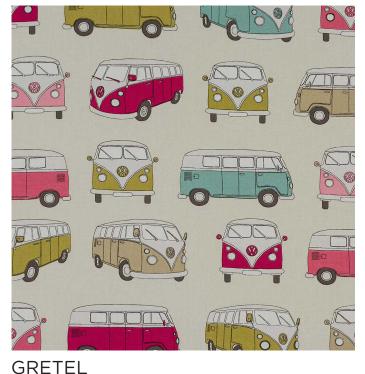

| 40m              |
| USAGE             | Curtains     | COLOURFASTNESS TO LIGHT | 6                |
| COMPOSITION       | 100% COTTON  | FLAMMABILITY            | Ν                |
| WIDTH             | 140cm        | ABRASION                | 17000 MARTINDALE |

## CARE INSTRUCTIONS

Regular care will minimize need for additional cleaning. Gently vacuum with appropriate attachment. Always exercise cation when spot cleaning. Test clean on nonexposed surface. Remove hooks rings & trims before cleaning. Gently vacuum regularly with appropriate attachment. Warm hand wash. Do not bleach. Do not rub or wring. Drip dry in shade. For best results hang curtains by their hooks to damp dry immediately. Use warm iron. Dry cleanable P 50. Possible shrinkage 3%.



## AVAILABLE COLOURS