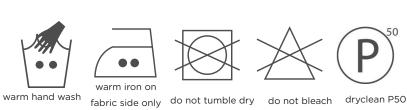

## CARE INSTRUCTIONS

Regular care will minimize need for additional cleaning. Gently vacuum with appropriate attachment. Always exercise cation when spot cleaning. Test clean on nonexposed surface. Remove hooks rings & trims before cleaning. Gently vacuum regularly with appropriate attachment. Warm hand wash. Do not bleach. Do not rub or wring. Drip dry in shade. For best results hang curtains by their hooks to damp dry immediately. Use warm iron. Dry cleanable P 50. Possible shrinkage 3%.