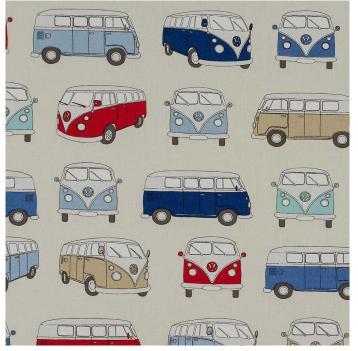

| 40m              |
| USAGE             | Curtains     | COLOURFASTNESS TO LIGHT | 6                |
| COMPOSITION       | 100% COTTON  | FLAMMABILITY            | Ν                |
| WIDTH             | 140cm        | ABRASION                | 17000 MARTINDALE |

## CARE INSTRUCTIONS

Regular care will minimize need for additional cleaning. Gently vacuum with appropriate attachment. Always exercise cation when spot cleaning. Test clean on nonexposed surface. Remove hooks rings & trims before cleaning. Gently vacuum regularly with appropriate attachment. Warm hand wash. Do not bleach. Do not rub or wring. Drip dry in shade. For best results hang curtains by their hooks to damp dry immediately. Use warm iron. Dry cleanable P 50. Possible shrinkage 3%.



## AVAILABLE COLOURS