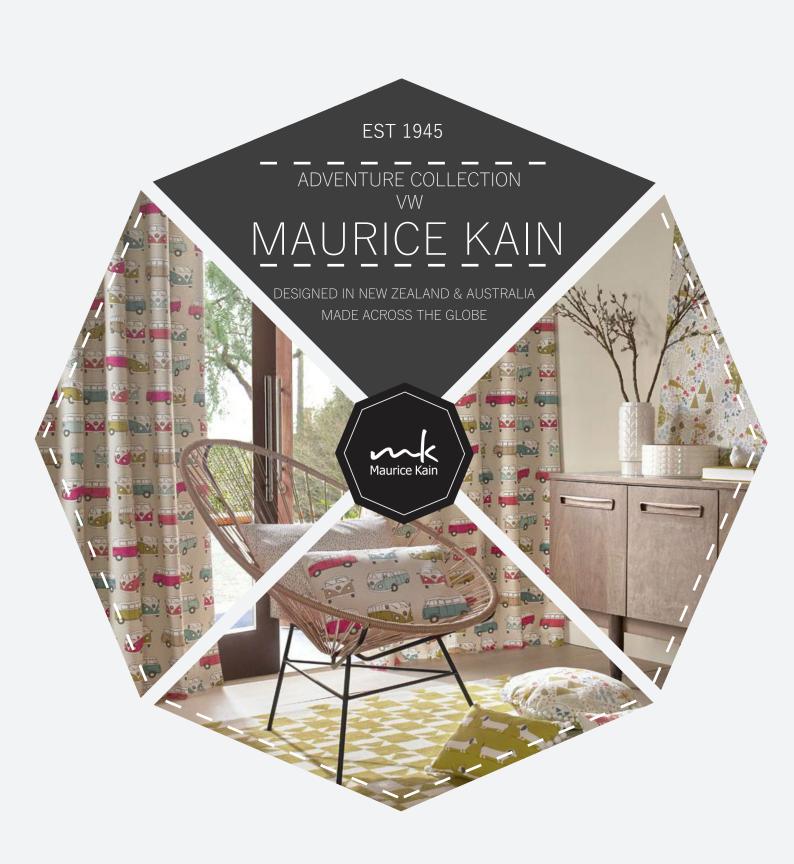

## $\mathbf{V}\mathbf{M}$

PRINTED COTTON DRAPERY DUAL PURPOSE FABRIC Co-ordinates with Aesop, Ashdown, Fontaine & Frankie as part of the ADVENTURE Collection

CUSHIONS UPHOLSTERY

| COLLECTION NAME   | Adventure    | PATTERN REPEAT          | 60.5cm           |
|-------------------|--------------|-------------------------|------------------|
| DESIGN NAME       | VW           | CONTINUOUS              | Ν                |
| BRAND             | Maurice Kain | ADDITIONAL FINISHING    | N/A              |
| NUMBER OF COLOURS | 2            | WEIGHT (GSM)            | 224gsm           |
| FABRIC TYPE       | Kids         | ROLL SIZE               | 40m              |
| USAGE             | Curtains     | COLOURFASTNESS TO LIGHT | 6                |
| COMPOSITION       | 100% COTTON  | FLAMMABILITY            | Ν                |
| WIDTH             | 140cm        | ABRASION                | 17000 MARTINDALE |