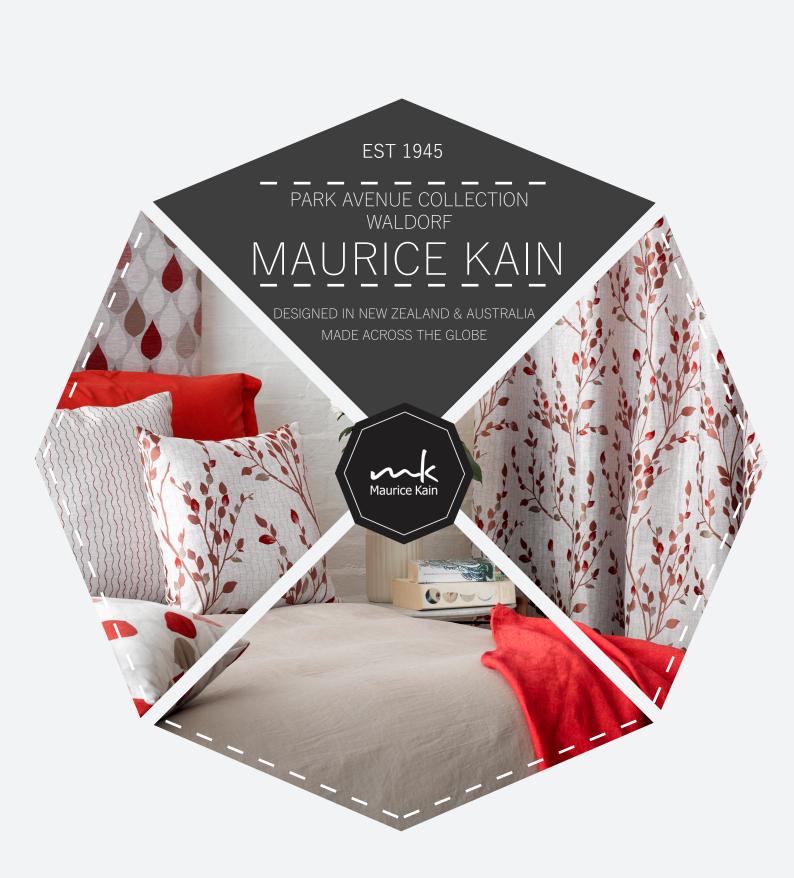

## WALDORF

DECORATIVE JACQUARD DRAPERY FABRIC Co-ordinates with Hilton & Waldorf as part of the PARK AVENUE Collection

dryclean P50

| COLLECTION NAME   | Park Avenue       | PATTERN REPEAT          | 23.5cm |
|-------------------|-------------------|-------------------------|--------|
| DESIGN NAME       | Waldorf           | CONTINUOUS              | Ν      |
| BRAND             | Maurice Kain      | ADDITIONAL FINISHING    | N/A    |
| NUMBER OF COLOURS | 5                 | WEIGHT (GSM)            | 199gsm |
| FABRIC TYPE       | Stripe            | ROLL SIZE               | 40m    |
| USAGE             | Curtains          | COLOURFASTNESS TO LIGHT | 7      |
| COMPOSITION       | 87%POLY/13%COTTON | FLAMMABILITY            | Ν      |
| WIDTH             | 140cm             | ABRASION                | N/A    |
|                   |                   |                         |        |