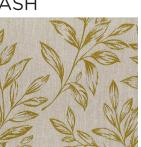

RFASTNESS TO LIGHT</b> | 6      |
| COMPOSITION            | 78% POLY/22%COTTON | FLAMMABILITY                   | N      |
| WIDTH                  | 140cm              | ABRASION                       | N/A    |

## CARE INSTRUCTIONS

Regular care will minimize need for additional cleaning. Gently vacuum with appropriate attachment. Always exercise cation when spot cleaning. Test clean on nonexposed surface. Remove hooks rings & trims before cleaning. Gently vacuum regularly with appropriate attachment. Warm hand wash. Do not bleach. Do not rub or wring. Drip dry in shade. For best results hang curtains by their hooks to damp dry immediately. Use warm iron. Dry cleanable P 50. Possible shrinkage 3%.











fabric side only do not tumble dry do not bleach

## **AVAILABLE COLOURS**





**SPRING** 







WINTER



**EBONY** 



**JASPER**