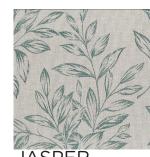

TION            | 78% POLY/22%COTTON | FLAMMABILITY                   | N      |
| WIDTH                  | 140cm              | ABRASION                       | N/A    |

## CARE INSTRUCTIONS

Regular care will minimize need for additional cleaning. Gently vacuum with appropriate attachment. Always exercise cation when spot cleaning. Test clean on nonexposed surface. Remove hooks rings & trims before cleaning. Gently vacuum regularly with appropriate attachment. Warm hand wash. Do not bleach. Do not rub or wring. Drip dry in shade. For best results hang curtains by their hooks to damp dry immediately. Use warm iron. Dry cleanable P 50. Possible shrinkage 3%.











fabric side only do not tumble dry do not bleach

## **AVAILABLE COLOURS**





**SPRING** 







WINTER



**EBONY** 



**JASPER**