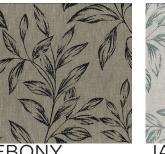

|
| COMPOSITION            | 78% POLY/22%COTTON | FLAMMABILITY                   | N      |
| WIDTH                  | 140cm              | ABRASION                       | N/A    |

## CARE INSTRUCTIONS

Regular care will minimize need for additional cleaning. Gently vacuum with appropriate attachment. Always exercise cation when spot cleaning. Test clean on nonexposed surface. Remove hooks rings & trims before cleaning. Gently vacuum regularly with appropriate attachment. Warm hand wash. Do not bleach. Do not rub or wring. Drip dry in shade. For best results hang curtains by their hooks to damp dry immediately. Use warm iron. Dry cleanable P 50. Possible shrinkage 3%.











fabric side only do not tumble dry do not bleach

## **AVAILABLE COLOURS**





**SPRING** 







WINTER



**EBONY** 



**JASPER**