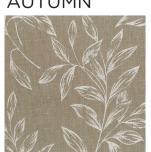

/b> | 6      |
| COMPOSITION            | 78% POLY/22%COTTON | FLAMMABILITY                   | N      |
| WIDTH                  | 140cm              | ABRASION                       | N/A    |

## CARE INSTRUCTIONS

Regular care will minimize need for additional cleaning. Gently vacuum with appropriate attachment. Always exercise cation when spot cleaning. Test clean on nonexposed surface. Remove hooks rings & trims before cleaning. Gently vacuum regularly with appropriate attachment. Warm hand wash. Do not bleach. Do not rub or wring. Drip dry in shade. For best results hang curtains by their hooks to damp dry immediately. Use warm iron. Dry cleanable P 50. Possible shrinkage 3%.











fabric side only do not tumble dry do not bleach

## **AVAILABLE COLOURS**





**SPRING** 







WINTER



**EBONY** 



**JASPER**