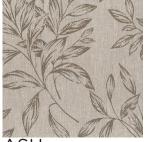

OURFASTNESS TO LIGHT</b> | 6      |
| COMPOSITION            | 78% POLY/22%COTTON | FLAMMABILITY                   | N      |
| WIDTH                  | 140cm              | ABRASION                       | N/A    |

## CARE INSTRUCTIONS

Regular care will minimize need for additional cleaning. Gently vacuum with appropriate attachment. Always exercise cation when spot cleaning. Test clean on nonexposed surface. Remove hooks rings & trims before cleaning. Gently vacuum regularly with appropriate attachment. Warm hand wash. Do not bleach. Do not rub or wring. Drip dry in shade. For best results hang curtains by their hooks to damp dry immediately. Use warm iron. Dry cleanable P 50. Possible shrinkage 3%.











fabric side only do not tumble dry do not bleach

## **AVAILABLE COLOURS**





**SPRING** 







WINTER



**EBONY** 



**JASPER**