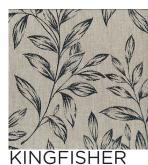

| 78% POLY/22%COTTON | FLAMMABILITY                   | N      |
| WIDTH                  | 140cm              | ABRASION                       | N/A    |

## CARE INSTRUCTIONS

Regular care will minimize need for additional cleaning. Gently vacuum with appropriate attachment. Always exercise cation when spot cleaning. Test clean on nonexposed surface. Remove hooks rings & trims before cleaning. Gently vacuum regularly with appropriate attachment. Warm hand wash. Do not bleach. Do not rub or wring. Drip dry in shade. For best results hang curtains by their hooks to damp dry immediately. Use warm iron. Dry cleanable P 50. Possible shrinkage 3%.











fabric side only do not tumble dry do not bleach

## **AVAILABLE COLOURS**





**SPRING** 







WINTER



**EBONY** 



**JASPER**