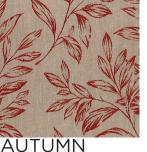

T</b> | 6      |
| COMPOSITION            | 78% POLY/22%COTTON | FLAMMABILITY                   | N      |
| WIDTH                  | 140cm              | ABRASION                       | N/A    |

## CARE INSTRUCTIONS

Regular care will minimize need for additional cleaning. Gently vacuum with appropriate attachment. Always exercise cation when spot cleaning. Test clean on nonexposed surface. Remove hooks rings & trims before cleaning. Gently vacuum regularly with appropriate attachment. Warm hand wash. Do not bleach. Do not rub or wring. Drip dry in shade. For best results hang curtains by their hooks to damp dry immediately. Use warm iron. Dry cleanable P 50. Possible shrinkage 3%.











fabric side only do not tumble dry do not bleach

## **AVAILABLE COLOURS**





**SPRING** 







WINTER



**EBONY** 



**JASPER**