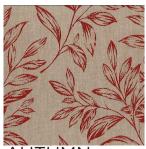

GHT</b> | 6      |
| COMPOSITION            | 78% POLY/22%COTTON | FLAMMABILITY                   | N      |
| WIDTH                  | 140cm              | ABRASION                       | N/A    |

## CARE INSTRUCTIONS

Regular care will minimize need for additional cleaning. Gently vacuum with appropriate attachment. Always exercise cation when spot cleaning. Test clean on nonexposed surface. Remove hooks rings & trims before cleaning. Gently vacuum regularly with appropriate attachment. Warm hand wash. Do not bleach. Do not rub or wring. Drip dry in shade. For best results hang curtains by their hooks to damp dry immediately. Use warm iron. Dry cleanable P 50. Possible shrinkage 3%.











fabric side only do not tumble dry do not bleach

## **AVAILABLE COLOURS**





**SPRING** 







WINTER



**EBONY** 



**JASPER**