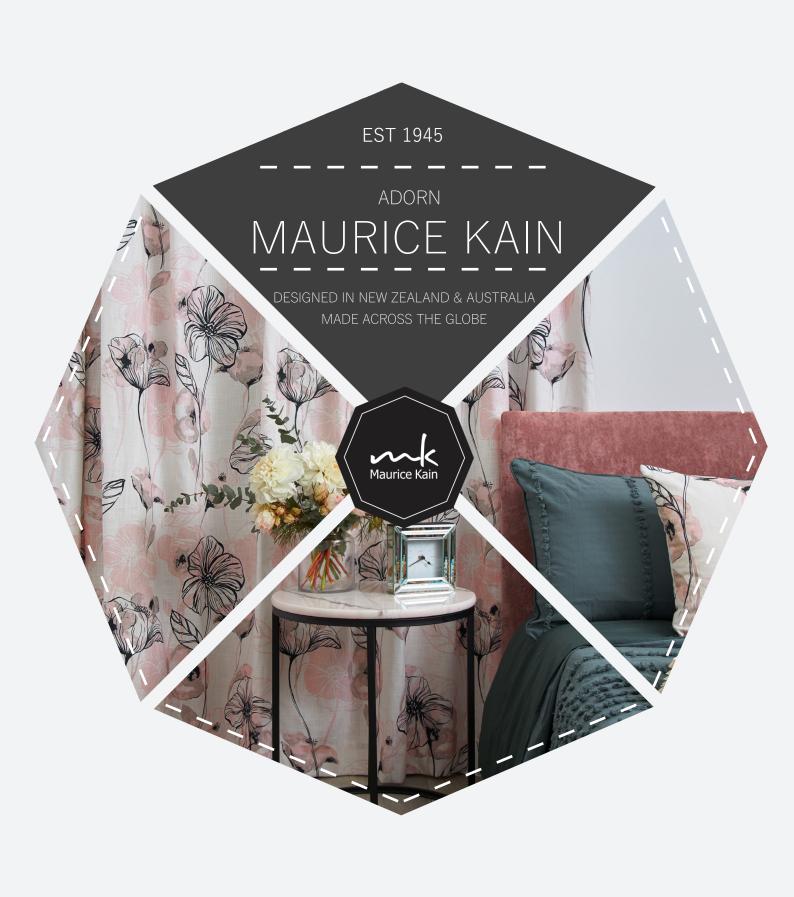

## **ADORN**

## PRINTED COTTON DRAPERY FABRIC

| COLLECTION NAME    | Adorn        | PATTERN REPEAT          | 62.5cm |
|--------------------|--------------|-------------------------|--------|
| <b>DESIGN NAME</b> | Adorn        | CONTINUOUS              | N      |
| BRAND              | Maurice Kain | ADDITIONAL FINISHING    | N/A    |
| NUMBER OF COLOURS  | 5            | WEIGHT (GSM)            | 280gsm |
| FABRIC TYPE        | Floral       | ROLL SIZE               | 35-40m |
| USAGE              | Curtains     | COLOURFASTNESS TO LIGHT | 7      |
| COMPOSITION        | 100% COTTON  | FLAMMABILITY            | N      |
| WIDTH              | 140cm        | ABRASION                | N/A    |
|                    |              |                         |        |

## **AVAILABLE COLOURS**

**BLUSH** 

**DUCK EGG** 

**INDIGO** 

**OCHRE** 

STORM