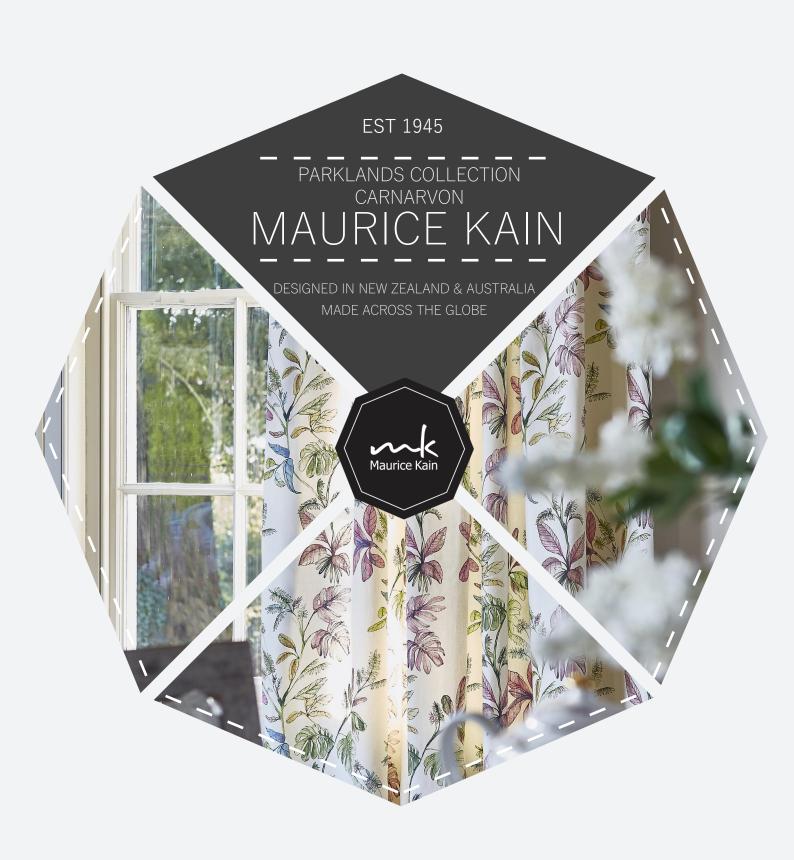

## CARNARVON

PRINTED COTTON DRAPERY FABRIC Co-ordinates with Enfield, Finchley, Flinders, Grampians & Heathcote as part of the PARKLANDS Collection

| COLLECTION NAME   | Parklands    | PATTERN REPEAT          | 63.5cm |
|-------------------|--------------|-------------------------|--------|
| DESIGN NAME       | Carnarvon    | CONTINUOUS              | N      |
| BRAND             | Maurice Kain | ADDITIONAL FINISHING    | /      |
| NUMBER OF COLOURS | 3            | WEIGHT (GSM)            | 220gsm |
| FABRIC TYPE       | Floral       | ROLL SIZE               | 40m    |
| USAGE             | Curtains     | COLOURFASTNESS TO LIGHT | 6      |
| COMPOSITION       | 100% Cotton  | FLAMMABILITY            | Ν      |
| WIDTH             | 140cm        | ABRASION                | N/A    |
|                   |              |                         |        |