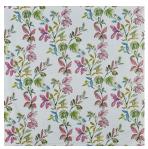

## CARNARVON

PRINTED COTTON DRAPERY FABRIC Co-ordinates with Enfield, Finchley, Flinders, Grampians & Heathcote as part of the PARKLANDS Collection

| COLLECTION NAME   | Parklands    | PATTERN REPEAT          | 63.5cm |
|-------------------|--------------|-------------------------|--------|
| DESIGN NAME       | Carnarvon    | CONTINUOUS              | N      |
| BRAND             | Maurice Kain | ADDITIONAL FINISHING    | /      |
| NUMBER OF COLOURS | 3            | WEIGHT (GSM)            | 220gsm |
| FABRIC TYPE       | Floral       | ROLL SIZE               | 40m    |
| USAGE             | Curtains     | COLOURFASTNESS TO LIGHT | 6      |
| COMPOSITION       | 100% Cotton  | FLAMMABILITY            | Ν      |
| WIDTH             | 140cm        | ABRASION                | N/A    |
|                   |              |                         |        |

## AVAILABLE COLOURS

LAGOON

OCHRE

PETAL