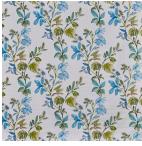

IONAL FINISHING    | /      |
| NUMBER OF COLOURS | 3            | WEIGHT (GSM)            | 220gsm |
| FABRIC TYPE       | Floral       | ROLL SIZE               | 40m    |
| USAGE             | Curtains     | COLOURFASTNESS TO LIGHT | 6      |
| COMPOSITION       | 100% Cotton  | FLAMMABILITY            | Ν      |
| WIDTH             | 140cm        | ABRASION                | N/A    |
|                   |              |                         |        |

## CARE INSTRUCTIONS

Regular care will minimize need for additional cleaning. Gently vacuum with appropriate attachment. Always exercise cation when spot cleaning. Test clean on nonexposed surface. Remove hooks rings and trims before cleaning Do not soak, rub or wring. Drip dry in shade. Possible shrinkage 3%



## AVAILABLE COLOURS



LAGOON



OCHRE



PETAL