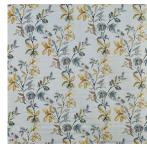

## CARNARVON

PRINTED COTTON DRAPERY FABRIC Co-ordinates with Enfield, Finchley, Flinders, Grampians & Heathcote as part of the PARKLANDS Collection

| COLLECTION NAME   | Parklands    | PATTERN REPEAT          | 63.5cm |
|-------------------|--------------|-------------------------|--------|
| DESIGN NAME       | Carnarvon    | CONTINUOUS              | N      |
| BRAND             | Maurice Kain | ADDITIONAL FINISHING    | /      |
| NUMBER OF COLOURS | 3            | WEIGHT (GSM)            | 220gsm |
| FABRIC TYPE       | Floral       | ROLL SIZE               | 40m    |
| USAGE             | Curtains     | COLOURFASTNESS TO LIGHT | 6      |
| COMPOSITION       | 100% Cotton  | FLAMMABILITY            | Ν      |
| WIDTH             | 140cm        | ABRASION                | N/A    |
|                   |              |                         |        |

## AVAILABLE COLOURS

LAGOON

OCHRE

PETAL