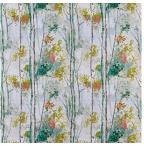

## GRAMPIANS

PRINTED COTTON DRAPERY FABRIC Co-ordinates with Carnarvon, Enfield, Finchley, Flinders & Heathcote as part of the PARKLANDS Collection

| COLLECTION NAME   | Parklands    | PATTERN REPEAT          | 64cm   |
|-------------------|--------------|-------------------------|--------|
| DESIGN NAME       | Grampians    | CONTINUOUS              | Ν      |
| BRAND             | Maurice Kain | ADDITIONAL FINISHING    | /      |
| NUMBER OF COLOURS | 3            | WEIGHT (GSM)            | 220gsm |
| FABRIC TYPE       | Floral       | ROLL SIZE               | 40m    |
| USAGE             | Curtains     | COLOURFASTNESS TO LIGHT | 6      |
| COMPOSITION       | 100% Cotton  | FLAMMABILITY            | Ν      |
| WIDTH             | 140cm        | ABRASION                | N/A    |
|                   |              |                         |        |

## AVAILABLE COLOURS

LAGOON

OCHRE

PETAL