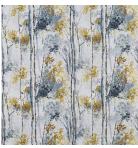

## GRAMPIANS

PRINTED COTTON DRAPERY FABRIC Co-ordinates with Carnarvon, Enfield, Finchley, Flinders & Heathcote as part of the PARKLANDS Collection

| COLLECTION NAME   | Parklands    | PATTERN REPEAT          | 64cm   |
|-------------------|--------------|-------------------------|--------|
| DESIGN NAME       | Grampians    | CONTINUOUS              | Ν      |
| BRAND             | Maurice Kain | ADDITIONAL FINISHING    | /      |
| NUMBER OF COLOURS | 3            | WEIGHT (GSM)            | 220gsm |
| FABRIC TYPE       | Floral       | ROLL SIZE               | 40m    |
| USAGE             | Curtains     | COLOURFASTNESS TO LIGHT | 6      |
| COMPOSITION       | 100% Cotton  | FLAMMABILITY            | Ν      |
| WIDTH             | 140cm        | ABRASION                | N/A    |
|                   |              |                         |        |

## AVAILABLE COLOURS

LAGOON

OCHRE

PETAL