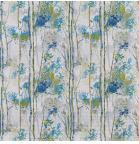

## GRAMPIANS

PRINTED COTTON DRAPERY FABRIC Co-ordinates with Carnarvon, Enfield, Finchley, Flinders & Heathcote as part of the PARKLANDS Collection

| COLLECTION NAME   | Parklands    | PATTERN REPEAT          | 64cm   |
|-------------------|--------------|-------------------------|--------|
| DESIGN NAME       | Grampians    | CONTINUOUS              | Ν      |
| BRAND             | Maurice Kain | ADDITIONAL FINISHING    | /      |
| NUMBER OF COLOURS | 3            | WEIGHT (GSM)            | 220gsm |
| FABRIC TYPE       | Floral       | ROLL SIZE               | 40m    |
| USAGE             | Curtains     | COLOURFASTNESS TO LIGHT | 6      |
| COMPOSITION       | 100% Cotton  | FLAMMABILITY            | Ν      |
| WIDTH             | 140cm        | ABRASION                | N/A    |
|                   |              |                         |        |

## AVAILABLE COLOURS

LAGOON

OCHRE

PETAL