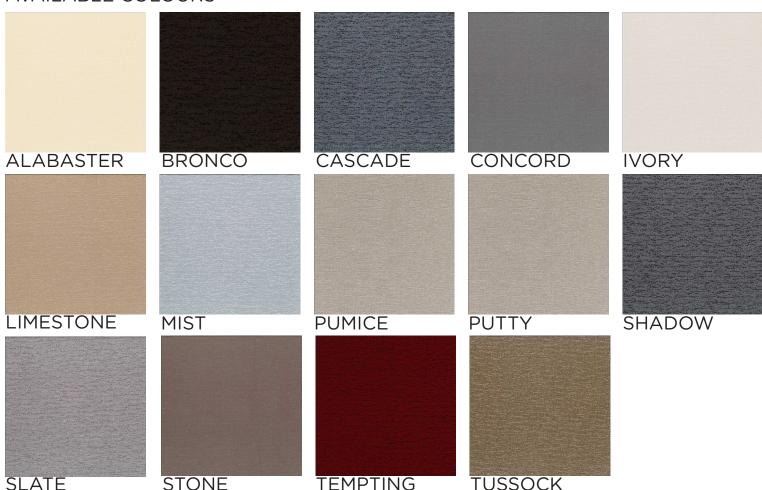

E          | Carnival Blockout |
| BRAND                | Maurice Kain      |
| ALLINADED OF COLOURS | 4.4               |

NUMBER OF COLOURS 14
FABRIC TYPE Plain
USAGE Curtains

COMPOSITION 58% POLY/42%COTTON

WIDTH 140cm

PATTERN REPEAT Nil
CONTINUOUS N

ADDITIONAL FINISHING N/A

WEIGHT (GSM)

ROLL SIZE 35-40m

COLOURFASTNESS TO LIGHT 6
FLAMMABILITY N
ABRASION N/A

## CARE INSTRUCTIONS

Regular care will minimize need for additional cleaning. Gently vacuum with appropriate attachment. Always exercise cation when spot cleaning. Test clean on non-exposed surface. Remove hooks rings and trims before cleaning Do not soak, rub or wring. Drip dry in shade. Possible shrinkage 3%



warm iron on d wash fabric side only do not tumble dry do not bleach



外.





360-385gsm

## AVAILABLE COLOURS