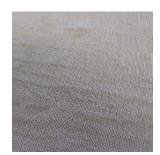

### FR WIDE WIDTH SHEER

DRAPERY FABRIC

| COLLECTION NAME | Stella |
|-----------------|--------|
| DESIGN NAME     | Stella |

**BRAND** Maurice Kain

NUMBER OF COLOURS **FABRIC TYPE** Plain **USAGE** Sheer

**COMPOSITION** 100% Polyester

WIDTH 280cm **PATTERN REPEAT** Nil **CONTINUOUS** Υ

**ADDITIONAL FINISHING** Weighted base

WEIGHT (GSM) 90gsm **ROLL SIZE** 40m **COLOURFASTNESS TO LIGHT** 5-6

**FLAMMABILITY** AS/NZS 1530.2 & 1530.3

#### AVAILABLE COLOURS

**BRONZE** 

DIAMOND

**MARBLE** 

PEARL

**PEWTER** 

**QUARTZ** 