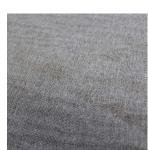

### FR WIDE WIDTH SHEER

DRAPERY FABRIC

| COLLECTION NAME | Stella |
|-----------------|--------|
| DESIGN NAME     | Stella |

**BRAND** Maurice Kain

NUMBER OF COLOURS **FABRIC TYPE** Plain **USAGE** Sheer

**COMPOSITION** 100% Polyester

WIDTH 280cm **PATTERN REPEAT** Nil **CONTINUOUS** Υ

**ADDITIONAL FINISHING** Weighted base

WEIGHT (GSM) 90gsm **ROLL SIZE** 40m **COLOURFASTNESS TO LIGHT** 5-6

**FLAMMABILITY** AS/NZS 1530.2 & 1530.3

#### AVAILABLE COLOURS

**BRONZE** 

DIAMOND

**MARBLE** 

PEARL

**PEWTER** 

**QUARTZ** 