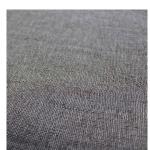

### FR WIDE WIDTH SHEER

DRAPERY FABRIC

| COLLECTION NAME | Stella |
|-----------------|--------|
| DESIGN NAME     | Stella |

**BRAND** Maurice Kain

NUMBER OF COLOURS **FABRIC TYPE** Plain **USAGE** Sheer

**COMPOSITION** 100% Polyester

WIDTH 280cm **PATTERN REPEAT** Nil **CONTINUOUS** Υ

**ADDITIONAL FINISHING** Weighted base

WEIGHT (GSM) 90gsm **ROLL SIZE** 40m **COLOURFASTNESS TO LIGHT** 5-6

**FLAMMABILITY** AS/NZS 1530.2 & 1530.3

#### AVAILABLE COLOURS

**BRONZE** 

DIAMOND

**MARBLE** 

PEARL

**PEWTER** 

**QUARTZ** 