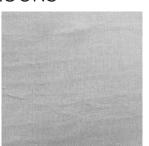

### FR WIDE WIDTH SHEER

DRAPERY FABRIC

| COLLECTION NAME | Stella |
|-----------------|--------|
| DESIGN NAME     | Stella |

**BRAND** Maurice Kain

NUMBER OF COLOURS **FABRIC TYPE** Plain **USAGE** Sheer

**COMPOSITION** 100% Polyester

WIDTH 280cm **PATTERN REPEAT** Nil **CONTINUOUS** Υ

**ADDITIONAL FINISHING** Weighted base

WEIGHT (GSM) 90gsm **ROLL SIZE** 40m **COLOURFASTNESS TO LIGHT** 5-6

**FLAMMABILITY** AS/NZS 1530.2 & 1530.3

#### AVAILABLE COLOURS

**BRONZE** 

DIAMOND

**MARBLE** 

PEARL

**PEWTER** 

**QUARTZ** 