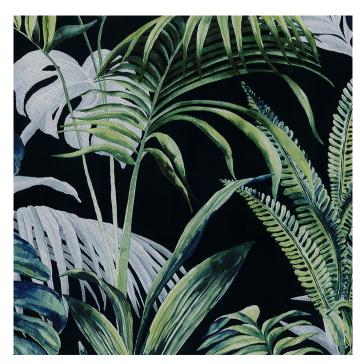

68cm **CONTINUOUS** 

Printed **ADDITIONAL FINISHING** 220 WEIGHT (GSM) **ROLL SIZE** 40m **COLOURFASTNESS TO LIGHT** 

**FLAMMABILITY** AS/NZS 1530.2 & 1530.3

**ABRASION** N/A

## CARE INSTRUCTIONS

Regular care will minimize need for additional cleaning. Gently vacuum with appropriate attachment. Always exercise cation when spot cleaning. Test clean on nonexposed surface. Remove hooks rings & trims before cleaning. Gently vacuum regularly with appropriate attachment. Warm hand wash. Do not bleach. Do not rub or wring. Drip dry in shade. For best results hang curtains by their hooks to damp dry immediately. Use warm iron. Dry cleanable P 50. Possible shrinkage 3%.











warm hand wash

fabric side only do not tumble dry do not bleach dryclean P50

## AVAILABLE COLOURS



**FERN** 



**MIDNIGHT**