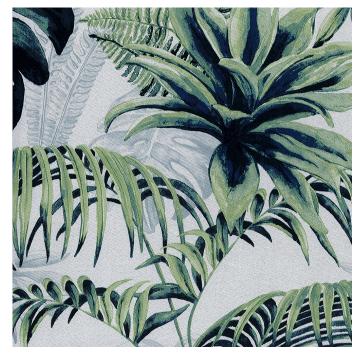

ERN REPEAT** 68cm **CONTINUOUS** 

Printed **ADDITIONAL FINISHING** 220 WEIGHT (GSM) **ROLL SIZE** 40m **COLOURFASTNESS TO LIGHT** 

**FLAMMABILITY** AS/NZS 1530.2 & 1530.3

**ABRASION** N/A

## CARE INSTRUCTIONS

Regular care will minimize need for additional cleaning. Gently vacuum with appropriate attachment. Always exercise cation when spot cleaning. Test clean on nonexposed surface. Remove hooks rings & trims before cleaning. Gently vacuum regularly with appropriate attachment. Warm hand wash. Do not bleach. Do not rub or wring. Drip dry in shade. For best results hang curtains by their hooks to damp dry immediately. Use warm iron. Dry cleanable P 50. Possible shrinkage 3%.











warm hand wash

fabric side only do not tumble dry do not bleach dryclean P50

## AVAILABLE COLOURS



**FERN** 



**MIDNIGHT**