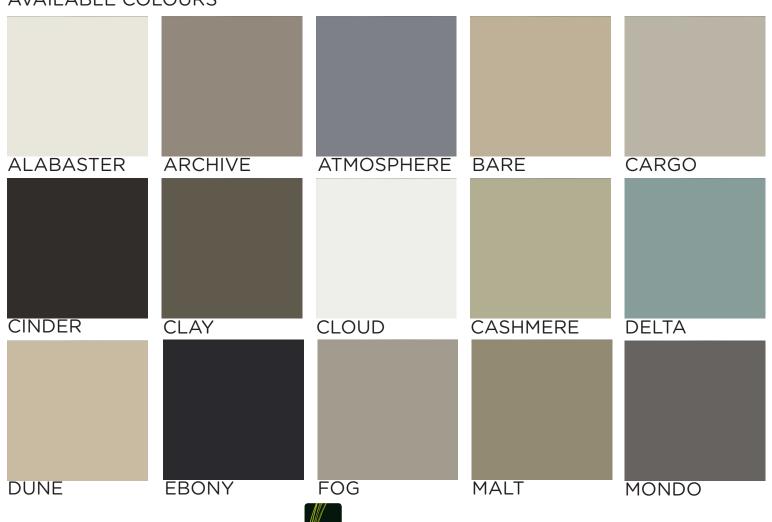

| 17               | WEIGHT (GSM)            | 270gsm |
| FABRIC TYPE            | Plain            | ROLL SIZE               | 25m    |
| USAGE                  | Curtains         | COLOURFASTNESS TO LIGHT | 6      |
| COMPOSITION            | 100% POLYESTER   | FLAMMABILITY            | N      |
| WIDTH                  | 283cm            | ABRASION                | N/A    |

## CARE INSTRUCTIONS

Regular care will minimize need for additional cleaning. Gently vacuum with appropriate attachment. Always exercise cation when spot cleaning. Test clean on nonexposed surface. Remove hooks rings and trims before cleaning Do not soak, rub or wring. Drip dry in shade. Possible shrinkage 3%











fabric side only do not tumble dry do not bleach do not dryclean

## **AVAILABLE COLOURS**