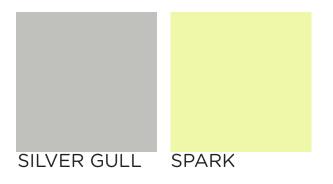

| 17               | WEIGHT (GSM)            | 270gsm |
| FABRIC TYPE            | Plain            | ROLL SIZE               | 25m    |
| USAGE                  | Curtains         | COLOURFASTNESS TO LIGHT | 6      |
| COMPOSITION            | 100% POLYESTER   | FLAMMABILITY            | N      |
| WIDTH                  | 283cm            | ABRASION                | N/A    |

## CARE INSTRUCTIONS

Regular care will minimize need for additional cleaning. Gently vacuum with appropriate attachment. Always exercise cation when spot cleaning. Test clean on nonexposed surface. Remove hooks rings and trims before cleaning Do not soak, rub or wring. Drip dry in shade. Possible shrinkage 3%











fabric side only do not tumble dry do not bleach do not dryclean

## **AVAILABLE COLOURS**