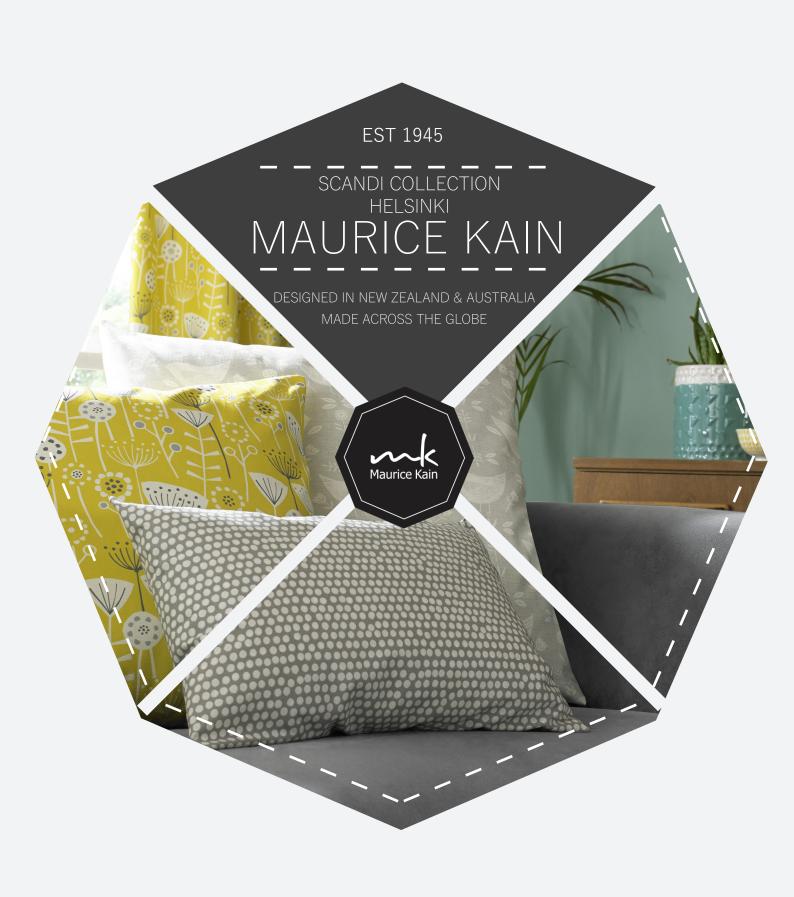

## **HELSINKI**

## PRINTED COTTON DRAPERY FABRIC

Co-ordinates with Copenhagen, Oslo & Stockholm as part of the SCANDI Collection

| <b>COLLECTION NAME</b> | Scandi       | PATTERN REPEAT          | 15.5cm |
|------------------------|--------------|-------------------------|--------|
| DESIGN NAME            | Helsinki     | CONTINUOUS              | /      |
| BRAND                  | Maurice Kain | ADDITIONAL FINISHING    | /      |
| NUMBER OF COLOURS      | 5            | WEIGHT (GSM)            | 227gsm |
| FABRIC TYPE            | Geometric    | ROLL SIZE               | 40m    |
| USAGE                  | Curtains     | COLOURFASTNESS TO LIGHT | 5-6    |
| COMPOSITION            | 100% Cotton  | FLAMMABILITY            | N      |
| WIDTH                  | 140cm        | ABRASION                | N/A    |

## **AVAILABLE COLOURS**

**PEBBLE** 

**SHERBET** 

SKY BLUE

SUNSHINE