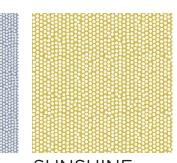

| 227gsm |
| FABRIC TYPE            | Geometric    | ROLL SIZE               | 40m    |
| USAGE                  | Curtains     | COLOURFASTNESS TO LIGHT | 5-6    |
| COMPOSITION            | 100% Cotton  | FLAMMABILITY            | N      |
| WIDTH                  | 140cm        | ABRASION                | N/A    |

## CARE INSTRUCTIONS

Regular care will minimize need for additional cleaning. Gently vacuum with appropriate attachment. Always exercise cation when spot cleaning. Test clean on non-exposed surface. Remove hooks rings and trims before cleaning Do not soak, rub or wring. Drip dry in shade. Possible shrinkage 3%











dryclean P50

warm hand wash warm iron do not t

do not tumble dry do not bleach

## **AVAILABLE COLOURS**



**PEBBLE** 





**SHERBET** 



SKY BLUE



SUNSHINE