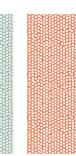

| WEIGHT (GSM)            | 227gsm |
| FABRIC TYPE            | Geometric    | ROLL SIZE               | 40m    |
| USAGE                  | Curtains     | COLOURFASTNESS TO LIGHT | 5-6    |
| COMPOSITION            | 100% Cotton  | FLAMMABILITY            | N      |
| WIDTH                  | 140cm        | ABRASION                | N/A    |

## CARE INSTRUCTIONS

Regular care will minimize need for additional cleaning. Gently vacuum with appropriate attachment. Always exercise cation when spot cleaning. Test clean on non-exposed surface. Remove hooks rings and trims before cleaning Do not soak, rub or wring. Drip dry in shade. Possible shrinkage 3%











dryclean P50

warm hand wash warm iron do not t

do not tumble dry do not bleach

## **AVAILABLE COLOURS**



**PEBBLE** 





**SHERBET** 



SKY BLUE



SUNSHINE