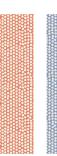

SM)            | 227gsm |
| FABRIC TYPE            | Geometric    | ROLL SIZE               | 40m    |
| USAGE                  | Curtains     | COLOURFASTNESS TO LIGHT | 5-6    |
| COMPOSITION            | 100% Cotton  | FLAMMABILITY            | N      |
| WIDTH                  | 140cm        | ABRASION                | N/A    |

## CARE INSTRUCTIONS

Regular care will minimize need for additional cleaning. Gently vacuum with appropriate attachment. Always exercise cation when spot cleaning. Test clean on non-exposed surface. Remove hooks rings and trims before cleaning Do not soak, rub or wring. Drip dry in shade. Possible shrinkage 3%











dryclean P50

warm hand wash warm iron do not t

do not tumble dry do not bleach

## **AVAILABLE COLOURS**



**PEBBLE** 





**SHERBET** 



SKY BLUE



SUNSHINE