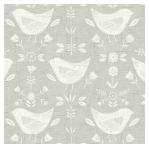

## **STOCKHOLM**

PRINTED COTTON DRAPERY FABRIC

Co-ordinates with Copenhagen, Oslo & Helsinki as part of the SCANDI Collection

| <b>COLLECTION NAME</b> | Scandi       | PATTERN REPEAT          | 20.5cm |
|------------------------|--------------|-------------------------|--------|
| DESIGN NAME            | Stockholm    | CONTINUOUS              | /      |
| BRAND                  | Maurice Kain | ADDITIONAL FINISHING    | /      |
| NUMBER OF COLOURS      | 5            | WEIGHT (GSM)            | 227gsm |
| FABRIC TYPE            | Floral       | ROLL SIZE               | 40m    |
| USAGE                  | Curtains     | COLOURFASTNESS TO LIGHT | 5-6    |
| COMPOSITION            | 100% Cotton  | FLAMMABILITY            | N      |
| WIDTH                  | 140cm        | ABRASION                | N/A    |

## **AVAILABLE COLOURS**

SHERBET

SKY BLUE