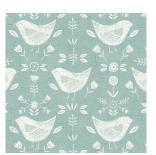

## **STOCKHOLM**

PRINTED COTTON DRAPERY FABRIC

Co-ordinates with Copenhagen, Oslo & Helsinki as part of the SCANDI Collection

| <b>COLLECTION NAME</b> | Scandi       | PATTERN REPEAT          | 20.5cm |
|------------------------|--------------|-------------------------|--------|
| DESIGN NAME            | Stockholm    | CONTINUOUS              | /      |
| BRAND                  | Maurice Kain | ADDITIONAL FINISHING    | /      |
| NUMBER OF COLOURS      | 5            | WEIGHT (GSM)            | 227gsm |
| FABRIC TYPE            | Floral       | ROLL SIZE               | 40m    |
| USAGE                  | Curtains     | COLOURFASTNESS TO LIGHT | 5-6    |
| COMPOSITION            | 100% Cotton  | FLAMMABILITY            | N      |
| WIDTH                  | 140cm        | ABRASION                | N/A    |

## **AVAILABLE COLOURS**

SHERBET

SKY BLUE