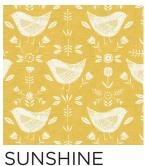

COLOURS      | 5            | WEIGHT (GSM)            | 227gsm |
| FABRIC TYPE            | Floral       | ROLL SIZE               | 40m    |
| USAGE                  | Curtains     | COLOURFASTNESS TO LIGHT | 5-6    |
| COMPOSITION            | 100% Cotton  | FLAMMABILITY            | N      |
| WIDTH                  | 140cm        | ABRASION                | N/A    |

## CARE INSTRUCTIONS

Regular care will minimize need for additional cleaning. Gently vacuum with appropriate attachment. Always exercise cation when spot cleaning. Test clean on non-exposed surface. Remove hooks rings and trims before cleaning Do not soak, rub or wring. Drip dry in shade. Possible shrinkage 3%











do not tumble dry do not bleach dryclean P50

## **AVAILABLE COLOURS**







SHERBET



SKY BLUE