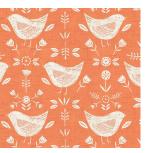

## **STOCKHOLM**

PRINTED COTTON DRAPERY FABRIC

Co-ordinates with Copenhagen, Oslo & Helsinki as part of the SCANDI Collection

| <b>COLLECTION NAME</b> | Scandi       | PATTERN REPEAT          | 20.5cm |
|------------------------|--------------|-------------------------|--------|
| DESIGN NAME            | Stockholm    | CONTINUOUS              | /      |
| BRAND                  | Maurice Kain | ADDITIONAL FINISHING    | /      |
| NUMBER OF COLOURS      | 5            | WEIGHT (GSM)            | 227gsm |
| FABRIC TYPE            | Floral       | ROLL SIZE               | 40m    |
| USAGE                  | Curtains     | COLOURFASTNESS TO LIGHT | 5-6    |
| COMPOSITION            | 100% Cotton  | FLAMMABILITY            | N      |
| WIDTH                  | 140cm        | ABRASION                | N/A    |

## **AVAILABLE COLOURS**

SHERBET

SKY BLUE