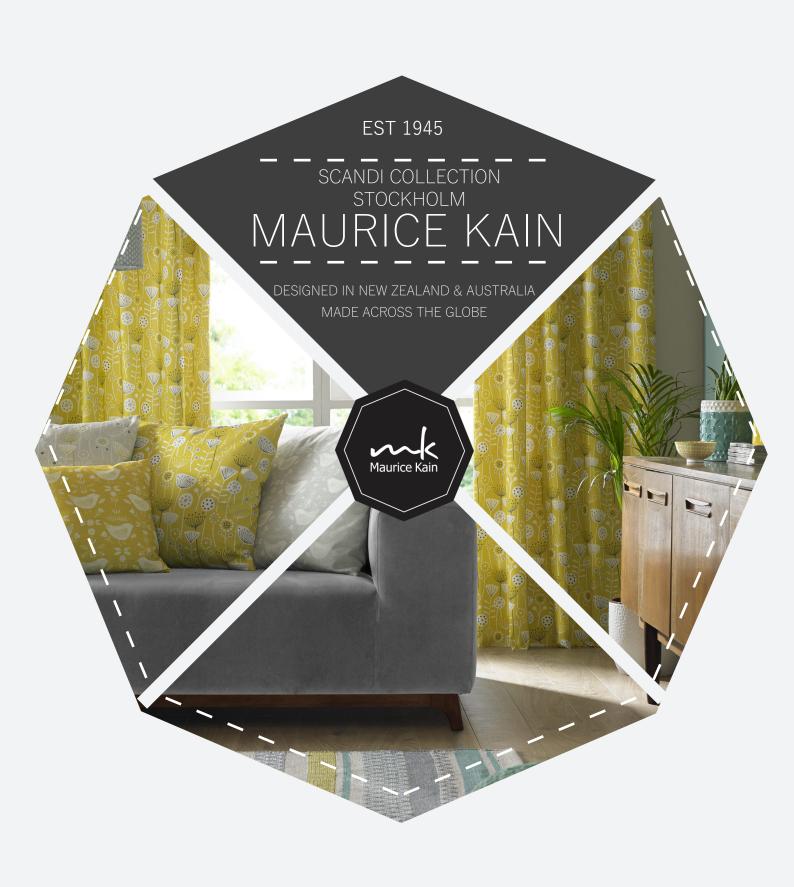

## **STOCKHOLM**

PRINTED COTTON DRAPERY FABRIC

Co-ordinates with Copenhagen, Oslo & Helsinki as part of the SCANDI Collection

| <b>COLLECTION NAME</b> | Scandi       | PATTERN REPEAT          | 20.5cm |
|------------------------|--------------|-------------------------|--------|
| DESIGN NAME            | Stockholm    | CONTINUOUS              | /      |
| BRAND                  | Maurice Kain | ADDITIONAL FINISHING    | /      |
| NUMBER OF COLOURS      | 5            | WEIGHT (GSM)            | 227gsm |
| FABRIC TYPE            | Floral       | ROLL SIZE               | 40m    |
| USAGE                  | Curtains     | COLOURFASTNESS TO LIGHT | 5-6    |
| COMPOSITION            | 100% Cotton  | FLAMMABILITY            | N      |
| WIDTH                  | 140cm        | ABRASION                | N/A    |

## **AVAILABLE COLOURS**

SHERBET

SKY BLUE