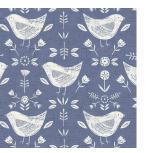

OF COLOURS      | 5            | WEIGHT (GSM)            | 227gsm |
| FABRIC TYPE            | Floral       | ROLL SIZE               | 40m    |
| USAGE                  | Curtains     | COLOURFASTNESS TO LIGHT | 5-6    |
| COMPOSITION            | 100% Cotton  | FLAMMABILITY            | N      |
| WIDTH                  | 140cm        | ABRASION                | N/A    |

## CARE INSTRUCTIONS

Regular care will minimize need for additional cleaning. Gently vacuum with appropriate attachment. Always exercise cation when spot cleaning. Test clean on non-exposed surface. Remove hooks rings and trims before cleaning Do not soak, rub or wring. Drip dry in shade. Possible shrinkage 3%











do not tumble dry do not bleach dryclean P50

## **AVAILABLE COLOURS**







SHERBET



SKY BLUE