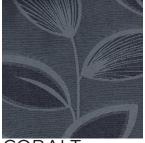

--------|---------------|
| DESIGN NAME       | Evergreen UNC |
| BRAND             | Maurice Kain  |
| NUMBER OF COLOURS | 11            |

**FABRIC TYPE** Pattern USAGE Curtains

**COMPOSITION** 58% POLY/42%COTTON

WIDTH 145cm **PATTERN REPEAT** 39cm **CONTINUOUS** Ν **ADDITIONAL FINISHING** N/A

WEIGHT (GSM) 240gsm **ROLL SIZE** 40m **COLOURFASTNESS TO LIGHT** 6 **FLAMMABILITY** Ν **ABRASION** N/A

## CARE INSTRUCTIONS

Regular care will minimize need for additional cleaning. Gently vacuum with appropriate attachment. Always exercise cation when spot cleaning. Test clean on nonexposed surface. Remove hooks rings and trims before cleaning Do not soak, rub or wring. Drip dry in shade. Possible shrinkage 3%











fabric side only do not tumble dry do not bleach

## AVAILABLE COLOURS



COBALT



DEW



**EARTH** 





MIDNIGHT



MIST



ONYX



PEWTER



SAND



SLATE



TEA