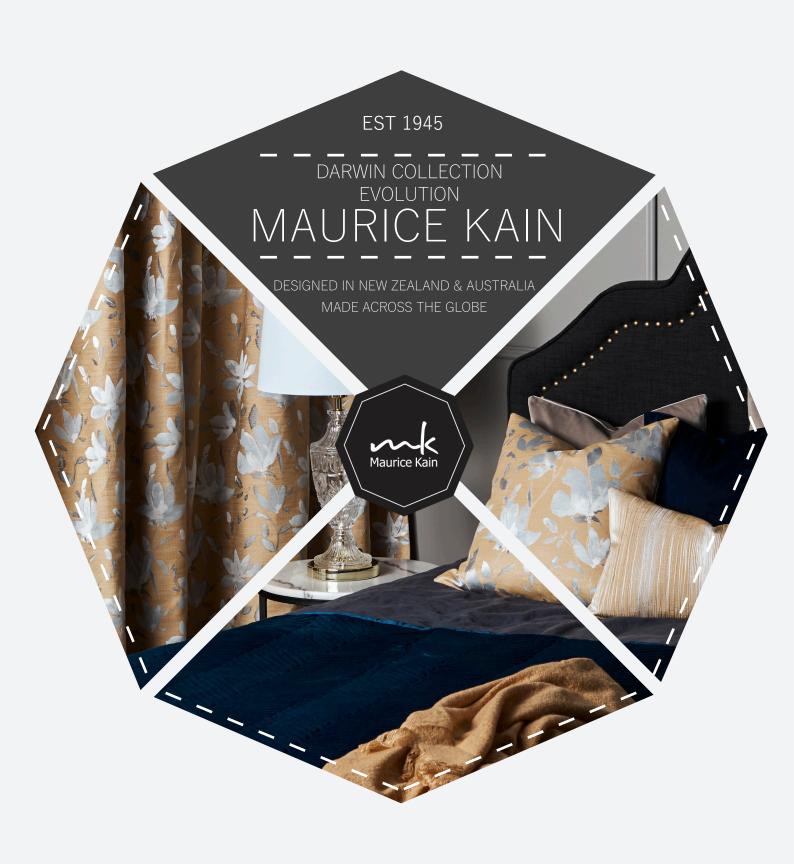

## **EVOLUTION**

## UNCOATED DRAPERY FABRIC

Co-ordinates with SANTA CRUZ as part of the Darwin Collection

| COLLECTION NAME    | Darwin             | PATTERN REPEAT          | 17cm   |
|--------------------|--------------------|-------------------------|--------|
| <b>DESIGN NAME</b> | Evolution          | CONTINUOUS              | N      |
| BRAND              | MAURICE KAIN       | ADDITIONAL FINISHING    | /      |
| NUMBER OF COLOURS  | 8                  | WEIGHT (GSM)            | 270gsm |
| FABRIC TYPE        | PATTERN            | ROLL SIZE               | 40m    |
| USAGE              | CURTAINS           | COLOURFASTNESS TO LIGHT | 6      |
| COMPOSITION        | 56%POLY 44% COTTON | FLAMMABILITY            | N      |
| WIDTH              | 143cm              | ABRASION                | N/A    |