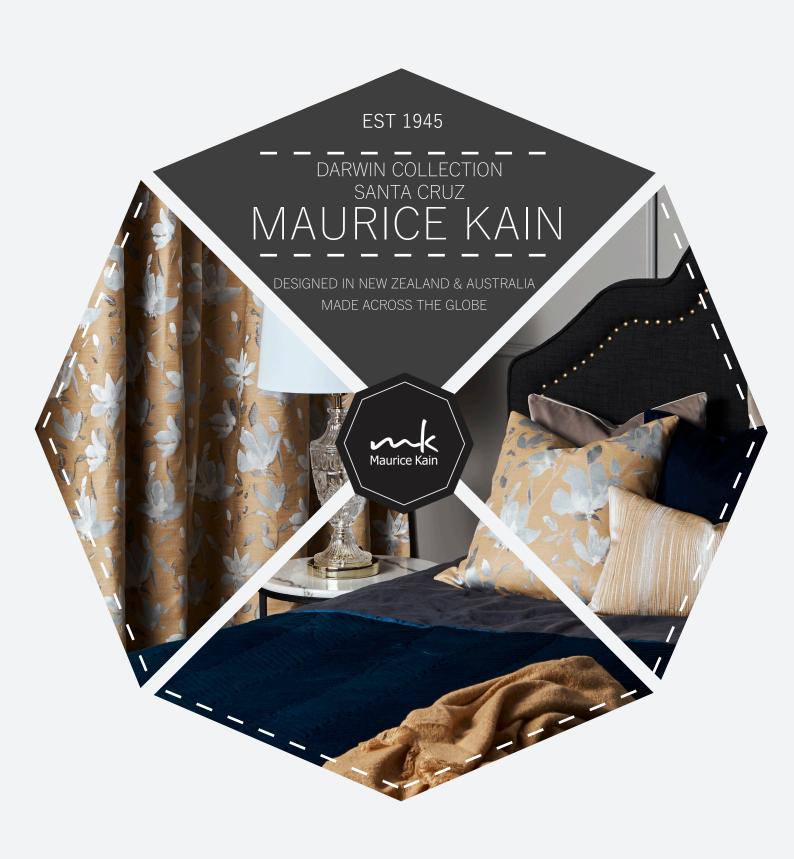

## SANTA CRUZ

## UNCOATED DRAPERY FABRIC

Co-ordinates with EVOLUTION as part of the Darwin Collection

| COLLECTION NAME    | Darwin             | PATTERN REPEAT          | 47.5cm |
|--------------------|--------------------|-------------------------|--------|
| <b>DESIGN NAME</b> | Santa Cruz         | CONTINUOUS              | Υ      |
| BRAND              | MAURICE KAIN       | ADDITIONAL FINISHING    | /      |
| NUMBER OF COLOURS  | 8                  | WEIGHT (GSM)            | 245gsm |
| FABRIC TYPE        | PATTERN            | ROLL SIZE               | 40m    |
| USAGE              | CURTAINS           | COLOURFASTNESS TO LIGHT | 6      |
| COMPOSITION        | 61% POLY/39%COTTON | FLAMMABILITY            | N      |
| WIDTH              | 143cm              | ABRASION                | N/A    |