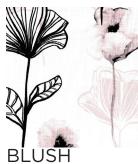

AVAILABLE COLOURS

| PATTERN REPEAT          | 62.5cm |
|-------------------------|--------|
| CONTINUOUS              | Ν      |
| ADDITIONAL FINISHING    | N/A    |
| WEIGHT (GSM)            | 280gsm |
| ROLL SIZE               | 35-40m |
| COLOURFASTNESS TO LIGHT | 7      |
| FLAMMABILITY            | Ν      |
| ABRASION                | N/A    |