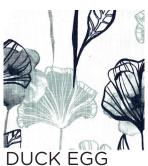

AVAILABLE COLOURS

| PATTERN REPEAT          | 62.5cm |
|-------------------------|--------|
| CONTINUOUS              | Ν      |
| ADDITIONAL FINISHING    | N/A    |
| WEIGHT (GSM)            | 280gsm |
| ROLL SIZE               | 35-40m |
| COLOURFASTNESS TO LIGHT | 7      |
| FLAMMABILITY            | Ν      |
| ABRASION                | N/A    |