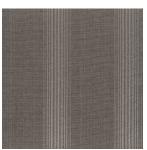

44% Cotton | FLAMMABILITY            | Ν   |  |
|                          |                         |     |  |

fabric side only do not tumble dry do not bleach dryclean P50

## CARE INSTRUCTIONS

**COLLECTION NAME** 

NUMBER OF COLOURS

**DESIGN NAME** 

**FABRIC TYPE** 

COMPOSITION

BRAND

USAGE

Regular care will minimize need for additional cleaning. Gently vacuum with appropriate attachment. Always exercise cation when spot cleaning. Test clean on nonexposed surface. Remove hooks rings & trims before cleaning. Gently vacuum regularly with appropriate attachment. Warm hand wash. Do not bleach. Do not rub or wring. Drip dry in shade. For best results hang curtains by their hooks to damp dry immediately. Use warm iron. Dry cleanable P 50. Possible shrinkage 3%.

## AVAILABLE COLOURS







**OYSTER** 

warm hand wash





ASH



ICE

TEMPLE

WINTER