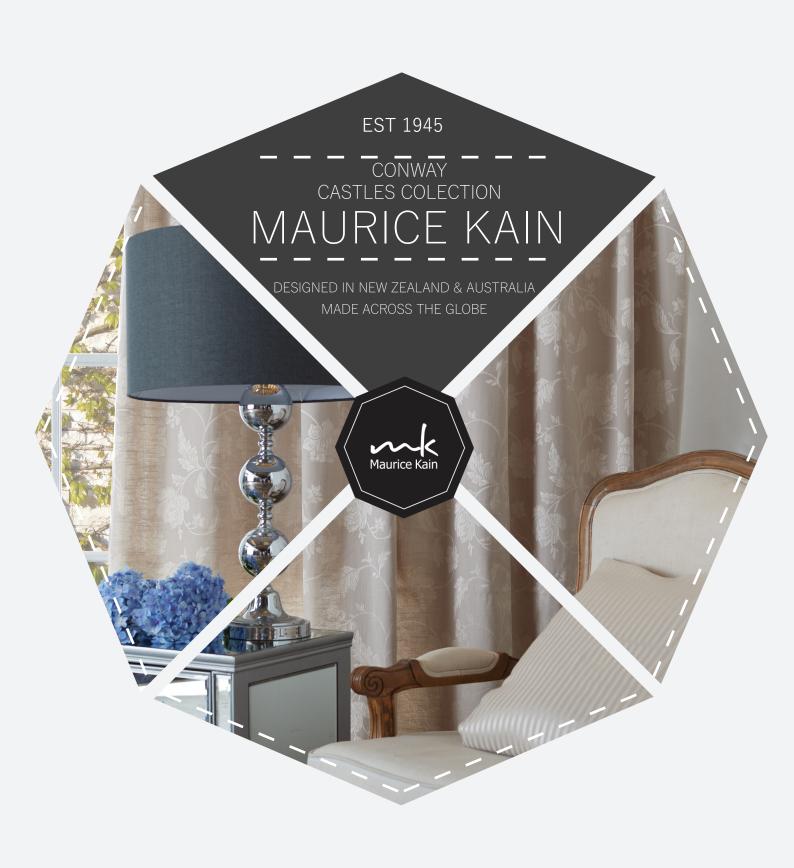

## **CONWAY**

## JAQUARD DRAPERY FABRIC

Co-ordinates with Durham, Lewes & Rochester as part of the CASTLES collection

| <b>COLLECTION NAME</b> | Castles                  | PATTERN REPEAT          | 48.5cm |
|------------------------|--------------------------|-------------------------|--------|
| <b>DESIGN NAME</b>     | Conway                   | CONTINUOUS              | N      |
| BRAND                  | Maurice Kain             | ADDITIONAL FINISHING    | N/A    |
| NUMBER OF COLOURS      | 8                        | WEIGHT (GSM)            | 296    |
| FABRIC TYPE            | Pattern                  | ROLL SIZE               | 40m    |
| USAGE                  | Curtains                 | COLOURFASTNESS TO LIGHT | 6      |
| COMPOSITION            | 50% Polyester 50% Cotton | FLAMMABILITY            | N      |