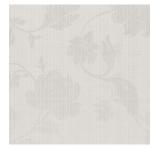

## JAQUARD DRAPERY FABRIC

Co-ordinates with Durham, Lewes & Rochester as part of the CASTLES collection

| <b>COLLECTION NAME</b> | Castles                  | PATTERN REPEAT          | 48.5cm |
|------------------------|--------------------------|-------------------------|--------|
| <b>DESIGN NAME</b>     | Conway                   | CONTINUOUS              | N      |
| BRAND                  | Maurice Kain             | ADDITIONAL FINISHING    | N/A    |
| NUMBER OF COLOURS      | 8                        | WEIGHT (GSM)            | 296    |
| FABRIC TYPE            | Pattern                  | ROLL SIZE               | 40m    |
| USAGE                  | Curtains                 | COLOURFASTNESS TO LIGHT | 6      |
| COMPOSITION            | 50% Polyester 50% Cotton | FLAMMABILITY            | N      |

## **AVAILABLE COLOURS**

**ALABASTER** 

COCOA

**MUSHROOM** 

PFARI

SAND

**SILVER** 

**VELLUM** 