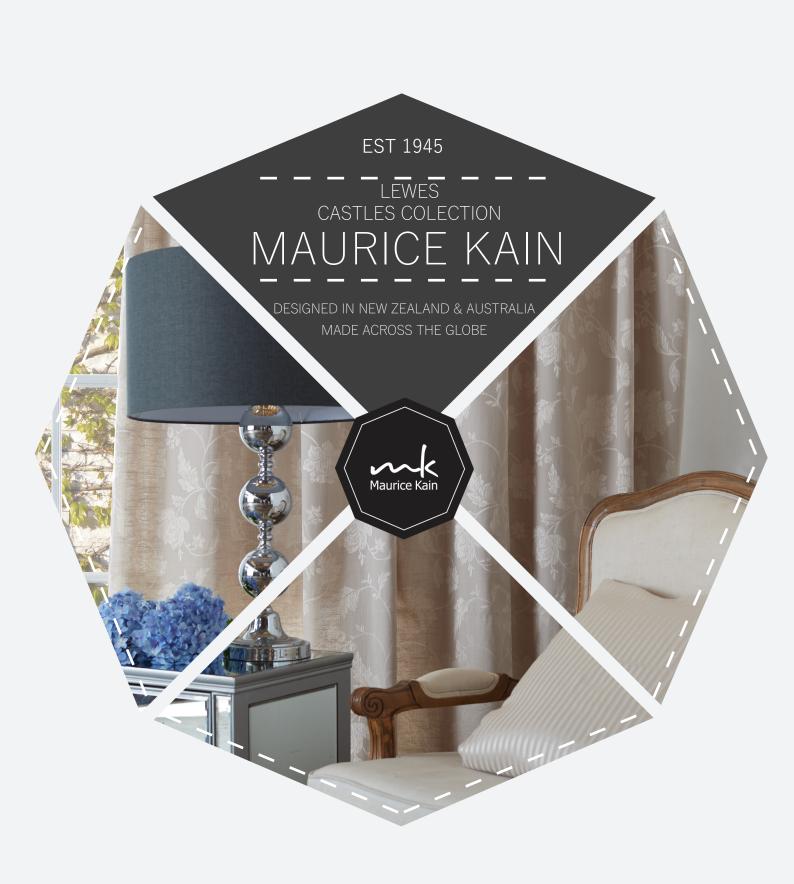

## LEWES

JAQUARD DRAPERY FABRIC

Co-ordinates with Conway, Durham & Rochester as part of the CASTLES collection

| COLLECTION NAME   | Castles                  | PATTERN REPEAT          | N/A |
|-------------------|--------------------------|-------------------------|-----|
| DESIGN NAME       | Lewes                    | CONTINUOUS              | Ν   |
| BRAND             | Maurice Kain             | ADDITIONAL FINISHING    | N/A |
| NUMBER OF COLOURS | 8                        | WEIGHT (GSM)            | 296 |
| FABRIC TYPE       | Pattern                  | ROLL SIZE               | 40m |
| USAGE             | Curtains                 | COLOURFASTNESS TO LIGHT | 6   |
| COMPOSITION       | 50% Polyester 50% Cotton | FLAMMABILITY            | Ν   |
|                   |                          |                         |     |