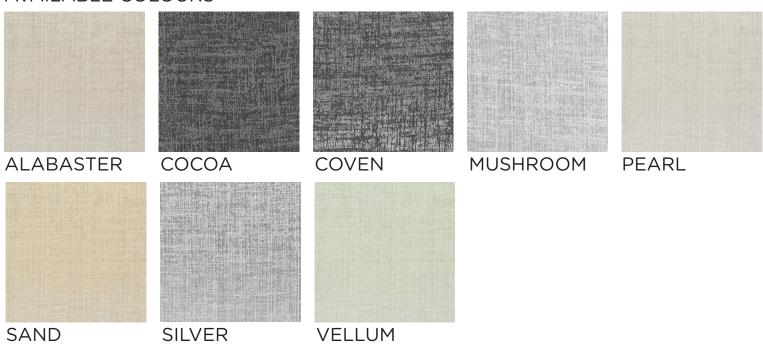

ASTNESS TO LIGHT | 6   |
| COMPOSITION       | 50% Polyester 50% Cotton | FLAMMABILITY            | Ν   |
|                   |                          |                         |     |

warm hand wash

warm iron on

fabric side only do not tumble dry do not bleach dryclean P50

## CARE INSTRUCTIONS

Regular care will minimize need for additional cleaning. Gently vacuum with appropriate attachment. Always exercise cation when spot cleaning. Test clean on nonexposed surface. Remove hooks rings & trims before cleaning. Gently vacuum regularly with appropriate attachment. Warm hand wash. Do not bleach. Do not rub or wring. Drip dry in shade. For best results hang curtains by their hooks to damp dry immediately. Use warm iron. Dry cleanable P 50. Possible shrinkage 3%.

## AVAILABLE COLOURS